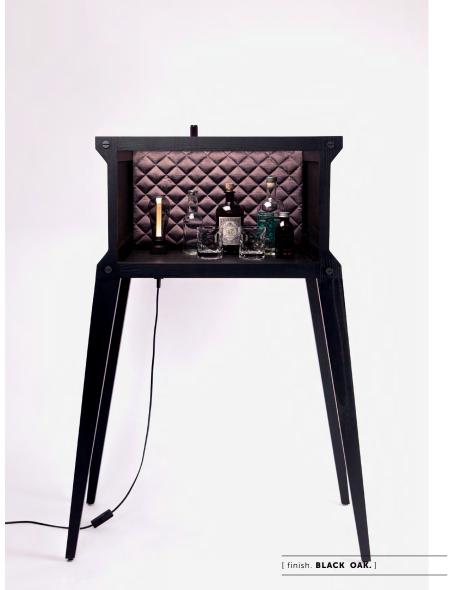

# THE POPSTAR BAR

[ range. FURNITURE. ]

[ born. LONDON. ]

The bar has a quilted grey berry silk back panel and is fitted with a knurled solid smoked bronze light fitting. On the top of the bar sits a granite 'mixing' platform for your drinks. The bar is then finished with our signature smoked bronze coin screws, a knurled smoked bronze furniture handle and a diamond-etched smoked bronze logo plate.

### [ info. FINISH & SKU NUMBERS.]

[finish.]

Natural OakBlack Oak

[ plug socket. **SKU.** ]

[ UK. ] [ EU. ] [ AUZ. ]

UK-PS-OAK-ST-WM-BL-A EU-PS-OAK-ST-WM-BL-A AUZ-PS-OAK-ST-WM-BL-A UK-PS-BL-SM-BM-GBS-A EU-PS-BL-SM-BM-GBS-A AUZ-PS-BL-SM-BM-GBS-A