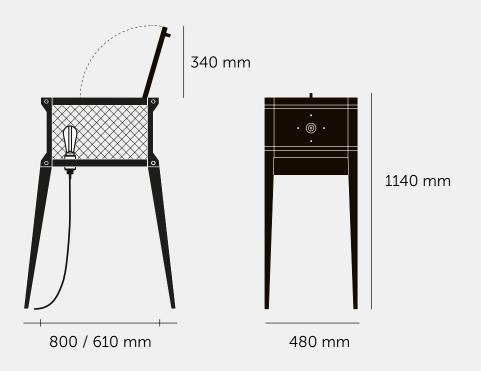

[ product.

# THE POPSTAR BAR

[ range. FURNITURE. ]

[ born. LONDON. ]

The bar has a quilted grey berry silk back panel and is fitted with a knurled solid smoked bronze light fitting. On the top of the bar sits a granite 'mixing' platform for your drinks. The bar is then finished with our signature smoked bronze coin screws, a knurled smoked bronze furniture handle and a diamond-etched smoked bronze logo plate.





[ type. POPSTAR BAR. ]

[ info. MEASUREMENTS.]



### [ info. SPECIFICATIONS. ]

E27 screw fitting 200-240V Maximum 40W bulb 2W bulb included

### [ info. FINISH & SKU NUMBERS.]

[finish.]

Natural OakBlack Oak

[ plug socket. **SKU.** ]

[ UK. ] [ EU. ] [ AUZ. ]

UK-PS-OAK-ST-WM-BL-A EU-PS-OAK-ST-WM-BL-A AUZ-PS-OAK-ST-WM-BL-A UK-PS-BL-SM-BM-GBS-A EU-PS-BL-SM-BM-GBS-A AUZ-PS-BL-SM-BM-GBS-A

## [ info. CARE INSTRUCTIONS. ]

Oak: We recommend using a soft cloth with water or if necessary a delicate cleaning agent that is recommended for wooden surfaces. Do not use agents containing ammonia, alcohol, bleach or substances with abrasive properties. The washed surface should be wiped clean by a dry cloth. If by accident something spills, immediately wipe the stain, not allowing too much liquid to contact the furniture surface.

**Steel / Smok