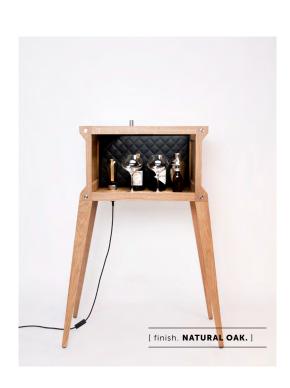

# THE POPSTAR BAR

[ range. FURNITURE. ]

[ born. LONDON. ]

The bar has a quilted grey berry silk back panel and is fitted with a knurled solid smoked bronze light fitting. On the top of the bar sits a granite 'mixing' platform for your drinks. The bar is then finished with our signature smoked bronze coin screws, a knurled smoked bronze furniture handle and a diamond-etched smoked bronze logo plate.

### [ info. FINISH & SKU NUMBERS.]

[finish.]

Natural OakBlack Oak

[ plug socket. **SKU.** ]

[ UK. ] [ EU. ] [ AUZ. ]

UK-PS-OAK-ST-WM-BL-A EU-PS-OAK-ST-WM-BL-A AUZ-PS-OAK-ST-WM-BL-A UK-PS-BL-SM-BM-GBS-A EU-PS-BL-SM-BM-GBS-A AUZ-PS-BL-SM-BM-GBS-A