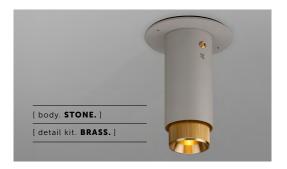

## EXHAUST / SURFACE / STONE / LINEAR

[ type. **FIXED SPOTLIGHT.** ]

[knurl. LINEAR.]

[ detail. TORX SCREW.]

[ region. UNITED STATES & CANADA.]

A surface mounted, fixed spotlight with a powder coated metal body and solid metal detailing. The spotlight features our signature linear-knurl baffle and machined torx screws, both made from solid metal. The baffle captures light and creates a delicate metallic glow, while a honeycomb filter emits a precise, non-glare, directional spotlight. This spotlight fits a GU10 bulb.

#### [ info. FINISH & SKU NUMBERS.]

[ body. FINISH. ] [ sku. ] NBB-17701 Graphite NBB-21702 Stone [ detail kit. FINISH. ] [sku.] Steel NBB-07689 Burnt Steel NBB-36796 Brass NBB-05688 Gun Metal NBB-35690