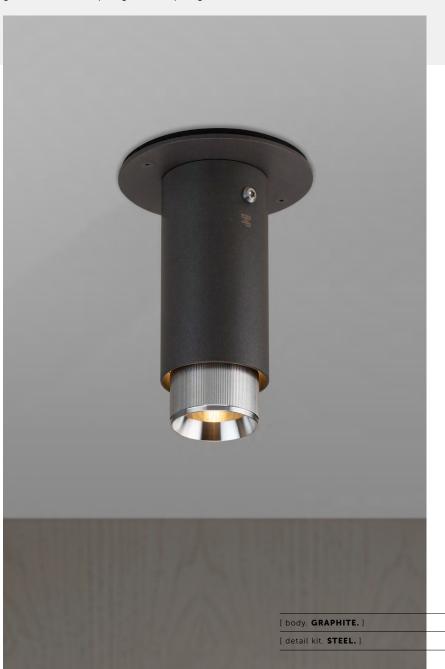

#### [ info. FINISH & SKU NUMBERS.]

[ body. FINISH. ] [ sku. ] NBB-17701 Graphite NBB-21702 Stone [ detail kit. FINISH. ] [sku.] Steel NBB-07689 Burnt Steel NBB-36796 Brass NBB-05688 Gun Metal NBB-35690