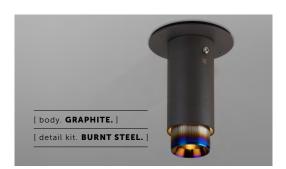

#### [ info. FINISH & SKU NUMBERS.]

[ body. FINISH. ] [ sku. ] NBB-17701 Graphite NBB-21702 Stone [ detail kit. FINISH. ] [sku.] Steel NBB-07689 Burnt Steel NBB-36796 Brass NBB-05688 Gun Metal NBB-35690