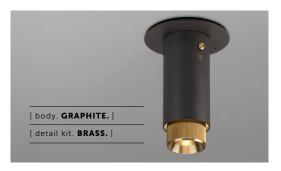

#### [ info. FINISH & SKU NUMBERS.]

[ body. FINISH. ] [ sku. ] NBB-17701 Graphite NBB-21702 Stone [ detail kit. FINISH. ] [sku.] Steel NBB-07689 Burnt Steel NBB-36796 Brass NBB-05688 Gun Metal NBB-35690