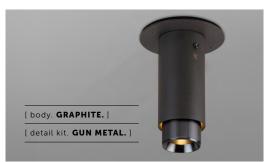

#### [ info. FINISH & SKU NUMBERS.]

[ body. FINISH. ] [ sku. ] NBB-17701 Graphite NBB-21702 Stone [ detail kit. FINISH. ] [sku.] Steel NBB-07689 Burnt Steel NBB-36796 Brass NBB-05688 Gun Metal NBB-35690