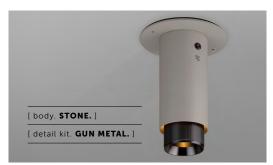

## EXHAUST / SURFACE / STONE / LINEAR

[ type. **FIXED SPOTLIGHT.** ]

[knurl. LINEAR.]

[ detail. TORX SCREW.]

[ region. UNITED STATES & CANADA.]

A surface mounted, fixed spotlight with a powder coated metal body and solid metal detailing. The spotlight features our signature linear-knurl baffle and machined torx screws, both made from solid metal. The baffle captures light and creates a delicate metallic glow, while a honeycomb filter emits a precise, non-glare, directional spotlight. This spotlight fits a GU10 bulb.

#### [ info. FINISH & SKU NUMBERS.]

[ body. FINISH. ] [ sku. ] NBB-17701 Graphite NBB-21702 Stone [ detail kit. FINISH. ] [sku.] Steel NBB-07689 Burnt Steel NBB-36796 Brass NBB-05688 Gun Metal NBB-35690