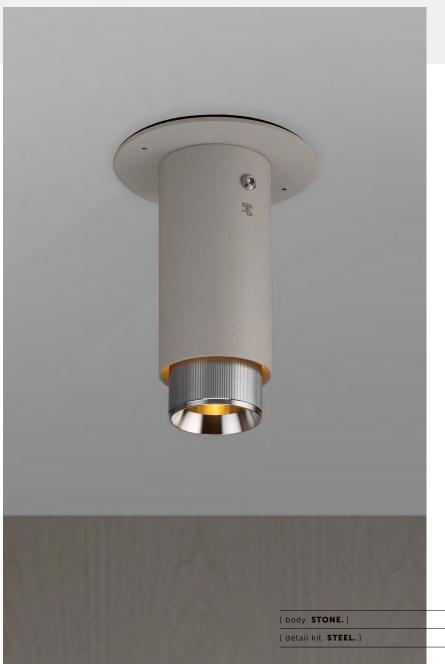

## EXHAUST / SURFACE / STONE / LINEAR

[ type. **FIXED SPOTLIGHT.** ]

[knurl. LINEAR.]

[ detail. TORX SCREW.]

[ region. UNITED STATES & CANADA.]

A surface mounted, fixed spotlight with a powder coated metal body and solid metal detailing. The spotlight features our signature linear-knurl baffle and machined torx screws, both made from solid metal. The baffle captures light and creates a delicate metallic glow, while a honeycomb filter emits a precise, non-glare, directional spotlight. This spotlight fits a GU10 bulb.

#### [ info. FINISH & SKU NUMBERS.]

[ body. FINISH. ] [ sku. ] NBB-17701 Graphite NBB-21702 Stone [ detail kit. FINISH. ] [sku.] Steel NBB-07689 Burnt Steel NBB-36796 Brass NBB-05688 Gun Metal NBB-35690