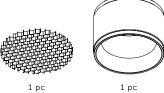

#### [ info. ALSO INCLUDED. ]

- 1 x Honeycomb Filter
- \* The following come in separate boxes:
- 1 x Baffle\*
- 2 x Torx Screws\*

1 рс

2 pcs