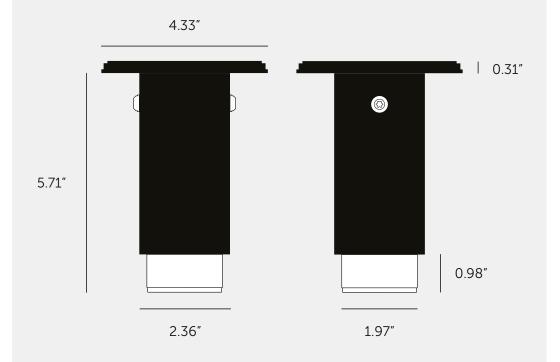

BUSTERANDPUNCH.COM/US [ end. ORDINARY. ]

[ type. FIXED SPOTLIGHT. ] [knurl. LINEAR.]

[ info. MEASUREMENTS.]