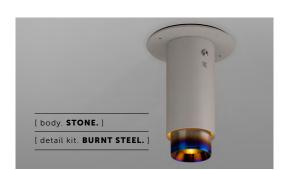

## EXHAUST / SURFACE / STONE / LINEAR

[ type. **FIXED SPOTLIGHT.** ]

[knurl. LINEAR.]

[ detail. TORX SCREW.]

[ region. UNITED STATES & CANADA.]

A surface mounted, fixed spotlight with a powder coated metal body and solid metal detailing. The spotlight features our signature linear-knurl baffle and machined torx screws, both made from solid metal. The baffle captures light and creates a delicate metallic glow, while a honeycomb filter emits a precise, non-glare, directional spotlight. This spotlight fits a GU10 bulb.

#### [ info. FINISH & SKU NUMBERS.]

[ body. FINISH. ] [ sku. ] NBB-17701 Graphite NBB-21702 Stone [ detail kit. FINISH. ] [sku.] Steel NBB-07689 Burnt Steel NBB-36796 Brass NBB-05688 Gun Metal NBB-35690