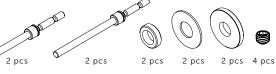

### [ info. INCLUDED. ]

#### 2x Closet bars

2x Double-sided bolts (\*For door of 10-35 mm or 0.39"-

- 1.38")
- 2x Double-sided bolts (\*For door of 35-60 mm or 1.38"-
- 2.36")

Q

- 2x Plastic door inserts
- 2x Silicone washers
- 2x Cosmetic discs

#### 4x Grub screws