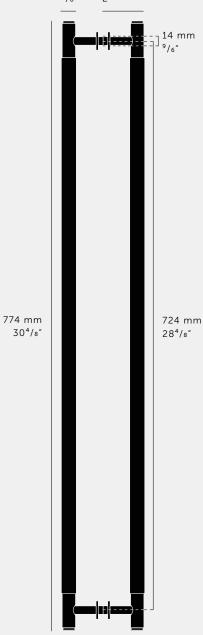

BUSTER+PUNCH

## [product. **CLOSET BAR / DOUBLE SIDED / CROSS**

| [ knurl. | CROSS.] |
|----------|---------|
|          |         |

[ process. DIAMOND-CUT. ]

[ range. HARDWARE. ]

A double-sided closet bar made from solid metal and featuring our signature, diamond-cut, cross knurl pattern. Comes complete with small solid metal discs.



[ finish. SMOKED BRONZE. ]

# [ type. HARDWARE. ]

[ info. MEASUREMENTS. ]

20 mm 50 mm <sup>6</sup>/8″ 2″



## [ info. SPECIFICATIONS. ]

Fits doors of:

Min 10mm or 0.39"

Max 60mm or 2.36"

\*Recommended hole size 16MM.

Not suitable for fire doors.

#### [ info. FINISH & SKU NUMBERS. ]

| [ finish. ]   | [UK.]     | [US.]     |
|---------------|-----------|-----------|
| Steel         | RCB-07281 | NCB-07391 |
| 🌑 Brass       | RCB-05282 | NCB-05392 |
| Smoked Bronze | RCB-09283 | NCB-09393 |
| Black         | RCB-02284 | NCB-02394 |

### [ info. CARE INSTRUCTIONS. ]

Wipe with damp cloth with no loose hairs, avoid using any chemicals. Please note all finishes are prone to aging.

### [ info. INCLUDED. ]

#### 2x Closet bars

2x Double-sided bolts (\*For door of 10-35 mm or 0.39"-

- 1.38")
- 2x Double-sided bolts (\*For door of 35-60 mm or 1.38"-
- 2.36")

Q

- 2x Plastic door inserts
- 2x