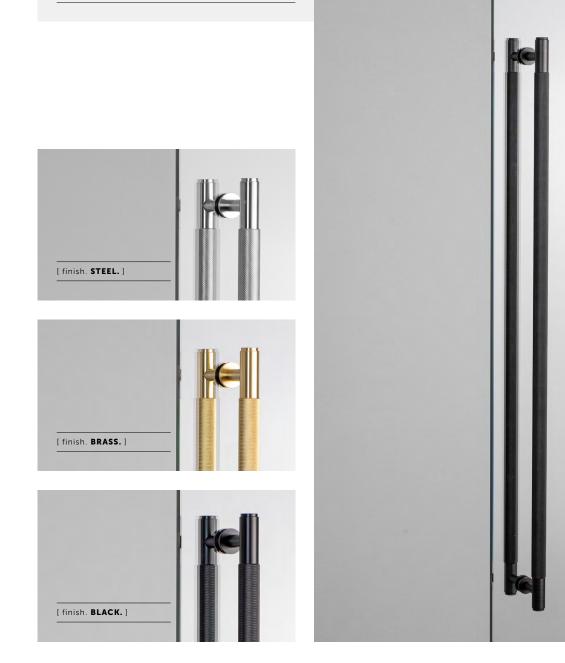

## [product. **CLOSET BAR / DOUBLE SIDED / CROSS**

| [ knurl. | CROSS.] |
|----------|---------|
|          |         |

[ process. DIAMOND-CUT. ]

[ range. HARDWARE. ]

A double-sided closet bar made from solid metal and featuring our signature, diamond-cut, cross knurl pattern. Comes complete with small solid metal discs.

[ finish. SMOKED BRONZE. ]

#### [ info. FINISH & SKU NUMBERS. ]

| [ finish. ]   | [UK.]     | [US.]     |
|---------------|-----------|-----------|
| Steel         | RCB-07281 | NCB-07391 |
| 🌑 Brass       | RCB-05282 | NCB-05392 |
| Smoked Bronze | RCB-09283 | NCB-09393 |
| Black         | RCB-02284 | NCB-02394 |