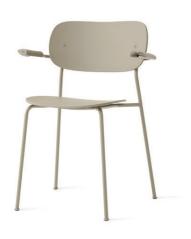

## CO CHAIR, OUTDOOR Designed by Norm Architects & Els Van Hoorebeeck

Weather-resistant plastic chair with or without armrests. The stackable design provides a space-efficient solution for convenient storage when not in use.

OLIVE 1190044

OLIVE WITH ARMREST 1191044

PRODUCT TYPE Chair

COLLI

ENVIRONMENT Outdoor

DIMENSIONS H: 80 cm / 31,5" AH: 68 cm / 26,8" SH: 45 cm / 17,7" D: 50,5 cm / 19,9" W: 62 cm / 24,4"

PRODUCTION PROCESS Shells are made from injection molded recycled polypropylene. The base is made of bent, welded steel tubes and armrests from steel rods. The base is powder coated 2 years