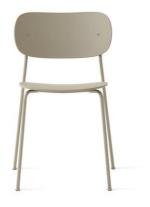

## CO CHAIR, OUTDOOR Designed by Norm Architects & Els Van Hoorebeeck

Weather-resistant plastic chair with or without armrests. The stackable design provides a space-efficient solution for convenient storage when not in use.

OLIVE 1190044

OLIVE WITH ARMREST 1191044

PRODUCT TYPE Chair

COLLI

ENVIRONMENT Outdoor

DIMENSIONS H: 80 cm / 31,5" AH: 68 cm / 26,8" SH: 45 cm / 17,7" D: 50,5 cm / 19,9" W: 62 cm / 24,4"

PRODUCTION PROCESS Shells are made from injection molded recycled polypropylene. The base is made of bent, welded steel tubes and armrests from steel rods. The base is powder coated 2 years