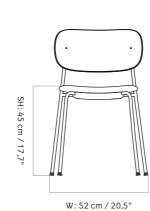

OLIVE 1190044

OLIVE WITH ARMREST 1191044

PRODUCT TYPE Chair

COLLI

ENVIRONMENT Outdoor

DIMENSIONS H: 80 cm / 31,5" AH: 68 cm / 26,8" SH: 45 cm / 17,7" D: 50,5 cm / 19,9" W: 62 cm / 24,4"

PRODUCTION PROCESS Shells are made from injection molded recycled polypropylene. The base is made of bent, welded steel tubes and armrests from steel rods. The base is powder coated 2 years