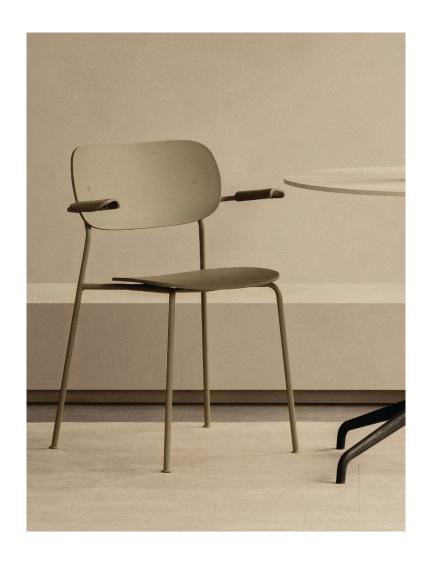

## CO CHAIR, OUTDOOR Designed by Norm Architects & Els Van Hoorebeeck

Weather-resistant plastic chair with or without armrests. The stackable design provides a space-efficient solution for convenient storage when not in use.

OLIVE 1190044

OLIVE WITH ARMREST 1191044

PRODUCT TYPE Chair

COLLI

ENVIRONMENT Outdoor

DIMENSIONS H: 80 cm / 31,5" AH: 68 cm / 26,8" SH: 45 cm / 17,7" D: 50,5 cm / 19,9" W: 62 cm / 24,4"

PRODUCTION PROCESS Shells are made from injection molded recycled polypropylene. The base is made of bent, welded steel tubes and armrests from steel rods. The base is powder coated 2 years