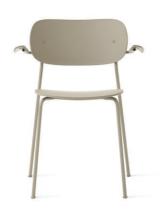

## CO CHAIR, OUTDOOR Designed by Norm Architects & Els Van Hoorebeeck

Weather-resistant plastic chair with or without armrests. The stackable design provides a space-efficient solution for convenient storage when not in use.

OLIVE 1190044

OLIVE WITH ARMREST 1191044

PRODUCT TYPE Chair

COLLI

ENVIRONMENT Outdoor

DIMENSIONS H: 80 cm / 31,5" AH: 68 cm / 26,8" SH: 45 cm / 17,7" D: 50,5 cm / 19,9" W: 62 cm / 24,4"

PRODUCTION PROCESS Shells are made from injection molded recycled polypropylene. The base is made of bent, welded steel tubes and armrests from steel rods. The base is powder coated 2 years