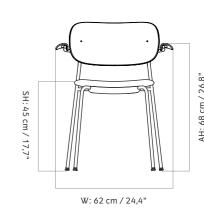

OLIVE 1190044

OLIVE WITH ARMREST 1191044

PRODUCT TYPE Chair

COLLI

ENVIRONMENT Outdoor

DIMENSIONS H: 80 cm / 31,5" AH: 68 cm / 26,8" SH: 45 cm / 17,7" D: 50,5 cm / 19,9" W: 62 cm / 24,4"

PRODUCTION PROCESS Shells are made from injection molded recycled polypropylene. The base is made of bent, welded steel tubes and armrests from steel rods. The base is powder coated 2 years