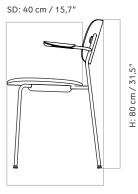

OLIVE 1190044

OLIVE WITH ARMREST 1191044

PRODUCT TYPE Chair

COLLI

ENVIRONMENT Outdoor

DIMENSIONS H: 80 cm / 31,5" AH: 68 cm / 26,8" SH: 45 cm / 17,7" D: 50,5 cm / 19,9" W: 62 cm / 24,4"

PRODUCTION PROCESS Shells are made from injection molded recycled polypropylene. The base is made of bent, welded steel tubes and armrests from steel rods. The base is powder coated 2 years