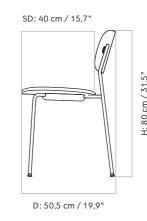

OLIVE 1190044

OLIVE WITH ARMREST 1191044

PRODUCT TYPE Chair

COLLI

ENVIRONMENT Outdoor

DIMENSIONS H: 80 cm / 31,5" AH: 68 cm / 26,8" SH: 45 cm / 17,7" D: 50,5 cm / 19,9" W: 62 cm / 24,4"

PRODUCTION PROCESS Shells are made from injection molded recycled polypropylene. The base is made of bent, welded steel tubes and armrests from steel rods. The base is powder coated 2 years