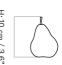

## TECHNICAL SPECIFICATIONS

PRODUCT TYPE Accessory

Colli

DIMENSIONS H: 10 cm / 3,6" W: 6 cm / 2,3" PRODUCTION PROCESS Sand casted brass

COLOURS

Brass, antique finish

MATERIALS Brass

WEIGHT 0,309 kg / 0,68 lb