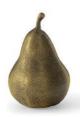

SENTIMENT PAPER WEIGHT Designed by *Colin King Studio* 

Cast from a hand-shaped form that captures the essence of a ripe, late-autumn pear, the Sentiment Paper Weight in brass has a beautiful antique finish. The graceful design is ideal placed atop a stack of papers or as a decorative element in any interior setting.

## TECHNICAL SPECIFICATIONS

PRODUCT TYPE Accessory

Colli

DIMENSIONS H: 10 cm / 3,6" W: 6 cm / 2,3" PRODUCTION PROCESS Sand casted brass

COLOURS

Brass, antique finish

MATERIALS Brass

WEIGHT 0,309 kg / 0,68 lb