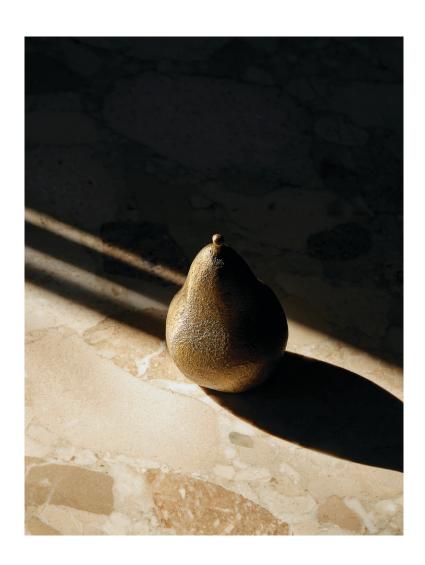

SENTIMENT PAPER WEIGHT Designed by *Colin King Studio* 

Cast from a hand-shaped form that captures the essence of a ripe, late-autumn pear, the Sentiment Paper Weight in brass has a beautiful antique finish. The graceful design is ideal placed atop a stack of papers or as a decorative element in any interior setting.