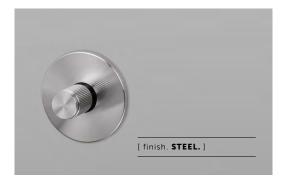

# THUMBTURN LOCK / LINEAR

[ motion. DEADBOLT. ]

[ action. LOCK. ]

[ knurl. LINEAR. ]

[ range. DOOR HARDWARE. ]

[ region. **GERMANY, AUSTRIA, SWITZERLAND +** 

LUXEMBOURG. ]

An indoor thumbturn lock made from solid metal and featuring our elegant linear knurled detailing. Works great on internal bathroom & toilet doors and can be combined with our matching door lever handles. Available in four metal finishes: steel, brass, gun metal and welders black.

## [ info. FINISH & SKU NUMBERS.]

| [finish.]     | [Germany, Austria, Switzerland +<br>Luxembourg. ] |
|---------------|---------------------------------------------------|
| Steel         | RDT-092995                                        |
| Brass         | RDT-052994                                        |
| Gun Metal     | RDT-072996                                        |
| Welders Black | RDT-592997                                        |