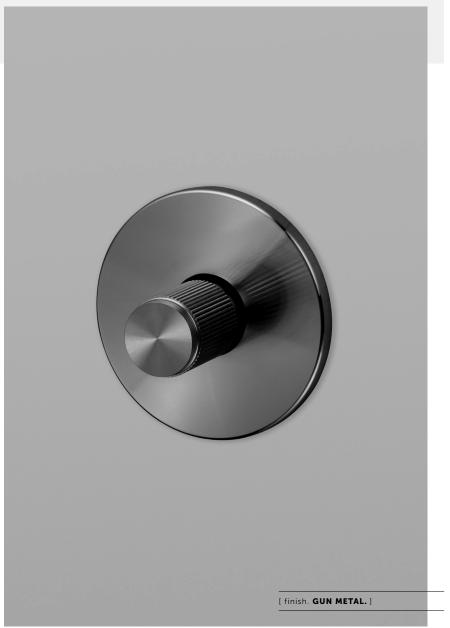

# THUMBTURN LOCK / LINEAR

[ motion. DEADBOLT. ]

[ action. LOCK. ]

[ knurl. LINEAR. ]

[ range. DOOR HARDWARE. ]

[ region. **GERMANY, AUSTRIA, SWITZERLAND +** 

LUXEMBOURG. ]

An indoor thumbturn lock made from solid metal and featuring our elegant linear knurled detailing. Works great on internal bathroom & toilet doors and can be combined with our matching door lever handles. Available in four metal finishes: steel, brass, gun metal and welders black.

## [ info. FINISH & SKU NUMBERS.]

| [finish.]     | [Germany, Austria, Switzerland +<br>Luxembourg. ] |
|---------------|---------------------------------------------------|
| Steel         | RDT-092995                                        |
| Brass         | RDT-052994                                        |
| Gun Metal     | RDT-072996                                        |
| Welders Black | RDT-592997                                        |