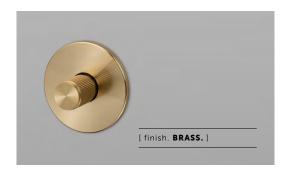

# THUMBTURN LOCK / LINEAR

[ motion. DEADBOLT. ]

[ action. LOCK. ]

[ knurl. LINEAR. ]

[ range. DOOR HARDWARE. ]

[ region. **GERMANY, AUSTRIA, SWITZERLAND +** 

LUXEMBOURG. ]

An indoor thumbturn lock made from solid metal and featuring our elegant linear knurled detailing. Works great on internal bathroom & toilet doors and can be combined with our matching door lever handles. Available in four metal finishes: steel, brass, gun metal and welders black.

## [ info. FINISH & SKU NUMBERS.]

| [finish.]     | [Germany, Austria, Switzerland +<br>Luxembourg. ] |
|---------------|---------------------------------------------------|
| Steel         | RDT-092995                                        |
| Brass         | RDT-052994                                        |
| Gun Metal     | RDT-072996                                        |
| Welders Black | RDT-592997                                        |