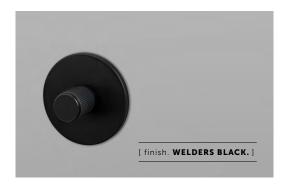

# THUMBTURN LOCK / LINEAR

[ motion. DEADBOLT. ]

[ action. LOCK. ]

[ knurl. LINEAR. ]

[ range. DOOR HARDWARE. ]

[ region. **GERMANY, AUSTRIA, SWITZERLAND +** 

LUXEMBOURG. ]

An indoor thumbturn lock made from solid metal and featuring our elegant linear knurled detailing. Works great on internal bathroom & toilet doors and can be combined with our matching door lever handles. Available in four metal finishes: steel, brass, gun metal and welders black.

## [ info. FINISH & SKU NUMBERS.]

| [finish.]     | [Germany, Austria, Switzerland +<br>Luxembourg. ] |
|---------------|---------------------------------------------------|
| Steel         | RDT-092995                                        |
| Brass         | RDT-052994                                        |
| Gun Metal     | RDT-072996                                        |
| Welders Black | RDT-592997                                        |