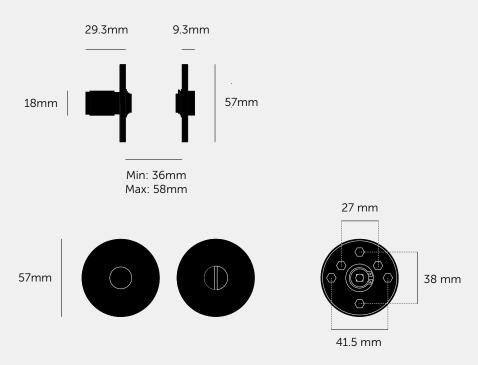

BUSTERANDPUNCH.COM
May / 2023

[ end. ORDINARY. ]

[ type. THUMBTURN LOCK. ]

[ info. MEASUREMENTS. ]

## [ info. SPECIFICATIONS. ]

A thumbturn lock, with an architectural 4 mm thick rose. Designed for installation onto locksets or deadbolt latches with 27 mm, 38 mm or 41.5 mm centre-distances. Compatible with either tubular deadbolt latches or mortise locks.

Fits doors of thickness: minimum 36 mm to maximum 58 mm (with supplied fixings\*).

\* For thicker doors, longer through bolts and a longer spindle will need to be sourced.