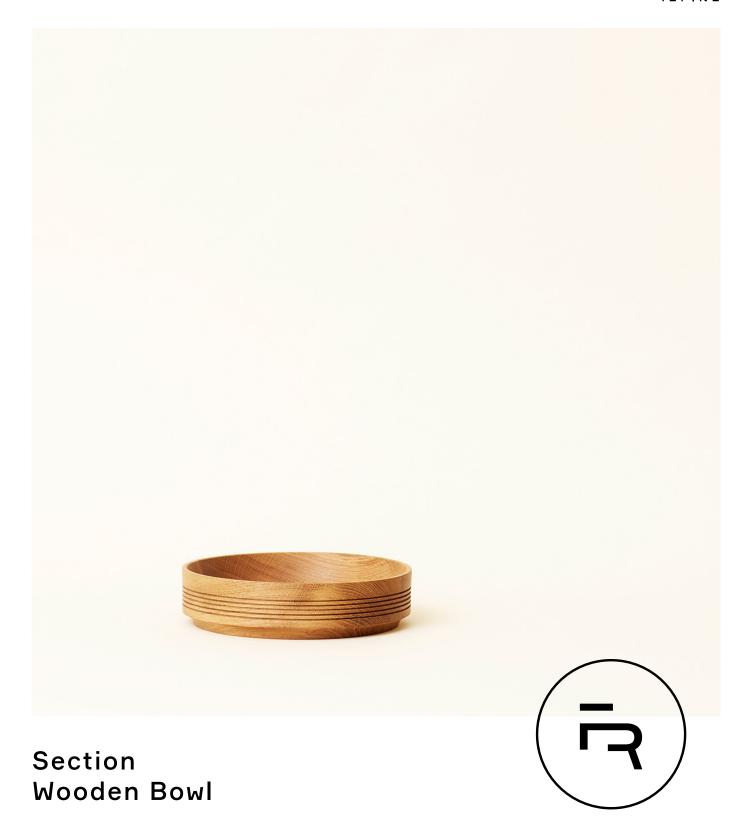

# Section Wooden Bowl

### No. (3210) Section Wooden Bowl

#### **Product description:**

The wooden bowl is both functional and decorative. It is large enough for storage of everyday fruits and greens and small enough for carrying easily. The natural wood grain means every bowl is unique. The natural patterns are highlighted on the outside of the bowl due to the carvings and curvature.