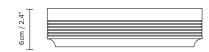

**Product Fact Sheet** 

# Section Wooden Bowl

### No. (3210) Section Wooden Bowl





#### **Dimensions:**

Ø: 24 cm / 9.4", H: 6 cm / 2.4"

#### **Product description:**

The wooden bowl is both functional and decorative. It is large enough for storage of everyday fruits and greens and small enough for carrying easily. The natural wood grain means every bowl is unique. The natural patterns are highlighted on the outside of the bowl due to the carvings and curvature.

## Finish:



Food approved oil finish

#### Made-to-order:

Non-standard configurations (special colors etc.) are available upon request at a minimum order quantity

Product type: Bowl

Environment: Indoor

Material: Solid European oak

Country of origin: Portugal

Net weight: 800g / 1.7 lb

Designed by/year of design: Herman Studio, 2019

Pre-assembled: Yes

Contract use: Yes

Note: Food approved oil

Scop