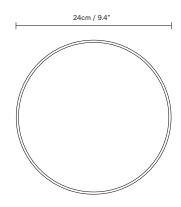

**Product Fact Sheet** 

# Section Wooden Bowl

### No. (3210) Section Wooden Bowl





#### **Dimensions:**

Ø: 24 cm / 9.4", H: 6 cm / 2.4"

#### **Product description:**

The wooden bowl is both functional and decorative. It is large enough for storage of everyday fruits and greens and small enough for carrying easily. The natural wood grain means every bowl is unique. The natural patterns are highlighted on the outside of the bowl due to the carvings and curvature.

## Finish:



Food approved oil finish

#### Made-to-order:

Non-standard configurations (special colors etc.) are available upon request at a minimum order quantity

Product type: Bowl

Environment: Indoor

Material: Solid European oak

Country of origin: Portugal

Net weight: 800g / 1.7 lb

Designed by/year of design: Herman Studio, 2019

Pre-assembled: Yes

Contract use: Yes

Note: Food approved oil

Sc