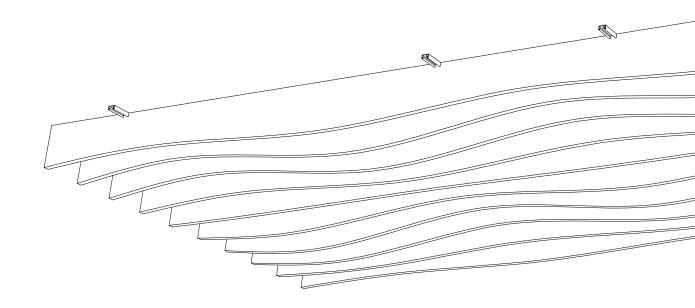

## Ceiling Baffle

The Baffle Bespoke Design system is customised and therefore may vary from the information in this document. The baffles can be endlessly attached to each other by using the dovetail joints. The prefabricated cut-outs also enable uncomplicated installation, as the baffles can