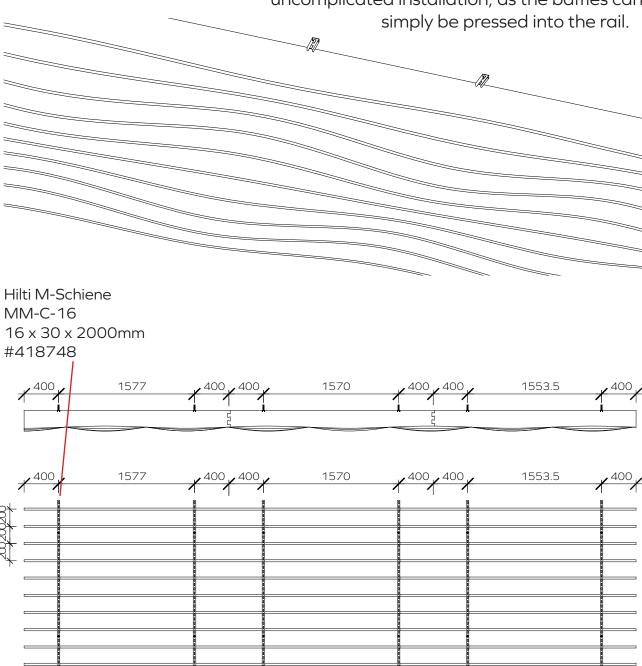

## Ceiling Baffle

The Baffle Bespoke Design system is customised and therefore may vary from the information in this document. The baffles can be endlessly attached to each other by using the dovetail joints. The prefabricated cut-outs also enable uncomplicated installation, as the baffles can