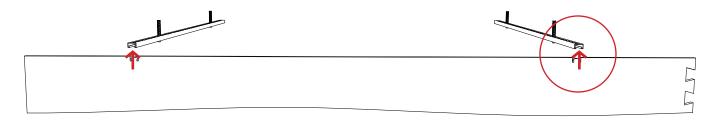

1

Mount the rails according to industry standards, e.g. using threaded rods.

2

Insert the baffle element into the rails. If applicable, the baffle elements are numbered, if this is the case, follow this order.