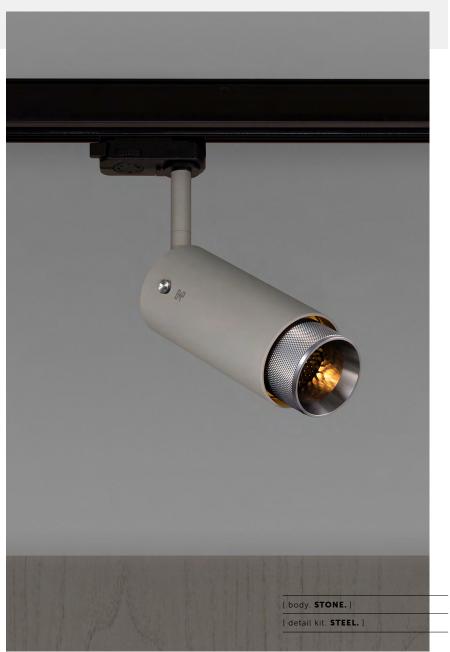

# EXHAUST / TRACK / STONE / CROSS

[ type. TRACK SPOTLIGHT. ]

[ knurl. CROSS. ]

[ detail. COIN SCREW. ]

[ region. UNTED STATES & CANADA. ]

A track spotlight with a powder coated metal body and solid metal detailing. The spotlight features our signature cross-knurl baffle and machined coin screws, both made from solid metal. The baffle captures light and creates a delicate metallic glow, whilst a honeycomb filter emits a precise, non-glare, directional spotlight. This spotlight is fully adjustable and comes with a single circuit H-style track adapter in black, compatible with Halo track. The spotlight fits a GU10 bulb.

## [ info. FINISH & SKU NUMBERS. ]

[ body. FINISH. ] [sku.] NSH-17705 Graphite NSH-21706 Stone [ detail kit. FINISH. ] [sku.] Steel UEDK-073523 UEDK-053522 Brass Smoked bronze UEDK-453524 Black UEDK-023534