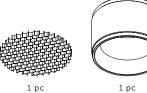

## [ info. ALSO INCLUDED. ]

- 1 x Honeycomb Filter
- \* The following come in separate boxes:
- 1 x Baffle
- 2 x Coin Screws

2 pcs