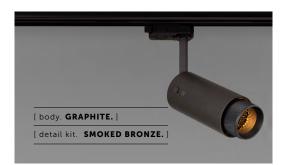

## [ info. FINISH & SKU NUMBERS. ]

[ body. FINISH. ] [sku.] NSH-17705 Graphite NSH-21706 Stone [ detail kit. FINISH. ] [sku.] Steel UEDK-073523 UEDK-053522 Brass Smoked bronze UEDK-453524 Black UEDK-023534