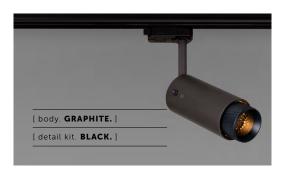

## [ info. FINISH & SKU NUMBERS. ]

[ body. FINISH. ] [sku.] NSH-17705 Graphite NSH-21706 Stone [ detail kit. FINISH. ] [sku.] Steel UEDK-073523 UEDK-053522 Brass Smoked bronze UEDK-453524 Black UEDK-023534