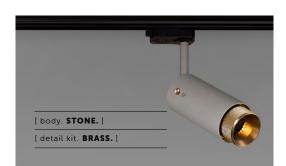

# EXHAUST / TRACK / STONE / CROSS

[ type. TRACK SPOTLIGHT. ]

[ knurl. CROSS. ]

[ detail. COIN SCREW. ]

[ region. UNTED STATES & CANADA. ]

A track spotlight with a powder coated metal body and solid metal detailing. The spotlight features our signature cross-knurl baffle and machined coin screws, both made from solid metal. The baffle captures light and creates a delicate metallic glow, whilst a honeycomb filter emits a precise, non-glare, directional spotlight. This spotlight is fully adjustable and comes with a single circuit H-style track adapter in black, compatible with Halo track. The spotlight fits a GU10 bulb.

## [ info. FINISH & SKU NUMBERS. ]

[ body. FINISH. ] [sku.] NSH-17705 Graphite NSH-21706 Stone [ detail kit. FINISH. ] [sku.] Steel UEDK-073523 UEDK-053522 Brass Smoked bronze UEDK-453524 Black UEDK-023534