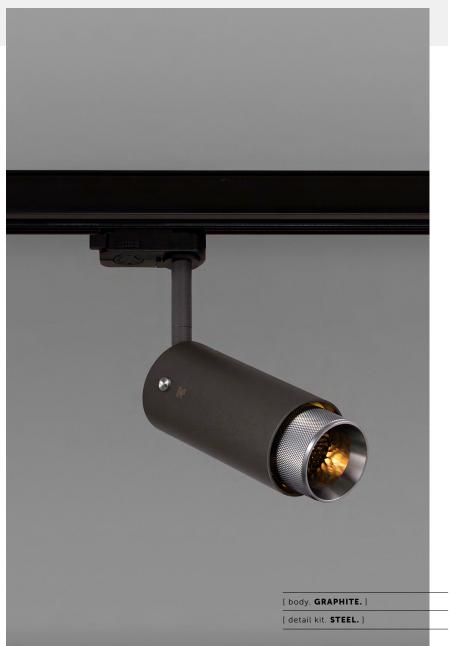

# EXHAUST / TRACK / GRAPHITE / CROSS

[ type. TRACK SPOTLIGHT. ]

[ knurl. CROSS. ]

[ detail. COIN SCREW. ]

[ region. UNTED STATES & CANADA. ]

A track spotlight with a powder coated metal body and solid metal detailing. The spotlight features our signature cross-knurl baffle and machined coin screws, both made from solid metal. The baffle captures light and creates a delicate metallic glow, whilst a honeycomb filter emits a precise, non-glare, directional spotlight. This spotlight is fully adjustable and comes with a single circuit H-style track adapter in black, compatible with Halo track. The spotlight fits a GU10 bulb.

## [ info. FINISH & SKU NUMBERS. ]

[ body. FINISH. ] [sku.] NSH-17705 Graphite NSH-21706 Stone [ detail kit. FINISH. ] [sku.] Steel UEDK-073523 UEDK-053522 Brass Smoked bronze UEDK-453524 Black UEDK-023534