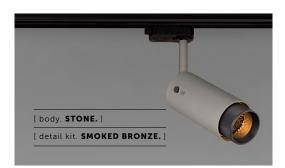

# EXHAUST / TRACK / STONE / CROSS

[ type. TRACK SPOTLIGHT. ]

[ knurl. CROSS. ]

[ detail. COIN SCREW. ]

[ region. UNTED STATES & CANADA. ]

A track spotlight with a powder coated metal body and solid metal detailing. The spotlight features our signature cross-knurl baffle and machined coin screws, both made from solid metal. The baffle captures light and creates a delicate metallic glow, whilst a honeycomb filter emits a precise, non-glare, directional spotlight. This spotlight is fully adjustable and comes with a single circuit H-style track adapter in black, compatible with Halo track. The spotlight fits a GU10 bulb.

## [ info. FINISH & SKU NUMBERS. ]

[ body. FINISH. ] [sku.] NSH-17705 Graphite NSH-21706 Stone [ detail kit. FINISH. ] [sku.] Steel UEDK-073523 UEDK-053522 Brass Smoked bronze UEDK-453524 Black UEDK-023534