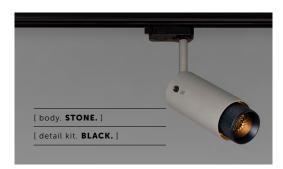

# EXHAUST / TRACK / STONE / CROSS

[ type. TRACK SPOTLIGHT. ]

[ knurl. CROSS. ]

[ detail. COIN SCREW. ]

[ region. UNTED STATES & CANADA. ]

A track spotlight with a powder coated metal body and solid metal detailing. The spotlight features our signature cross-knurl baffle and machined coin screws, both made from solid metal. The baffle captures light and creates a delicate metallic glow, whilst a honeycomb filter emits a precise, non-glare, directional spotlight. This spotlight is fully adjustable and comes with a single circuit H-style track adapter in black, compatible with Halo track. The spotlight fits a GU10 bulb.

## [ info. FINISH & SKU NUMBERS. ]

[ body. FINISH. ] [sku.] NSH-17705 Graphite NSH-21706 Stone [ detail kit. FINISH. ] [sku.] Steel UEDK-073523 UEDK-053522 Brass Smoked bronze UEDK-453524 Black UEDK-023534