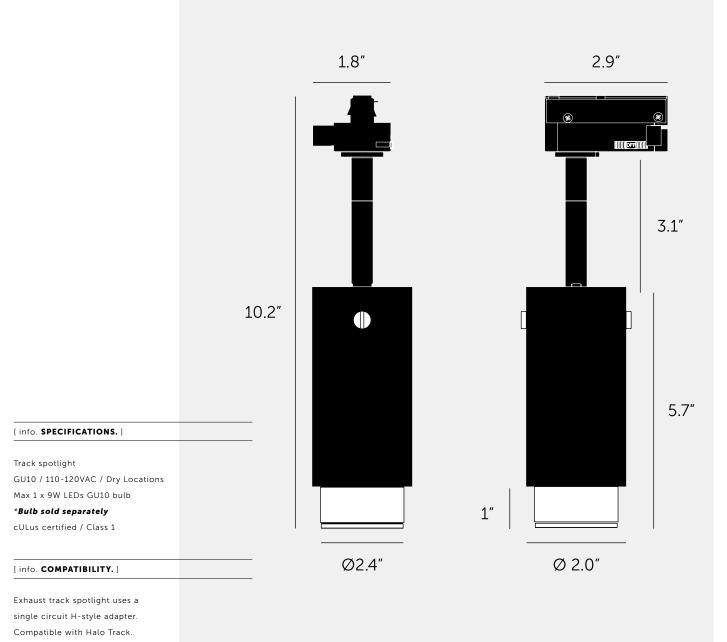

BUSTERANDPUNCH.COM/US [ end. ORDINARY. ]

[ type. TRACK SPOTLIGHT. ]

[ info. MEASUREMENTS. ]

## [ info. FINISH & SKU NUMBERS. ]

[ body. FINISH. ] [sku.] NSH-17705 Graphite NSH-21706 Stone [ detail kit. FINISH. ] [sku.] Steel UEDK-073523 UEDK-053522 Brass Smoked bronze UEDK-453524 Black UEDK-023534