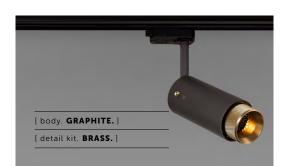

## [ info. FINISH & SKU NUMBERS. ]

[ body. FINISH. ] [sku.] NSH-17705 Graphite NSH-21706 Stone [ detail kit. FINISH. ] [sku.] Steel UEDK-073523 UEDK-053522 Brass Smoked bronze UEDK-453524 Black UEDK-023534