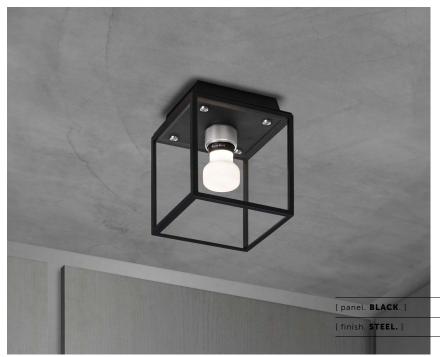

# **CAGED WET / SMALL**

[ process. PRECISION WELDING. ]

[ range. LIGHTING. ]

[ born. LONDON. ]

[ region. UNITED STATES & CANADA. ]

A luminaire\* made from a matt black metal and glass cage, complete with a cast metal back panel. It features a solid metal, cross knurled, lampholder with our signature coin screws. Suitable for wet locations, bathrooms and outdoor use, as well as interior use. Available in steel, brass and gun metal finishes.

\*This light can be mounted on a wall or ceiling.

# [ info. FINISH & SKU NUMBERS. ]

[ finish. ] [ US. ]

Steel NCA-02683

Brass NCA-14682

Gun Metal NCA-02684

Black + Steel details NCA-473536

Black + Brass details NCA-063538

Black + Gun Metal details NCA-533537