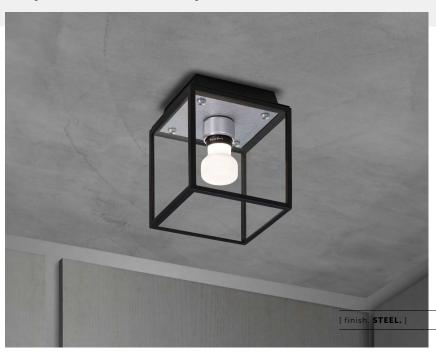

# **CAGED WET / SMALL**

[ process. PRECISION WELDING. ]

[ range. LIGHTING. ]

[ born. LONDON. ]

[ region. UNITED STATES & CANADA. ]

A luminaire\* made from a matt black metal and glass cage, complete with a cast metal back panel. It features a solid metal, cross knurled, lampholder with our signature coin screws. Suitable for wet locations, bathrooms and outdoor use, as well as interior use. Available in steel, brass and gun metal finishes.

\*This light can be mounted on a wall or ceiling.

# [ info. FINISH & SKU NUMBERS. ]

[ finish. ] [ US. ]

Steel NCA-02683

Brass NCA-14682

Gun Metal NCA-02684

Black + Steel details NCA-473536

Black + Brass details NCA-063538

Black + Gun Metal details NCA-533537