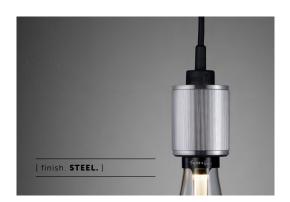

## HEAVY METAL / LINEAR

[ type. PENDANT. ]

[ knurl. LINEAR. ]

[ material. **SOLID METAL.**]

[ region. UNITED KINGDOM.]

A light pendant made from solid metal and featuring our signature, diamond-cut, LINEAR-KNURL pattern. This light has an E27 bulb socket and comes with matt black rubber cord and a matt black metal ceiling rose. The light looks best when teamed up with one of our BUSTER BULBS, sold separately. The pendant is available in BRASS, STEEL, BURNT STEEL and GUN METAL.

## [ info. FINISH & SKU NUMBERS. ]

[finish.] [sku.]

Steel RHM-072908

Burnt Steel RHM-361601

Brass RHM-052909

Gun Metal RHM-351602