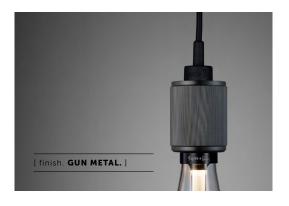

## HEAVY METAL / LINEAR

[ type. PENDANT. ]

[ knurl. LINEAR. ]

[ material. **SOLID METAL.**]

[ region. UNITED KINGDOM.]

A light pendant made from solid metal and featuring our signature, diamond-cut, LINEAR-KNURL pattern. This light has an E27 bulb socket and comes with matt black rubber cord and a matt black metal ceiling rose. The light looks best when teamed up with one of our BUSTER BULBS, sold separately. The pendant is available in BRASS, STEEL, BURNT STEEL and GUN METAL.

## [ info. FINISH & SKU NUMBERS. ]

[finish.] [sku.]

Steel RHM-072908

Burnt Steel RHM-361601

Brass RHM-052909

Gun Metal RHM-351602