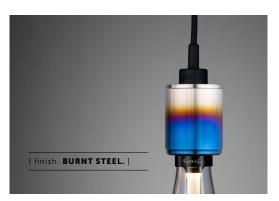

## HEAVY METAL / LINEAR

[ type. PENDANT. ]

[ knurl. LINEAR. ]

[ material. **SOLID METAL.**]

[ region. UNITED KINGDOM.]

A light pendant made from solid metal and featuring our signature, diamond-cut, LINEAR-KNURL pattern. This light has an E27 bulb socket and comes with matt black rubber cord and a matt black metal ceiling rose. The light looks best when teamed up with one of our BUSTER BULBS, sold separately. The pendant is available in BRASS, STEEL, BURNT STEEL and GUN METAL.

## [ info. FINISH & SKU NUMBERS. ]

[finish.] [sku.]

Steel RHM-072908

Burnt Steel RHM-361601

Brass RHM-052909

Gun Metal RHM-351602