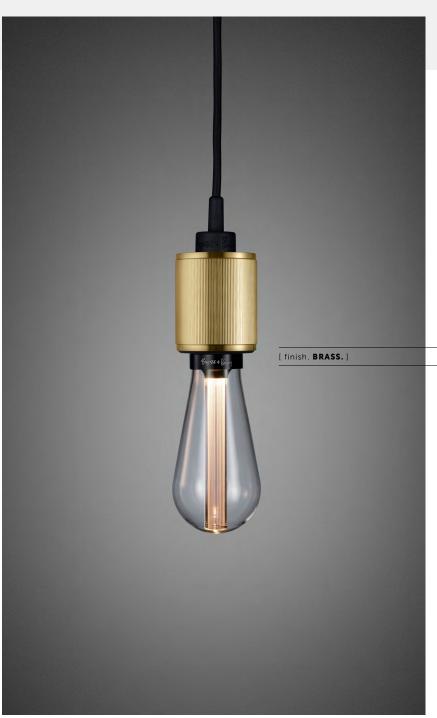

## HEAVY METAL / LINEAR

[ type. PENDANT. ]

[ knurl. LINEAR. ]

[ material. **SOLID METAL.**]

[ region. UNITED KINGDOM.]

A light pendant made from solid metal and featuring our signature, diamond-cut, LINEAR-KNURL pattern. This light has an E27 bulb socket and comes with matt black rubber cord and a matt black metal ceiling rose. The light looks best when teamed up with one of our BUSTER BULBS, sold separately. The pendant is available in BRASS, STEEL, BURNT STEEL and GUN METAL.