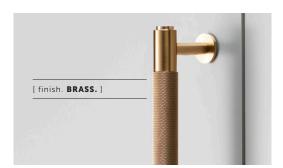

## [ info. FINISH & SKU NUMBERS. ]

[ finish. ] [ UK. ] [ US. ]

Steel UK-CB-760-ST-A US-CB-29.9-ST-A

Brass UK-CB-760-BR-A US-CB-29.9-BR-A

WK-CB-760-SM-A US-CB-29.9-SM-A

Black UK-CB-760-BL-A US-CB-29.9-BL-A

[ info. **CARE INSTRUCTIONS.** ]