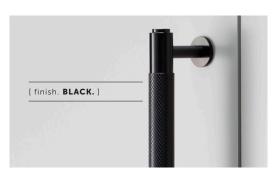

## [ info. FINISH & SKU NUMBERS. ]

[ finish. ] [ UK. ] [ US. ]

Steel UK-CB-760-ST-A US-CB-29.9-ST-A

Brass UK-CB-760-BR-A US-CB-29.9-BR-A

WK-CB-760-SM-A US-CB-29.9-SM-A

Black UK-CB-760-BL-A US-CB-29.9-BL-A

[ info. **CARE INSTRUCTIONS.** ]