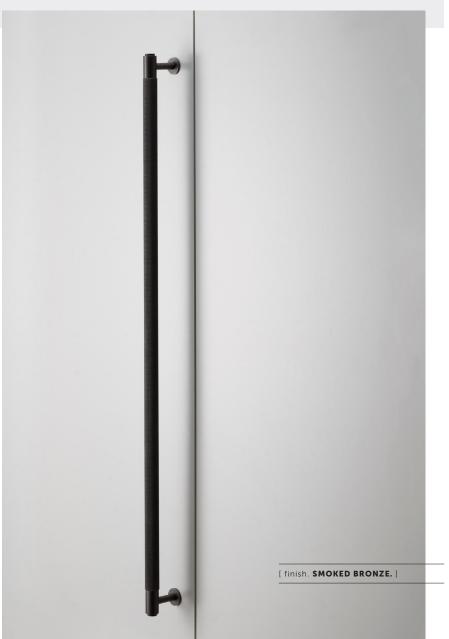

## **CLOSET BAR / CROSS**

[ knurl. CROSS. ]

[ process. **DIAMOND-CUT.** ]

[ range. HARDWARE. ]

A closet bar made from solid metal. A solid base with diamond-cut knurled handle details, ensuring pleasure with every touch. Works great on cabinet doors, cupboards, kitchen units and just about anything that can open.

刪

[ type. HARDWARE. ] [ info. MEASUREMENTS.] 760mm 724mm 29.9" 28.5" [ info. **SPECIFICATIONS.**] 24mm Fits doors of thickness: 0.94" minimum 10mm or 0.39" to maximum 25mm or 0.98" 20mm 50mm 0.71" 1.97"

## [ info. FINISH & SKU NUMBERS. ]

[ finish. ] [ UK. ] [ US. ]

Steel UK-CB-760-ST-A US-CB-29.9-ST-A

Brass UK-CB-760-BR-A US-CB-29.9-BR-A

WK-CB-760-SM-A US-CB-29.9-SM-A

Black UK-CB-760-BL-A US-CB-29.9-BL-A

[ info. **CARE INSTRUCTIONS.** ]