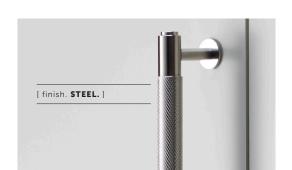

## [ info. FINISH & SKU NUMBERS. ]

[ finish. ] [ UK. ] [ US. ]

Steel UK-CB-760-ST-A US-CB-29.9-ST-A

Brass UK-CB-760-BR-A US-CB-29.9-BR-A

WK-CB-760-SM-A US-CB-29.9-SM-A

Black UK-CB-760-BL-A US-CB-29.9-BL-A

[ info. **CARE INSTRUCTIONS.** ]