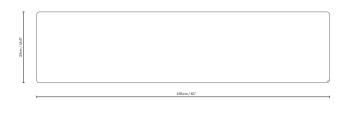

# Position Leather Cushion



**Product Fact Sheet** 

# Position Leather Cushion

No. (1223) Position Leather Cushion



#### Dimensions:

L: 155 cm / 61.0", W: 37 cm / 14.6" H: 2,8 cm / 0,4"

#### **Product description:**

The bench can be accompanied by a leather cushion which offers an extra level of comfort and style. We have carefully chosen a natural piece of leather for the cushion in a soft brown tone. Natural leather come from living animals that have lived a life in the nature. We appreciate natural materials and therefore you will see differences in the colors and natural marks appear. Due to its natural material, the leather cushion will patinate beautifully over time.

## Designer's thoughts:

"With the leather cushion we wanted to underline the slender and elongated expression of the bench. By placing the cushion loosely upon the seat, the visibility of the fine materials remains intact." – H