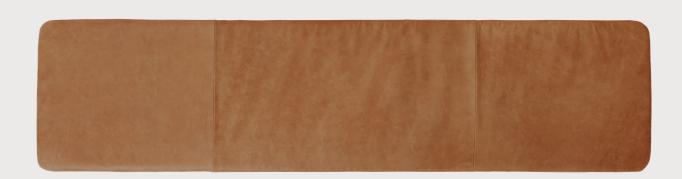

#### **Product description:**

The bench can be accompanied by a leather cushion which offers an extra level of comfort and style. We have carefully chosen a natural piece of leather for the cushion in a soft brown tone. Natural leather come from living animals that have lived a life in the nature. We appreciate natural materials and therefore you will see differences in the colors and natural marks appear. Due to its natural material, the leather cushion will patinate beautifully over time.

## Finish:

Natural Leather Soft brown