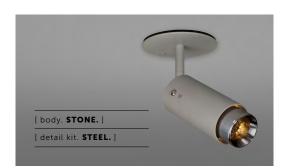

# EXHAUST / SPOT / STONE / LINEAR

[ type. ADJUSTABLE SPOTLIGHT. ]

[knurl. LINEAR.]

[ detail. TORX SCREW.]

[ region. UNITED STATES & CANADA. ]

An adjustable spotlight with a powder coated metal body and solid metal detailing. The spotlight features our signature linear-knurl baffle and machined torx screws, both made from solid metal. The baffle captures light and creates a delicate metallic glow, whilst a honeycomb filter emits a precise, non-glare, directional spotlight. This spotlight fits a GU10 bulb.

#### [ info. FINISH & SKU NUMBERS.]

[ body. FINISH. ] [ sku. ] Graphite NBB-17693 Stone NBB-21694 [ detail kit. FINISH. ] [sku.] Steel NBB-07689 NBB-05688 Brass NBB-35690 Gun Metal Burnt Steel NBB-36796