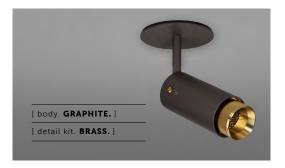

#### [ info. FINISH & SKU NUMBERS.]

[ body. FINISH. ] [ sku. ] Graphite NBB-17693 Stone NBB-21694 [ detail kit. FINISH. ] [sku.] Steel NBB-07689 NBB-05688 Brass NBB-35690 Gun Metal Burnt Steel NBB-36796