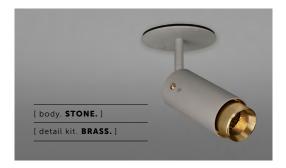

# EXHAUST / SPOT / STONE / LINEAR

[ type. ADJUSTABLE SPOTLIGHT. ]

[knurl. LINEAR.]

[ detail. TORX SCREW.]

[ region. UNITED STATES & CANADA. ]

An adjustable spotlight with a powder coated metal body and solid metal detailing. The spotlight features our signature linear-knurl baffle and machined torx screws, both made from solid metal. The baffle captures light and creates a delicate metallic glow, whilst a honeycomb filter emits a precise, non-glare, directional spotlight. This spotlight fits a GU10 bulb.

#### [ info. FINISH & SKU NUMBERS.]

[ body. FINISH. ] [ sku. ] Graphite NBB-17693 Stone NBB-21694 [ detail kit. FINISH. ] [sku.] Steel NBB-07689 NBB-05688 Brass NBB-35690 Gun Metal Burnt Steel NBB-36796