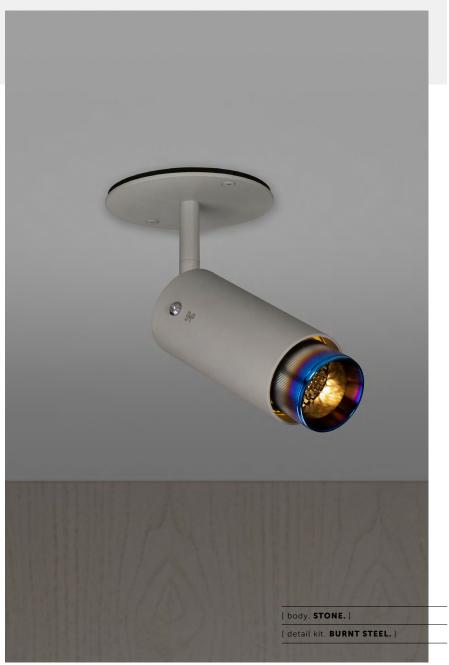

# EXHAUST / SPOT / STONE / LINEAR

[ type. ADJUSTABLE SPOTLIGHT. ]

[knurl. LINEAR.]

[ detail. TORX SCREW.]

[ region. UNITED STATES & CANADA. ]

An adjustable spotlight with a powder coated metal body and solid metal detailing. The spotlight features our signature linear-knurl baffle and machined torx screws, both made from solid metal. The baffle captures light and creates a delicate metallic glow, whilst a honeycomb filter emits a precise, non-glare, directional spotlight. This spotlight fits a GU10 bulb.

#### [ info. FINISH & SKU NUMBERS.]

[ body. FINISH. ] [ sku. ] Graphite NBB-17693 Stone NBB-21694 [ detail kit. FINISH. ] [sku.] Steel NBB-07689 NBB-05688 Brass NBB-35690 Gun Metal Burnt Steel NBB-36796