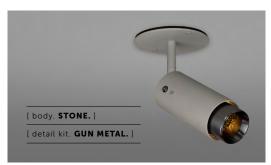

# EXHAUST / SPOT / STONE / LINEAR

[ type. ADJUSTABLE SPOTLIGHT. ]

[knurl. LINEAR.]

[ detail. TORX SCREW.]

[ region. UNITED STATES & CANADA. ]

An adjustable spotlight with a powder coated metal body and solid metal detailing. The spotlight features our signature linear-knurl baffle and machined torx screws, both made from solid metal. The baffle captures light and creates a delicate metallic glow, whilst a honeycomb filter emits a precise, non-glare, directional spotlight. This spotlight fits a GU10 bulb.

#### [ info. FINISH & SKU NUMBERS.]

[ body. FINISH. ] [ sku. ] Graphite NBB-17693 Stone NBB-21694 [ detail kit. FINISH. ] [sku.] Steel NBB-07689 NBB-05688 Brass NBB-35690 Gun Metal Burnt Steel NBB-36796