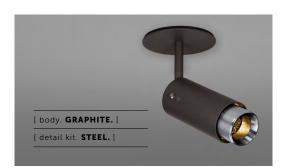

#### [ info. FINISH & SKU NUMBERS.]

[ body. FINISH. ] [ sku. ] Graphite NBB-17693 Stone NBB-21694 [ detail kit. FINISH. ] [sku.] Steel NBB-07689 NBB-05688 Brass NBB-35690 Gun Metal Burnt Steel NBB-36796