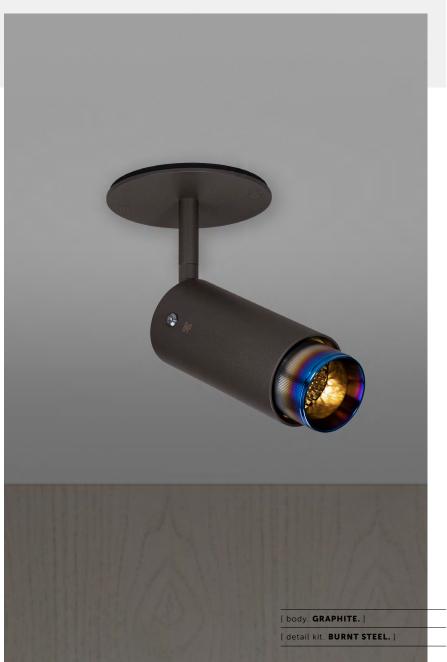

#### [ info. FINISH & SKU NUMBERS.]

[ body. FINISH. ] [ sku. ] Graphite NBB-17693 Stone NBB-21694 [ detail kit. FINISH. ] [sku.] Steel NBB-07689 NBB-05688 Brass NBB-35690 Gun Metal Burnt Steel NBB-36796