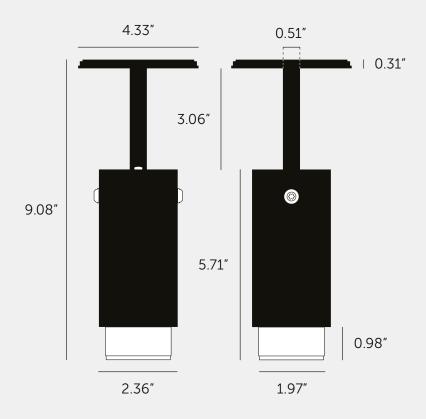

BUSTERANDPUNCH.COM/US [ end. ORDINARY. ]

[ type. ADJUSTABLE SPOTLIGHT. ]

[ info. MEASUREMENTS. ]

## [ info. **SPECIFICATIONS.**]

Adjustable spotlight

GU10 / 110-120VAC / Dry locations

Max 1 x 9W LED GU10 bulb