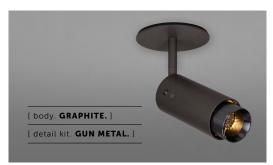

#### [ info. FINISH & SKU NUMBERS.]

[ body. FINISH. ] [ sku. ] Graphite NBB-17693 Stone NBB-21694 [ detail kit. FINISH. ] [sku.] Steel NBB-07689 NBB-05688 Brass NBB-35690 Gun Metal Burnt Steel NBB-36796