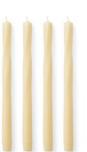

### TWIST TAPERED CANDLE, SET OF 4 Designed by Audo

Emitting a warm glow when lit, Twist is a new rendition of traditional taper candles. Shaped into an architectural form, the winding silhouette adds a fresh and modern feel to spaces. Made from a mix of paraffin and plant-based wax, Twist is available in a four-piece set in Neutral, Warm or Ivory.

NEUTRAL 3100449

IVORY 3100649

WARM 3100849

PRODUCT TYPE Candle

6

COLLI

ENVIRONMENT Indoor

DIMENSIONS H: 30 cm / 11,8" Ø: 2,4 cm / 0,9"

PRODUCTION PRO Moulded wax

COLOUR Neutral Ivory Warm

MATERIALS 30% palm wax and 7

CANDLE BURN TIN 10 hours