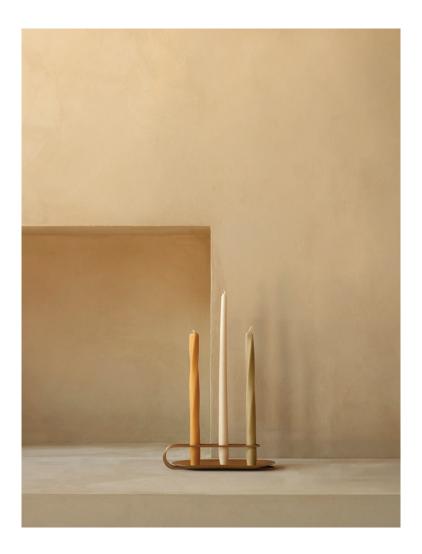

### TWIST TAPERED CANDLE, SET OF 4 Designed by Audo

Emitting a warm glow when lit, Twist is a new rendition of traditional taper candles. Shaped into an architectural form, the winding silhouette adds a fresh and modern feel to spaces. Made from a mix of paraffin and plant-based wax, Twist is available in a four-piece set in Neutral, Warm or Ivory.