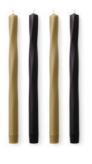

### TWIST TAPERED CANDLE, SET OF 4 Designed by Audo

Emitting a warm glow when lit, Twist is a new rendition of traditional taper candles. Shaped into an architectural form, the winding silhouette adds a fresh and modern feel to spaces. Made from a mix of paraffin and plant-based wax, Twist is available in a four-piece set in Neutral, Warm or Ivory.

NEUTRAL 3100449

IVORY 3100649

WARM 3100849

PRODUCT TYPE Candle

6

COLLI

ENVIRONMENT Indoor

DIMENSIONS H: 30 cm / 11,8" Ø: 2,4 cm / 0,9"

PRODUCTION PRO Moulded wax

COLOUR Neutral Ivory Warm

MATERIALS 30% palm wax and 7

CANDLE BURN TIN 10 hours