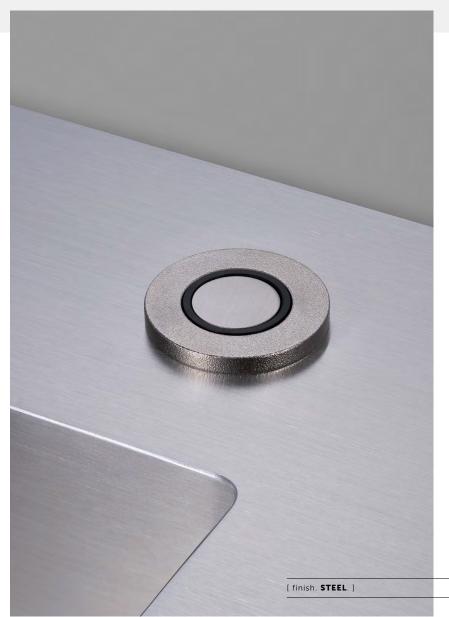

## [product. AIR SWITCH KIT

[ type. AIR SWITCH KIT. ]

[ use with. BUSTER + PUNCH FAUCETS & MIXERS. ]

An Air Switch Kit with cast metal detailing to match your Buster + Punch Kitchen Faucet. Use it to activate your garbage disposal unit. Available in steel, brass, gun metal and welders black finishes, it combines seamlessly with our Faucet Mixer collection and Air Gap Kit to complete your B+P kitchen.

#### 1 x Air Switch

- 1 x Dual Outlet Adapter
- 1 x Flexible Pipe
- 1 x Instructions Manual
- 1 x Fixing Kit

| [ info. FINISH & SKU NUMBERS. ] |                  |
|---------------------------------|------------------|
| [ finish. ]                     | [ US & CANADA. ] |
| Steel                           | NKT-074058       |
| 🌑 Brass                         | NKT-054057       |
| Gun Metal                       | NKT-354059       |
| Welders Black                   | NKT-024060       |