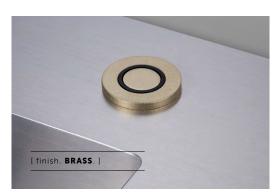

## [product. AIR SWITCH KIT

[ type. AIR SWITCH KIT. ]

[ use with. BUSTER + PUNCH FAUCETS & MIXERS. ]

An Air Switch Kit with cast metal detailing to match your Buster + Punch Kitchen Faucet. Use it to activate your garbage disposal unit. Available in steel, brass, gun metal and welders black finishes, it combines seamlessly with our Faucet Mixer collection and Air Gap Kit to complete your B+P kitchen.

#### 1 x Air Switch

- 1 x Dual Outlet Adapter
- 1 x Flexible Pipe
- 1 x Instructions Manual
- 1 x Fixing Kit

| [ info. FINISH & SKU NUMBERS. ] |                  |
|---------------------------------|------------------|
| [ finish. ]                     | [ US & CANADA. ] |
| Steel                           | NKT-074058       |
| 🌑 Brass                         | NKT-054057       |
| Gun Metal                       | NKT-354059       |
| Welders Black                   | NKT-024060       |