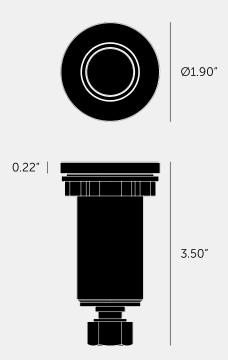

#### [ info. SPECIFICATIONS. ]

A dual socket adapter is included along with cast metal detailed push button for a complete set. Designed for USA and Canada. Suitable for interior only.

Maximum thickness of counter top is 1-15/16".

Required hole diameter is 1-3/8" D.