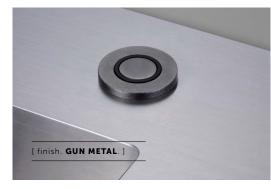

## [product. AIR SWITCH KIT

[ type. AIR SWITCH KIT. ]

[ use with. BUSTER + PUNCH FAUCETS & MIXERS. ]

An Air Switch Kit with cast metal detailing to match your Buster + Punch Kitchen Faucet. Use it to activate your garbage disposal unit. Available in steel, brass, gun metal and welders black finishes, it combines seamlessly with our Faucet Mixer collection and Air Gap Kit to complete your B+P kitchen.

#### 1 x Air Switch

- 1 x Dual Outlet Adapter
- 1 x Flexible Pipe
- 1 x Instructions Manual
- 1 x Fixing Kit

| [ info. FINISH & SKU NUMBERS. ] |                  |
|---------------------------------|------------------|
| [ finish. ]                     | [ US & CANADA. ] |
| Steel                           | NKT-074058       |
| 🌑 Brass                         | NKT-054057       |
| Gun Metal                       | NKT-354059       |
| Welders Black                   | NKT-024060       |