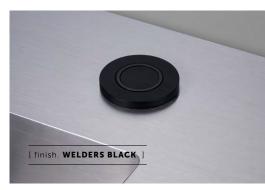

## [product. AIR SWITCH KIT

[ type. AIR SWITCH KIT. ]

[ use with. BUSTER + PUNCH FAUCETS & MIXERS. ]

An Air Switch Kit with cast metal detailing to match your Buster + Punch Kitchen Faucet. Use it to activate your garbage disposal unit. Available in steel, brass, gun metal and welders black finishes, it combines seamlessly with our Faucet Mixer collection and Air Gap Kit to complete your B+P kitchen.

#### 1 x Air Switch

- 1 x Dual Outlet Adapter
- 1 x Flexible Pipe
- 1 x Instructions Manual
- 1 x Fixing Kit

| [ info. FINISH & SKU NUMBERS. ] |                  |
|---------------------------------|------------------|
| [ finish. ]                     | [ US & CANADA. ] |
| Steel                           | NKT-074058       |
| 🌑 Brass                         | NKT-054057       |
| Gun Metal                       | NKT-354059       |
| Welders Black                   | NKT-024060       |