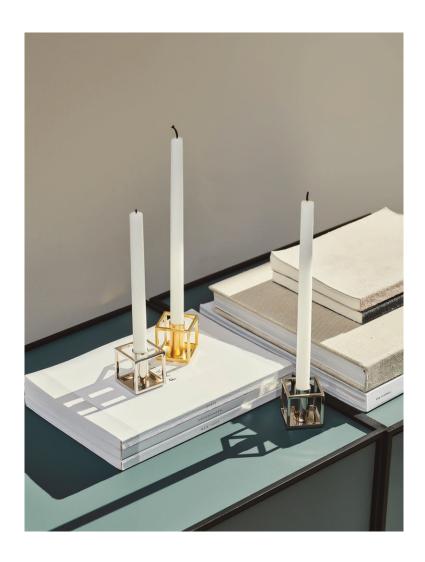

KUBUS MICRO Designed by *Audo* 

A new small wonder has seen the light of day. Kubus Micro is a stylish, smaller version of the iconic Kubus candleholder and is designed by Audo in 2021. It is based on the exact same mathematical geometry as The very first Kubus Candleholder Mogens Lassen designed in 1962. Just very much smaller. Precisely half the size of Kubus 1. The black Kubusshape frames the light beautifully and adds a minimalist expression to the table setting. Kubus Micro fits a single candle and is perfect for all kinds of festivities, where the table must be beautifully laid, and you want a very special atmosphere. The candleholder works alone in a beautiful still life or arrange several together for a greater effect. A beautiful table for the last celebrations of the year Kubus Micro creates just the right atmosphere at this year's Christmas and New Year table for a sharp and minimalist expression. The black cubistic shapes add a graphic and timeless element, and the iconic design can therefore act as the mainstay of the table setting year after year. The expression on the Christmas table can easily be varied with flowers, s or new tableware, while Kubus Micro acts as a traditional eye-catcher year after year. If you keep the table setting in black, silver and white, the same elements can also be used for a festive New Year's Eve. Kubus Micro comes in a package with 2 small candleholders, so they can decorate nicely together in the windowsill, on the dinner table, dresser or even as Advent candles.