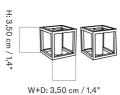

## TECHNICAL SPECIFICATIONS

PRODUCT TYPE Candle Holder

COLLI

ENVIRONMENT Indoor

DIMENSIONS H: 3,5 cm / 1,4" W: 3,5 cm / 1,4" D: 3,5 cm / 1,4" PRODUCTION PROCESS
The candleholder is casted with zinc and vibration deburred. Afterwards the candleholder is powder coated.