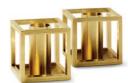

KUBUS MICRO Designed by *Audo* 

A new small wonder has seen the light of day. Kubus Micro is a stylish, smaller version of the iconic Kubus candleholder and is designed by Audo in 2021. It is based on the exact same mathematical geometry as The very first Kubus Candleholder Mogens Lassen designed in 1962. Just very much smaller. Precisely half the size of Kubus 1. The black Kubusshape frames the light beautifully and adds a minimalist expression to the table setting. Kubus Micro fits a single candle and is perfect for all kinds of festivities, where the table must be beautifully laid, and you want a very special atmosphere. The candleholder works alone in a beautiful still life or arrange several together for a greater effect. A beautiful table for the last celebrations of the year Kubus Micro creates just the right atmosphere at this year's Christmas and New Year table for a sharp and minimalist expression. The black cubistic shapes add a graphic and timeless element, and the iconic design can therefore act as the mainstay of the table setting year after year. The expression on the Christmas table can easily be varied with flowers, s or new tableware, while Kubus Micro acts as a traditional eye-catcher year after year. If you keep the table setting in black, silver and white, the same elements can also be used for a festive New Year's Eve. Kubus Micro comes in a package with 2 small candleholders, so they can decorate nicely together in the windowsill, on the dinner table, dresser or even as Advent candles.

BLACK BL12001

GOLD-PLATED BI 12501