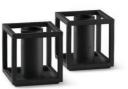

KUBUS MICRO Designed by *Audo* 

A new small wonder has seen the light of day. Kubus Micro is a stylish, smaller version of the iconic Kubus candleholder and is designed by Audo in 2021. It is based on the exact same mathematical geometry as The very first Kubus Candleholder Mogens Lassen designed in 1962. Just very much smaller. Precisely half the size of Kubus 1. The black Kubusshape frames the light beautifully and adds a minimalist expression to the table setting. Kubus Micro fits a single candle and is perfect for all kinds of festivities, where the table must be beautifully laid, and you want a very special atmosphere. The candleholder works alone in a beautiful still life or arrange several together for a greater effect. A beautiful table for the last celebrations of the year Kubus Micro creates just the right atmosphere at this year's Christmas and New Year table for a sharp and minimalist expression. The black cubistic shapes add a graphic and timeless element, and the iconic design can therefore act as the mainstay of the table setting year after year. The expression on the Christmas table can easily be varied with flowers, s or new tableware, while Kubus Micro acts as a traditional eye-catcher year after year. If you keep the table setting in black, silver and white, the same elements can also be used for a festive New Year's Eve. Kubus Micro comes in a package with 2 small candleholders, so they can decorate nicely together in the windowsill, on the dinner table, dresser or even as Advent candles.

BLACK BL12001

GOLD-PLATED BI 12501