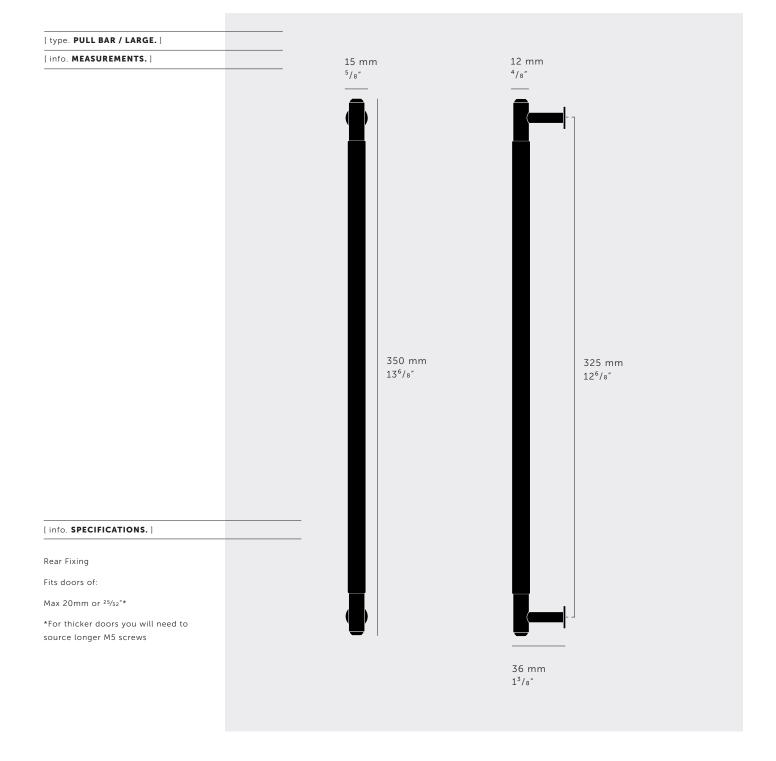

# PULL BAR / NUDE / LINEAR

| [ type. HARDWARE. ]     |
|-------------------------|
| [knurl. LINEAR.]        |
| [ deatil. TORX SCREW. ] |

A pull bar made from solid metal and featuring our signature, diamond-cut, linear knurl pattern. Comes complete with small solid metal discs They work great on cabinet doors, wardrobe drawers, cupboards, kitchen units and just about anything that can open. Available in four metal finishes: steel, brass, smoked bronze and black.

#### 1 x Pull Bar with 2 small disks

2x M5 x 30 mm screws

2x M5 washers