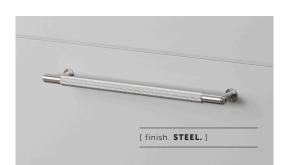

# PULL BAR / NUDE / LINEAR

| [ type. HARDWARE. ]     |
|-------------------------|
| [knurl. LINEAR.]        |
| [ deatil. TORX SCREW. ] |

A pull bar made from solid metal and featuring our signature, diamond-cut, linear knurl pattern. Comes complete with small solid metal discs They work great on cabinet doors, wardrobe drawers, cupboards, kitchen units and just about anything that can open. Available in four metal finishes: steel, brass, smoked bronze and black.

| [ info. FINISH & SKU NUMBERS. ] |           |           |  |
|---------------------------------|-----------|-----------|--|
| [ finish. ]                     | [ UK. ]   | [ US. ]   |  |
| Steel                           | GPB-07285 | NPB-07330 |  |
| 🏀 Brass                         | GPB-05286 | NPB-05331 |  |
| Gun Metal                       | GPB-35289 | NPB-35334 |  |
| Black                           | GPB-02288 | NPB-02333 |  |
|                                 |           |           |  |