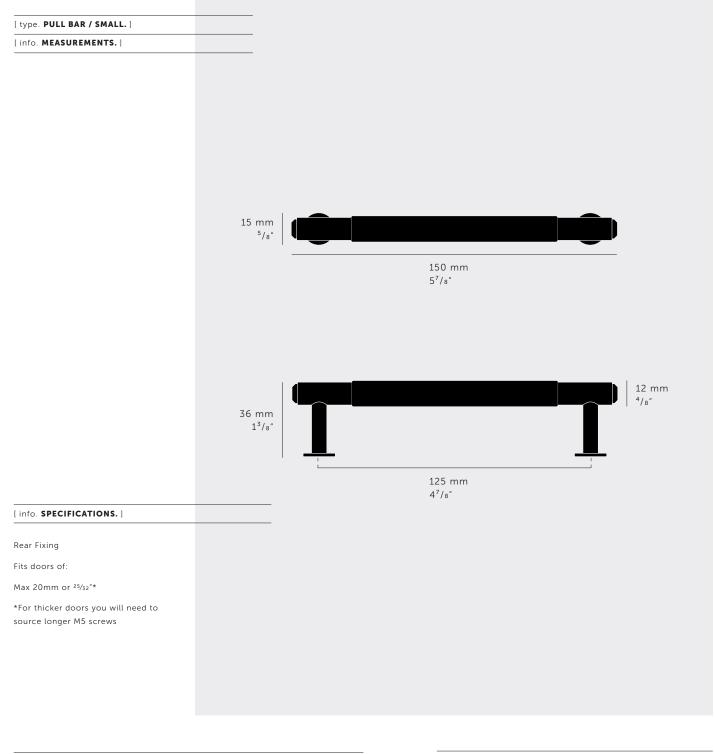

# PULL BAR / NUDE / LINEAR

| [ type. HARDWARE. ]     |
|-------------------------|
| [knurl. LINEAR.]        |
| [ deatil. TORX SCREW. ] |

A pull bar made from solid metal and featuring our signature, diamond-cut, linear knurl pattern. Comes complete with small solid metal discs They work great on cabinet doors, wardrobe drawers, cupboards, kitchen units and just about anything that can open. Available in four metal finishes: steel, brass, smoked bronze and black.

#### 1 x Pull Bar with 2 small disks

2x M5 x 30 mm screws

2x M5 washers