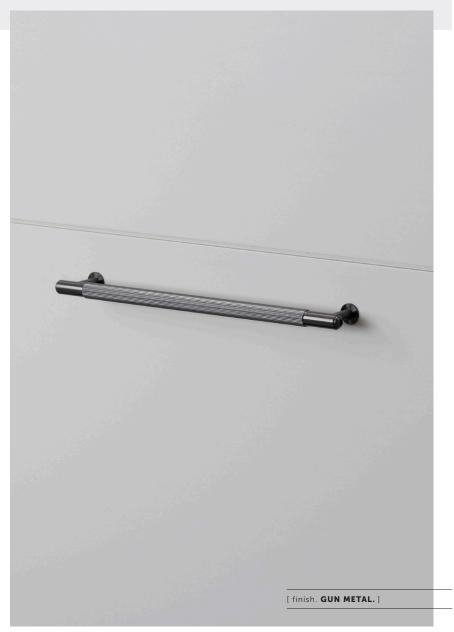

# PULL BAR / NUDE / LINEAR

| [ type. HARDWARE. ]     |
|-------------------------|
| [knurl. LINEAR.]        |
| [ deatil. TORX SCREW. ] |

A pull bar made from solid metal and featuring our signature, diamond-cut, linear knurl pattern. Comes complete with small solid metal discs They work great on cabinet doors, wardrobe drawers, cupboards, kitchen units and just about anything that can open. Available in four metal finishes: steel, brass, smoked bronze and black.