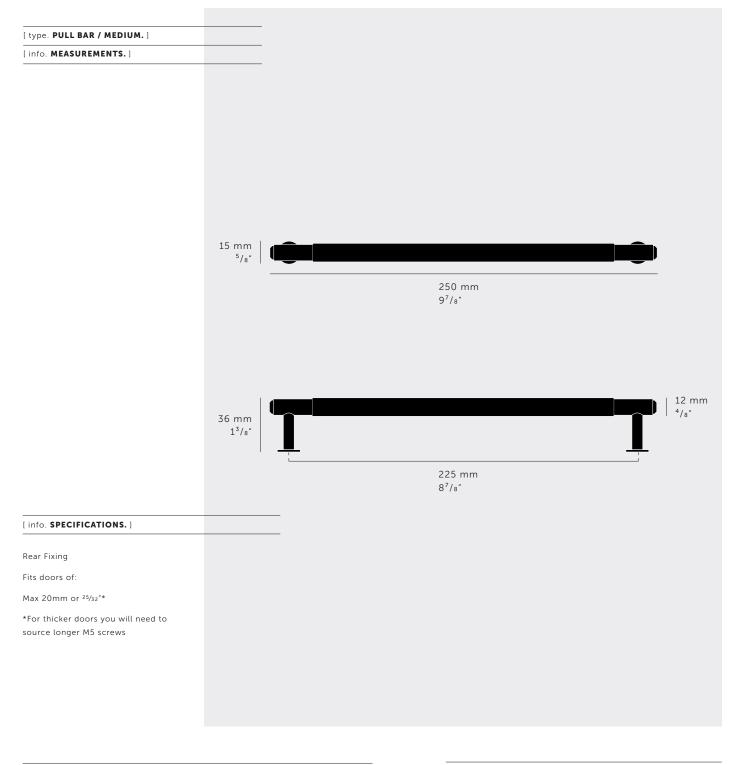

# PULL BAR / NUDE / LINEAR

| [ type. HARDWARE. ]     |
|-------------------------|
| [knurl. LINEAR.]        |
| [ deatil. TORX SCREW. ] |

A pull bar made from solid metal and featuring our signature, diamond-cut, linear knurl pattern. Comes complete with small solid metal discs They work great on cabinet doors, wardrobe drawers, cupboards, kitchen units and just about anything that can open. Available in four metal finishes: steel, brass, smoked bronze and black.

#### 1 x Pull Bar with 2 small disks

2x M5 x 30 mm screws

2x M5 washers