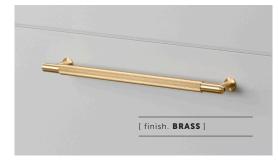

# PULL BAR / NUDE / LINEAR

| [ type. HARDWARE. ]     |
|-------------------------|
| [knurl. LINEAR.]        |
| [ deatil. TORX SCREW. ] |

A pull bar made from solid metal and featuring our signature, diamond-cut, linear knurl pattern. Comes complete with small solid metal discs They work great on cabinet doors, wardrobe drawers, cupboards, kitchen units and just about anything that can open. Available in four metal finishes: steel, brass, smoked bronze and black.

| [ info. FINISH & SKU NUMBERS. ] |           |           |  |  |
|---------------------------------|-----------|-----------|--|--|
| [ finish. ]                     | [ UK. ]   | [ US. ]   |  |  |
| Steel                           | GPB-07290 | NPB-07335 |  |  |
| 🏀 Brass                         | GPB-05291 | NPB-05336 |  |  |
| Gun Metal                       | GPB-35294 | NPB-35339 |  |  |
| Black                           | GPB-02293 | NPB-02338 |  |  |
|                                 |           |           |  |  |