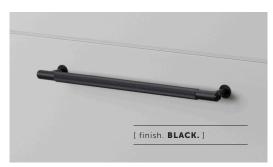

# PULL BAR / NUDE / LINEAR

| [ type. HARDWARE. ]     |
|-------------------------|
| [knurl. LINEAR.]        |
| [ deatil. TORX SCREW. ] |

A pull bar made from solid metal and featuring our signature, diamond-cut, linear knurl pattern. Comes complete with small solid metal discs They work great on cabinet doors, wardrobe drawers, cupboards, kitchen units and just about anything that can open. Available in four metal finishes: steel, brass, smoked bronze and black.

| [ info. FINISH & SKU NUMBERS. ] |           |           |  |
|---------------------------------|-----------|-----------|--|
| [finish.]                       | [ UK. ]   | [ US. ]   |  |
| Steel                           | GPB-07295 | NPB-07340 |  |
| 🌍 Brass                         | GPB-05296 | NPB-05341 |  |
| Gun Metal                       | GPB-35299 | NPB-35344 |  |
| Black                           | GPB-02298 | NPB-02343 |  |
|                                 |           |           |  |