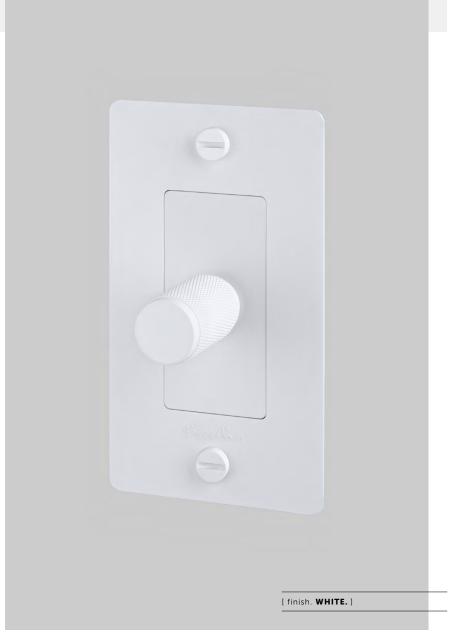

# ELECTRICITY / 1G DIMMER SWITCH

[ motion. ROTARY. ]

[look. CROSS.]

[ detail. COIN SCREW. ]

[ born. LONDON. ]

[ region. NORTH AMERICA. ]

A dimmer switch with a diamond-cut knurled knob to feel amazing with every touch. The dimmer is finished with a flat plate and our signature solid metal coin screws. Available in two different finishes. You can also team them up with our toggle switches, duplex and USB outlets in matching finishes.

### [ info. FINISH & SKU NUMBERS. ]

[ finish. ] [ US. ]

White NDR-14393
 ■ Black NDR-02392