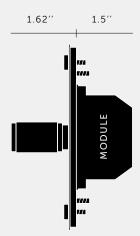

[ product.

# ELECTRICITY / 1G DIMMER SWITCH

[ motion. ROTARY. ]

[look. CROSS.]

[ detail. COIN SCREW. ]

[ born. LONDON. ]

[ region. NORTH AMERICA. ]

A dimmer switch with a diamond-cut knurled knob to feel amazing with every touch. The dimmer is finished with a flat plate and our signature solid metal coin screws. Available in two different finishes. You can also team them up with our toggle switches, duplex and USB outlets in matching finishes.





BUSTERANDPUNCH.COM/US

JAN / 2023

[ end. ORDINARY. ]

#### [ info. MEASUREMENTS.]







#### [ info. SPECIFICATIONS. ]

Our Polycarbonate Electricity range plates are made of polycarbonate, painted black or white with a moulded Buster + Punch logo.

Module: NDM-01385 (BP-VR600US).

LED Dimmer Module

Style: Push ON/OFF Rotary Dimmer with 3 way switching

Input: 100 - 120V AC 60 HZ Dimming Type: Leading Edge

Load: 600W max. HAL / INC - 150W max LED Operating Temperature: 0° - 35°C / 32° - 89.6°F

Humidity: 10 - 90% R.H. Certifications: cETLus 5008883

### [ info. FINISH & SKU NUMBERS. ]

[ finish. ] [ US. ]

White NDR-14393
 ■ Black NDR-02392

#### [ info. CARE INSTRUCTIONS. ]

Wipe with damp cloth with no loose hairs, avoid using any chemicals. All finishes are prone to aging.

#### [ info. CERTIFICATION. ]

Plates: Underwriters Laboratories listed for use throughout North