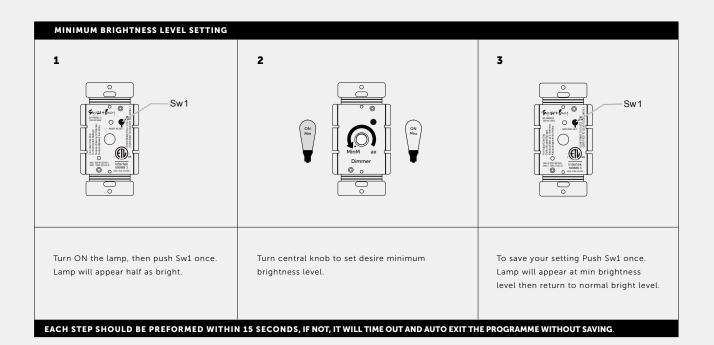

Style: Push ON/OFF Rotary Dimmer with 3 way switching

Input: 100 - 120V AC 60 HZ Dimming Type: Leading Edge

Load: 600W max. HAL / INC - 150W max LED Operating Temperature: 0° - 35°C / 32° - 89.6°F

Humidity: 10 - 90% R.H. Certifications: cETLus 5008883