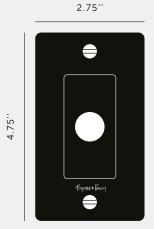

[ product.

# ELECTRICITY / 1G DIMMER SWITCH

[ motion. ROTARY. ]

[look. CROSS.]

[ detail. COIN SCREW. ]

[ born. LONDON. ]

[ region. NORTH AMERICA. ]

A dimmer switch with a diamond-cut knurled knob to feel amazing with every touch. The dimmer is finished with a flat plate and our signature solid metal coin screws. Available in two different finishes. You can also team them up with our toggle switches, duplex and USB outlets in matching finishes.





BUSTERANDPUNCH.COM/US

JAN / 2023

[ end. ORDINARY. ]

#### [ info. MEASUREMENTS.]







#### [ info. SPECIFICATIONS. ]

Our Polycarbonate Electricity range plates are made of polycarbonate, painted black or white with a moulded Buster + Punch logo.

Module: NDM-01385 (BP-VR600US).

LED Dimmer Module

Style: Push ON/OFF Rotary Dimmer with 3 way switching

Input: 100 - 120V AC 60 HZ Dimming Type: Leading Edge

Load: 600W max. HAL / INC - 150W max LED Operating Temperature: 0° - 35°C / 32° - 89.6°F

Humidity: 10 - 90% R.H. Certifications: cETLus 5008883

### [ info. FINISH & SKU NUMBERS. ]

[ finish. ] [ US. ]

White NDR-14393
 ■ Black NDR-02392

#### [ info. CARE INSTRUCTIONS. ]

Wipe with damp cloth with no loose hairs, avoid using any chemicals. All finishes are prone to aging.

#### [ info. CERTIFICATION. ]

Plates: Underwriters Laboratories listed for use throughout N