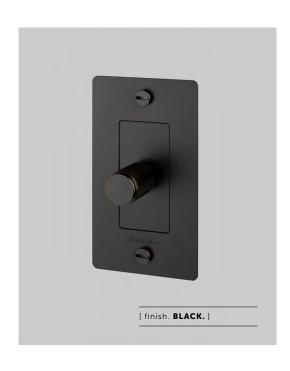

# ELECTRICITY / 1G DIMMER SWITCH

[ motion. ROTARY. ]

[look. CROSS.]

[ detail. COIN SCREW. ]

[ born. LONDON. ]

[ region. NORTH AMERICA. ]

A dimmer switch with a diamond-cut knurled knob to feel amazing with every touch. The dimmer is finished with a flat plate and our signature solid metal coin screws. Available in two different finishes. You can also team them up with our toggle switches, duplex and USB outlets in matching finishes.

### [ info. FINISH & SKU NUMBERS. ]

[ finish. ] [ US. ]

White NDR-14393
 ■ Black NDR-02392