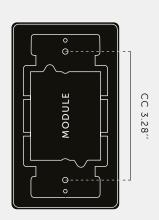

[ product.

# ELECTRICITY / 1G DIMMER SWITCH

[ motion. ROTARY. ]

[look. CROSS.]

[ detail. COIN SCREW. ]

[ born. LONDON. ]

[ region. NORTH AMERICA. ]

A dimmer switch with a diamond-cut knurled knob to feel amazing with every touch. The dimmer is finished with a flat plate and our signature solid metal coin screws. Available in two different finishes. You can also team them up with our toggle switches, duplex and USB outlets in matching finishes.





BUSTERANDPUNCH.COM/US

JAN / 2023

[ end. ORDINARY. ]

#### [ info. MEASUREMENTS.]







#### [ info. SPECIFICATIONS. ]

Our Polycarbonate Electricity range plates are made of polycarbonate, painted black or white with a moulded Buster + Punch logo.

Module: NDM-01385 (BP-VR600US).

LED Dimmer Module

Style: Push ON/OFF Rotary Dimmer with 3 way switching

Input: 100 - 120V AC 60 HZ Dimming Type: Leading Edge

Load: 600W max. HAL / INC - 150W max LED Operating Temperature: 0° - 35°C / 32° - 89.6°F

Humidity: 10 - 90% R.H. Certifications: cETLus 5008883

### [ info. FINISH & SKU NUMBERS. ]

[ finish. ] [ US. ]

White NDR-14393
 ■ Black NDR-02392

#### [ info. CARE INSTRUCTIONS. ]

Wipe with damp cloth with no loose hairs, avoid using any chemicals. All finishes are prone to aging.

#### [ info. CERTIFICATION. ]

Plates: Underwriters Laboratories listed for use throughout Nor