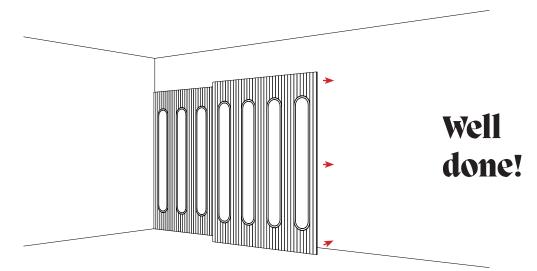

### 2

After alignment of the wall element, the entire surface must be pressed simultaneously for a few seconds.

#### Note

Wall panels with V-Cuts can be easily attached together and shortened without the joint becoming visible.