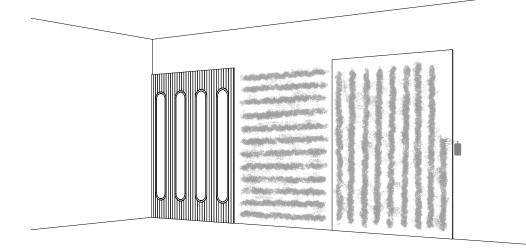

## **Cottage** Wall Covering

1

For mounting the wall panels, we recommend our spray contact glue. For this purpose, the glue is applied crosswise at a distance of approx. 200mm, for example on the wall vertically and directly on the panel horizontally. A slightly visible film of adhesive is sufficient.