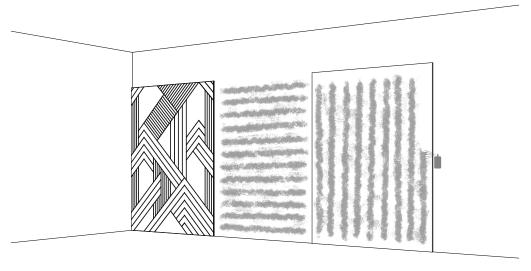

#### 1

For mounting the wall panels, we recommend our spray contact glue. For this purpose, the glue is applied crosswise at a distance of approx. 200mm, for example on the wall vertically and directly on the panel horizontally. A slightly visible film of adhesive is sufficient.

#### Note

Please treat the surface with a primer before mounting.