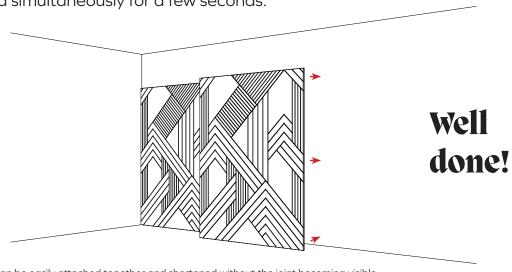

### 2

After alignment of the wall element, the entire surface must be pressed simultaneously for a few seconds.

#### Note

Wall panels with V-Cuts can be easily attached together and shortened without the joint becoming visible.