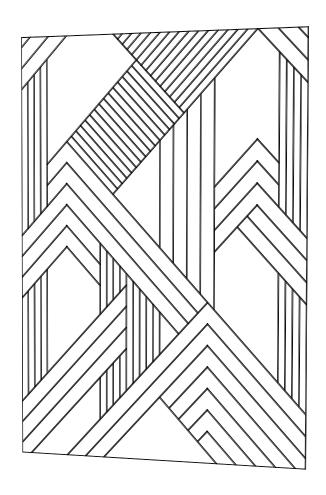

# Gatsby Wall Covering

# Gatsby

## Wall Covering

#### 1

For mounting the wall panels, we recommend our spray contact glue. For this purpose, the glue is applied crosswise at a distance of approx. 200mm, for example on the wall vertically and directly on the panel horizontally. A slightly visible film of adhesive is sufficient.



#### Note

Please treat the surface with a primer before mounting.

### 2

After alignment of the wall element, the entire surface must be pressed simultaneously for a few seconds.



#### Note

Wall panels with V-Cuts can be easily attached together and shortened without the joint becoming visible.