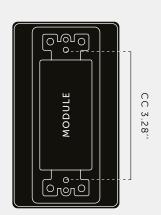

BUSTER+PUNCH LONDON

# ELECTRICITY / 1G COMBINATION DUPLEX & USB OUTLET

| 1 | motion  | POWFR | OUTLET | + | USB 1 |
|---|---------|-------|--------|---|-------|
| ι | motion. | FONER | 001221 | - | 0.00. |

- [ detail. COIN SCREW. ]
- [ born. LONDON. ]

[ region. NORTH AMERICA. ]

A combination power outlet with duplex outlets and USB sockets finished with our signature solid metal coin screws. Available in two different finishes. You can also team them up with our toggle switches and dimmers in matching finishes.







2.75"







### [ info. SPECIFICATIONS. ]

Our Polycarbonate Electricity range plates are made of polycarbonate, painted black or white with a moulded Buster + Punch logo.

Module: NSC-02386 / NSC-14387 (DWUR-15). Style: Duplex 5-15R Outlet + 2 x USB Charger Outlet: 125V AC / 60HZ / 15A USB: 5VDC / Total 4.0A Operating Temp: -4 to 140°F (-20 to 60°C) USB Compatibility: USB 1.1 / 2.0 / 3.0 devices. Class 1 outlet / Must be earthed. Tamper proof. Certification: cULus listed

| [ info. FINISH & SKU NUMBERS. ] |           |  |  |  |  |
|---------------------------------|-----------|--|--|--|--|
| [ finish. ]                     | [ US. ]   |  |  |  |  |
| White                           | NSC-14183 |  |  |  |  |
| Black                           | NSC-02180 |  |  |  |  |

## [ info. CARE INSTRUCTIONS.