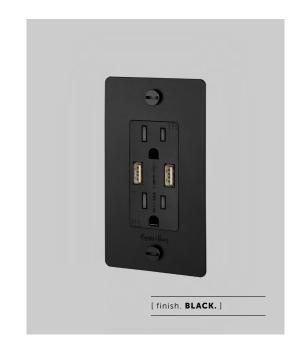

[ region. NORTH AMERICA. ]

A combination power outlet with duplex outlets and USB sockets finished with our signature solid metal coin screws. Available in two different finishes. You can also team them up with our toggle switches and dimmers in matching finishes.

| [ info. FINISH & SKU NUMBERS. ] |           |  |  |  |  |
|---------------------------------|-----------|--|--|--|--|
| [ finish. ]                     | [ US. ]   |  |  |  |  |
| White                           | NSC-14183 |  |  |  |  |
| Black                           | NSC-02180 |  |  |  |  |