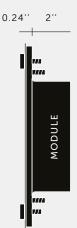

BUSTER+PUNCH LONDON

# ELECTRICITY / 1G COMBINATION DUPLEX & USB OUTLET

| 1 | motion  | POWFR | OUTLET | + | USB 1 |
|---|---------|-------|--------|---|-------|
| ι | motion. | FONER | 001221 | - | 0.00. |

- [ detail. COIN SCREW. ]
- [ born. LONDON. ]

[ region. NORTH AMERICA. ]

A combination power outlet with duplex outlets and USB sockets finished with our signature solid metal coin screws. Available in two different finishes. You can also team them up with our toggle switches and dimmers in matching finishes.







2.75"







### [ info. SPECIFICATIONS. ]

Our Polycarbonate Electricity range plates are made of polycarbonate, painted black or white with a moulded Buster + Punch logo.

Module: NSC-02386 / NSC-14387 (DWUR-15). Style: Duplex 5-15R Outlet + 2 x USB Charger Outlet: 125V AC / 60HZ / 15A USB: 5VDC / Total 4.0A Operating Temp: -4 to 140°F (-20 to 60°C) USB Compatibility: USB 1.1 / 2.0 / 3.0 devices. Class 1 outlet / Must be earthed. Tamper proof. Certification: cULus listed

| [ info. FINISH & SKU NUMBERS. ] |           |  |  |  |  |
|---------------------------------|-----------|--|--|--|--|
| [ finish. ]                     | [ US. ]   |  |  |  |  |
| White                           | NSC-14183 |  |  |  |  |
| Black                           | NSC-02180 |  |  |  |  |

## [ info. CARE INSTRUCTIONS. ]