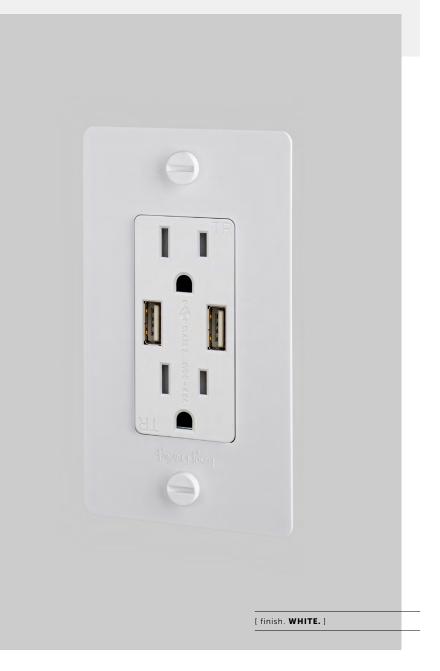

[ region. NORTH AMERICA. ]

A combination power outlet with duplex outlets and USB sockets finished with our signature solid metal coin screws. Available in two different finishes. You can also team them up with our toggle switches and dimmers in matching finishes.

| [ info. FINISH & SKU NUMBERS. ] |           |  |  |  |  |
|---------------------------------|-----------|--|--|--|--|
| [ finish. ]                     | [ US. ]   |  |  |  |  |
| White                           | NSC-14183 |  |  |  |  |
| Black                           | NSC-02180 |  |  |  |  |