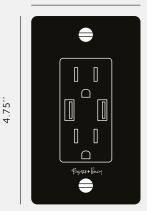

2.75"

### [ info. SPECIFICATIONS. ]

Our Polycarbonate Electricity range plates are made of polycarbonate, painted black or white with a moulded Buster + Punch logo.

Module: NSC-02386 / NSC-14387 (DWUR-15). Style: Duplex 5-15R Outlet + 2 x USB Charger Outlet: 125V AC / 60HZ / 15A USB: 5VDC / Total 4.0A Operating Temp: -4 to 140°F (-20 to 60°C) USB Compatibility: USB 1.1 / 2.0 / 3.0 devices. Class 1 outlet / Must be earthed. Tamper proof. Certification: cULus listed