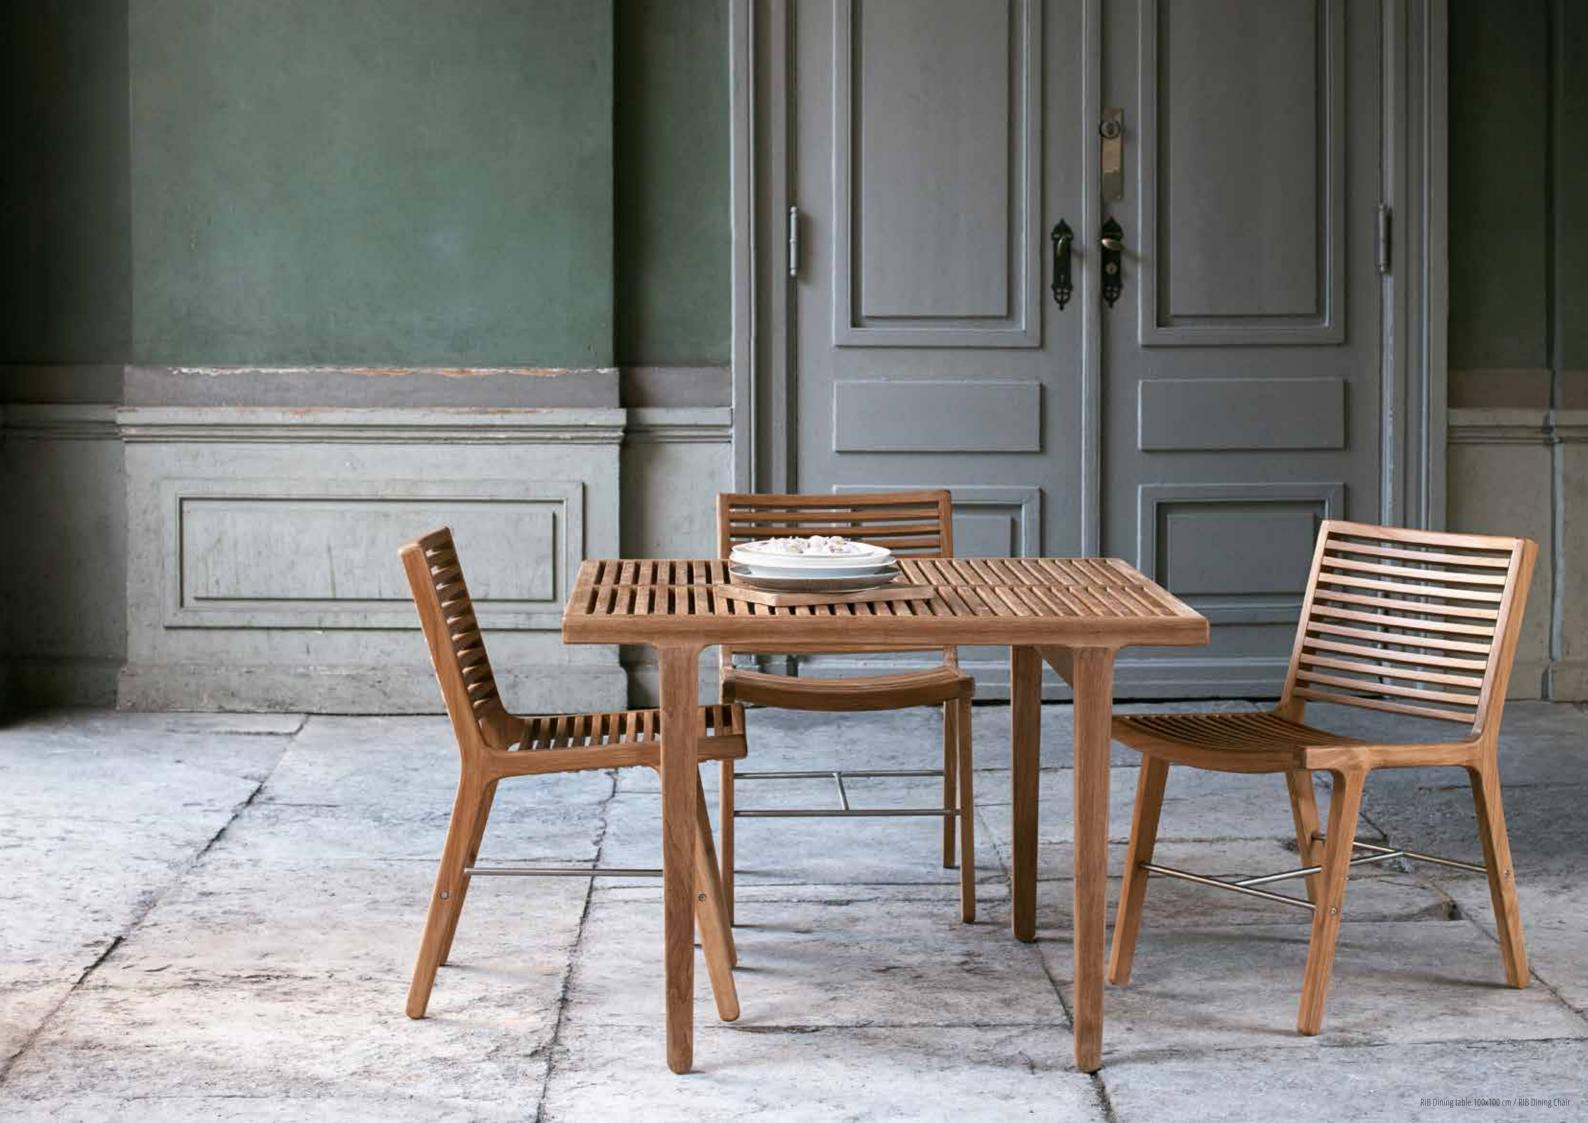

#### CHAIRS

RIB Dining Chair

RIB Dining Arm Chair

RIB Backless bench, two heights

RIB Dining Table 100x180 cm.

RIB Stool

RIB Dining Table 100x250 cm.

RIB Bench two seater

#### TABLES

RIB Dining table 100x100 cm.

RIB Dining Table ø130 cm

RIB Cafe Table ø70 cm

RIB Dining Table 140x70 cm.

RIB Cafe Table ø70 cm