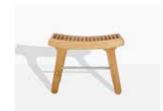

#### CHAIRS

RIB Dining Chair

RIB Dining Arm Chair

RIB Backless bench, two heights

RIB Dining Table 100x180 cm.

RIB Stool

RIB Dining Table 100x250 cm.

RIB Bench two seater