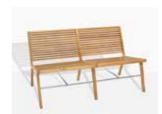

#### CHAIRS

RIB Dining Chair

RIB Dining Arm Chair

RIB Backless bench, two heights

RIB Dining Table 100x180 cm.

RIB Stool

RIB Dining Table 100x250 cm.

RIB Bench two seater

RIB Bench 2,5 and 3 seater