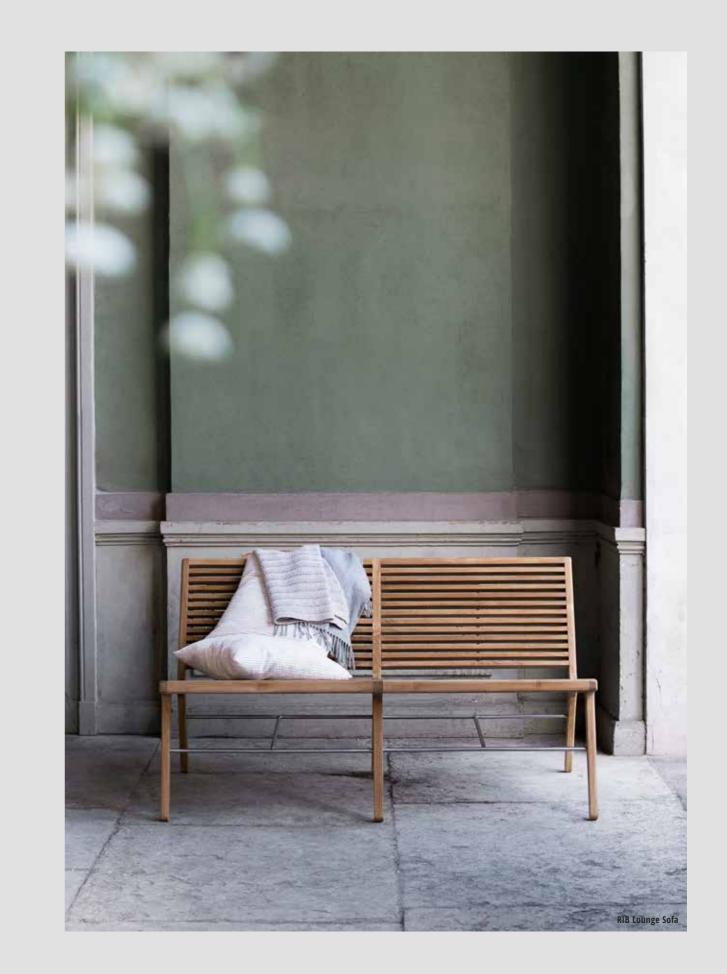

### LOUNGE FURNITURE

RIB Lounge Bench

RIB Lounge Chair

RIB Lounge Table 60x60 cm.

RIB Lounge Table 60x110 cm.

RIB Lounge Table 110X110 cm.

RIB Modular Sofa

RIB Daybed Lounger and Double Daybed Lounger