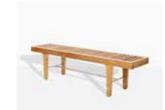

#### CHAIRS

RIB Dining Chair

RIB Dining Arm Chair

RIB Backless bench, two heights

RIB Dining Table 100x180 cm.

RIB Stool

RIB Dining Table 100x250 cm.

RIB Bench two seater