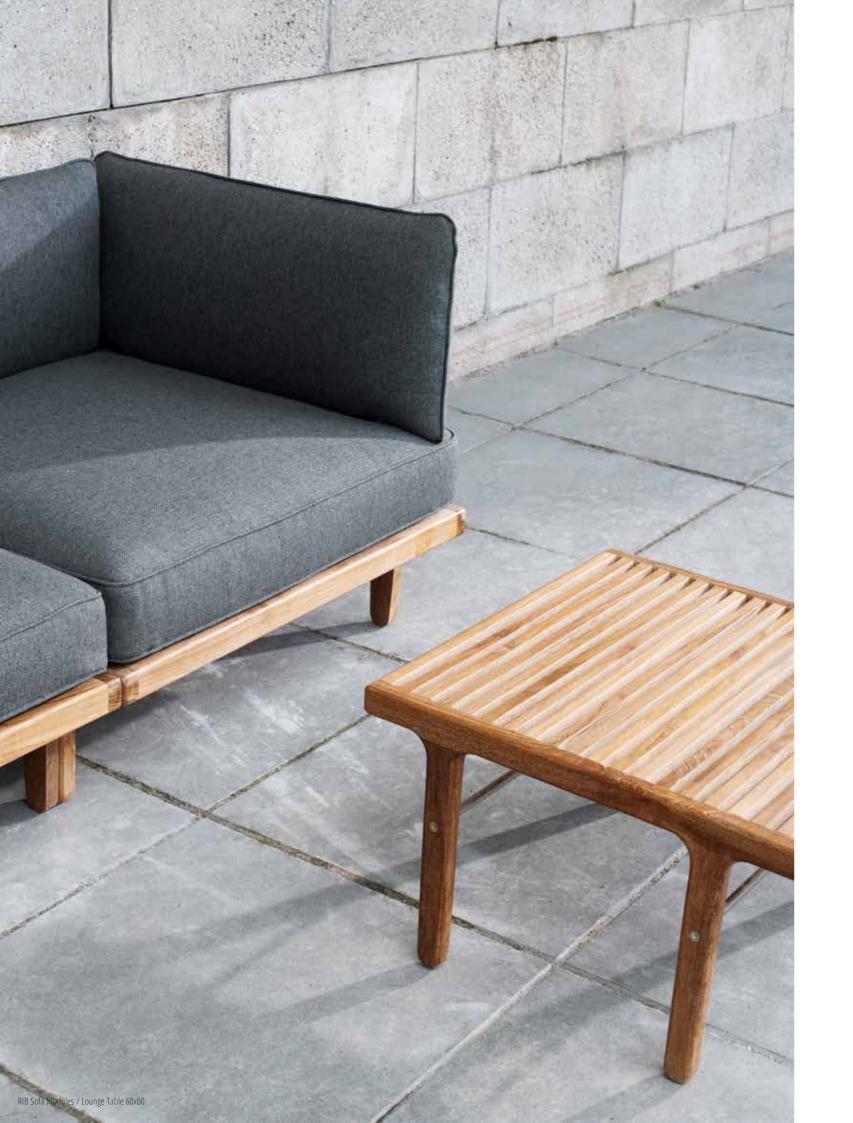

### LOUNGE FURNITURE

RIB Lounge Bench

RIB Lounge Chair

RIB Lounge Table 60x60 cm.

RIB Lounge Table 60x110 cm.

RIB Lounge Table 110X110 cm.

RIB Modular Sofa

RIB Daybed Lounger and Double Daybed Lounger