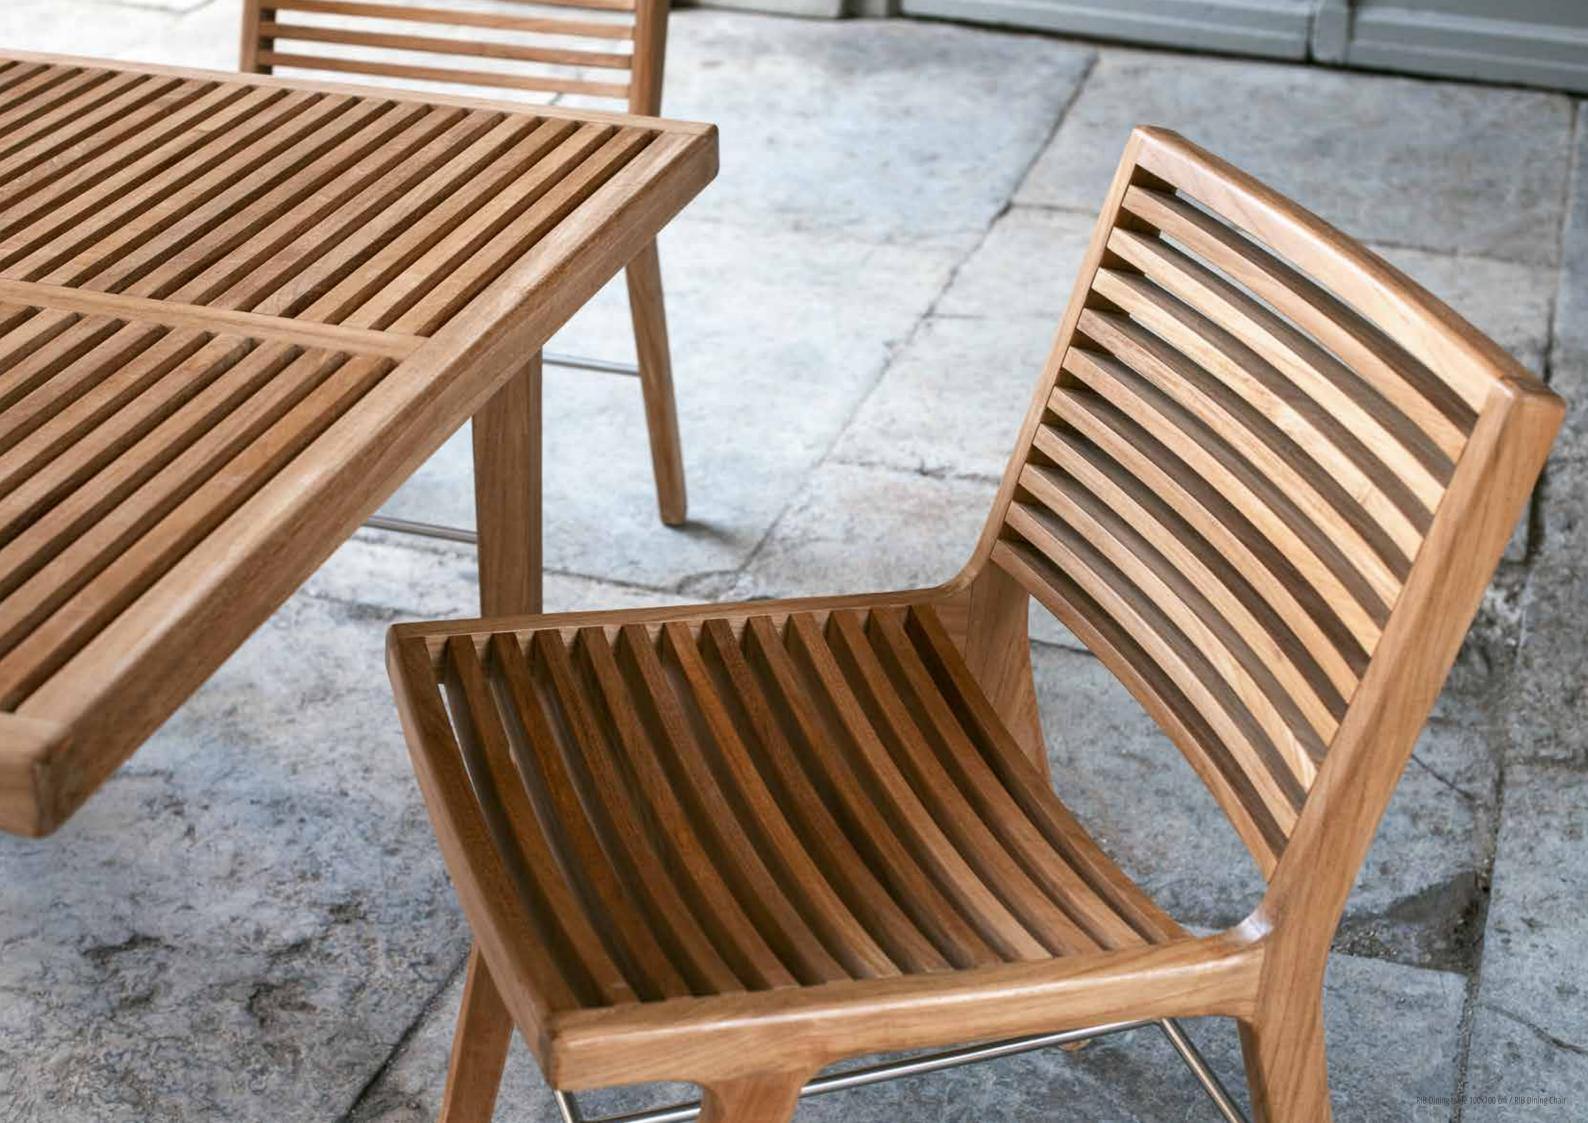

## THE MATERIAL

A SUSTAINABLE APPROACH

The RIB collection is produced from the highest grade sustainable plantation teak wood and with no use of chemistry to stain or treat the wood. This quality of teak wood can last for generations, even without any treatments and as such, is the very best natural material to use. Carefully selected core teak wood is cut, shaped and assembled by hand with the utmost care, before finalising with a special sanding technique for an ultra smooth finish.

#### CHAIRS

RIB Dining Chair

RIB Dining Arm Chair

RIB Backless bench, two heights

RIB Dining Table 100x180 cm.

RIB Stool

RIB Dining Table 100x250 cm.

RIB Bench two seater