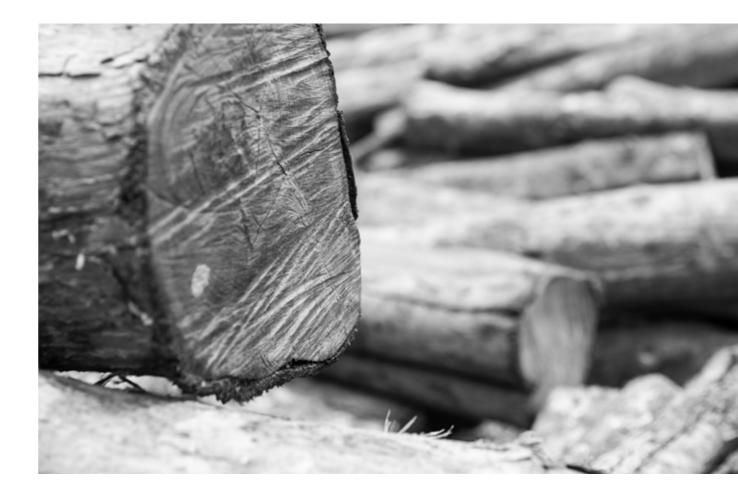

## THE MATERIAL

A SUSTAINABLE APPROACH

The RIB collection is produced from the highest grade sustainable plantation teak wood and with no use of chemistry to stain or treat the wood. This quality of teak wood can last for generations, even without any treatments and as such, is the very best natural material to use. Carefully selected core teak wood is cut, shaped and assembled by hand with the utmost care, before finalising with a special sanding technique for an ultra smooth finish.

For every product sold, one tree is planted through the collaboration with the organization ONE TREE PLANTED.

COLLECTION OVERVIEW