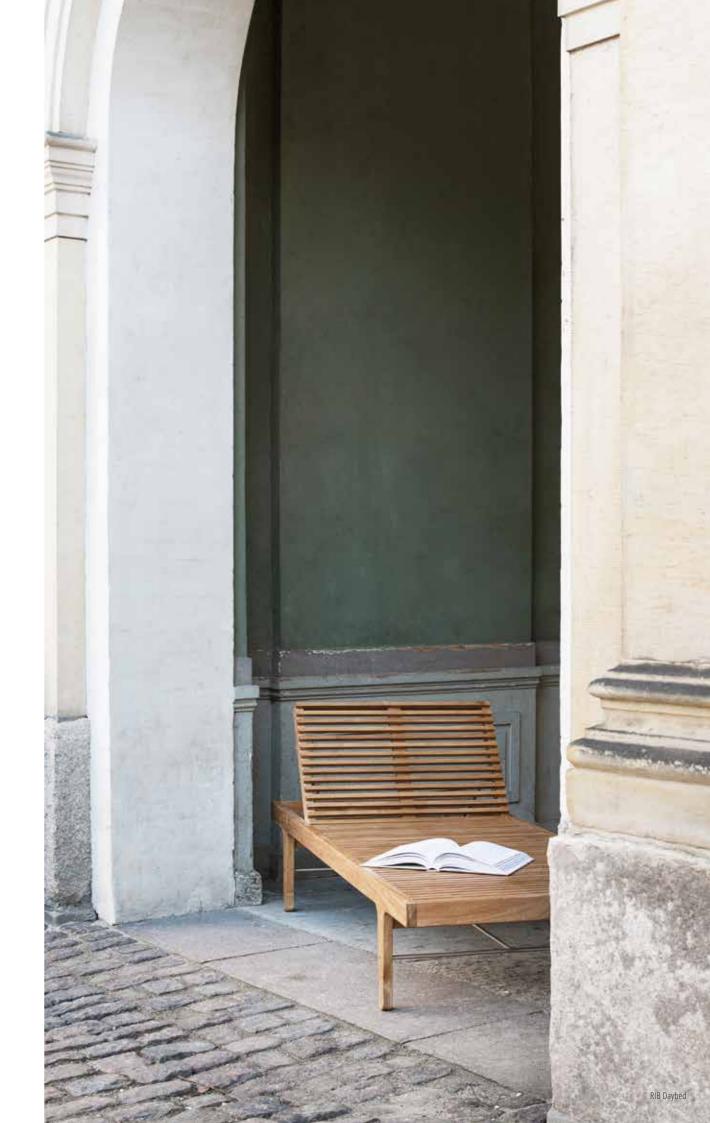

### LOUNGE FURNITURE

RIB Lounge Bench

RIB Lounge Chair

RIB Lounge Table 60x60 cm.

RIB Lounge Table 60x110 cm.

RIB Lounge Table 110X110 cm.

RIB Modular Sofa

RIB Daybed Lounger and Double Daybed Lounger