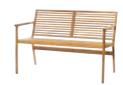

#### CHAIRS

RIB Dining Chair

RIB Dining Arm Chair

RIB Backless bench, two heights

RIB Dining Table 100x180 cm.

RIB Stool

RIB Dining Table 100x250 cm.

RIB Bench two seater

RIB Bench 2,5 and 3 seater