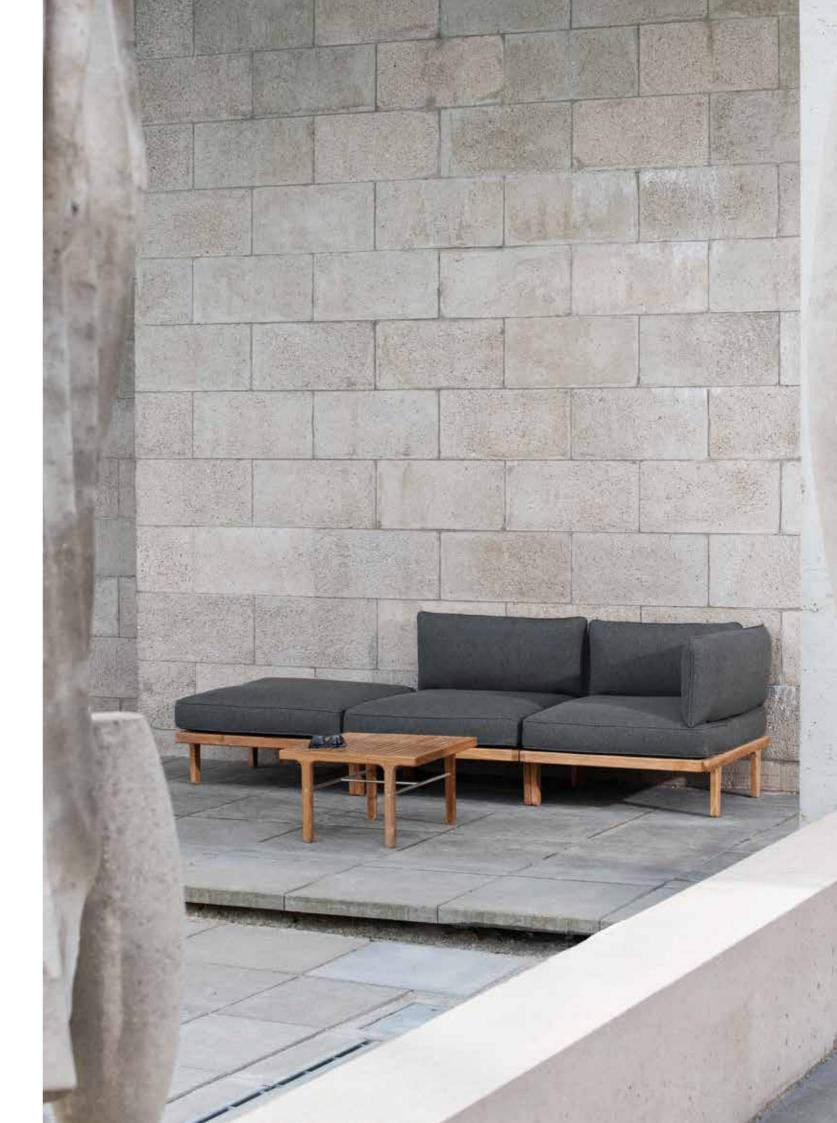

### LOUNGE FURNITURE

RIB Lounge Bench

RIB Lounge Chair

RIB Lounge Table 60x60 cm.

RIB Lounge Table 60x110 cm.

RIB Lounge Table 110X110 cm.

RIB Modular Sofa

RIB Daybed Lounger and Double Daybed Lounger