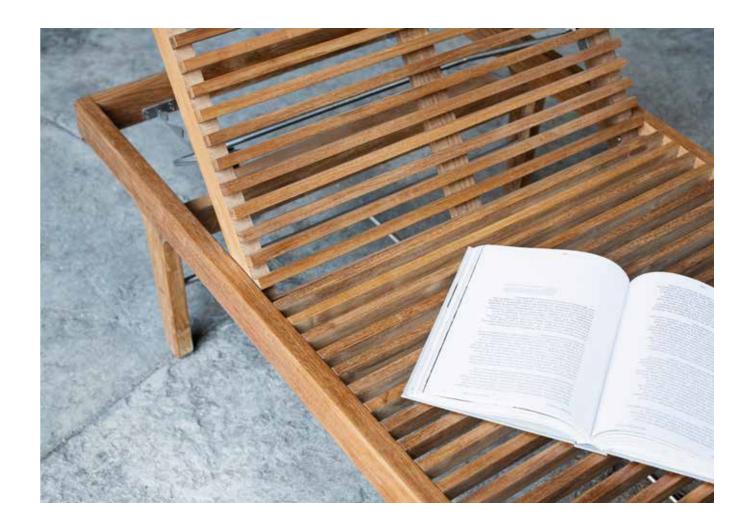

## THE MATERIAL

A SUSTAINABLE APPROACH

The RIB collection is produced from the highest grade sustainable plantation teak wood and with no use of chemistry to stain or treat the wood. This quality of teak wood can last for generations, even without any treatments and as such, is the very best natural material to use. Carefully selected core teak wood is cut, shaped and assembled by hand with the utmost care, before finalising with a special sanding technique for an ultra smooth finish.