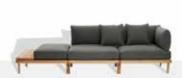

### LOUNGE FURNITURE

RIB Lounge Bench

RIB Lounge Chair

RIB Lounge Table 60x60 cm.

RIB Lounge Table 60x110 cm.

RIB Lounge Table 110X110 cm.

RIB Modular Sofa

RIB Daybed Lounger and Double Daybed Lounger