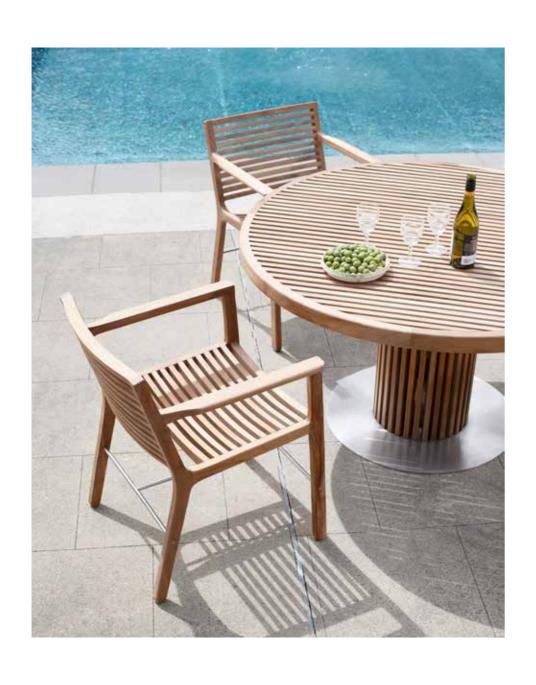

#### CHAIRS

RIB Dining Chair

RIB Dining Arm Chair

RIB Backless bench, two heights

RIB Dining Table 100x180 cm.

RIB Stool

RIB Dining Table 100x250 cm.

RIB Bench two seater

#### TABLES

RIB Dining table 100x100 cm.

RIB Dining Table ø130 cm

RIB Cafe Table ø70 cm

RIB Dining Table 140x70 cm.

RIB Cafe Table ø70 cm