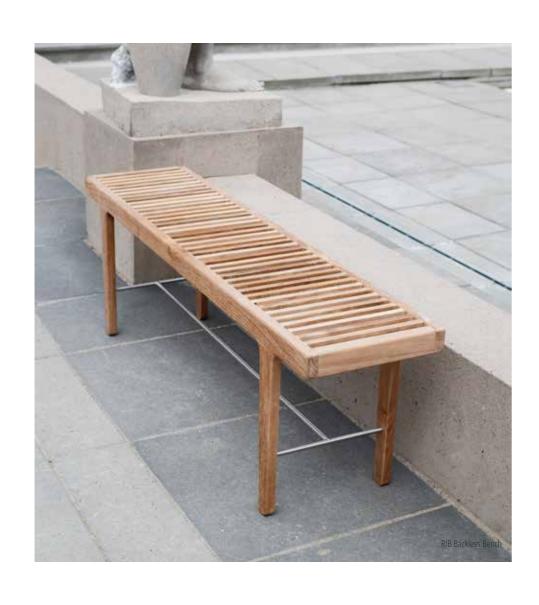

#### CHAIRS

RIB Dining Chair

RIB Dining Arm Chair

RIB Backless bench, two heights

RIB Dining Table 100x180 cm.

RIB Stool

RIB Dining Table 100x250 cm.

RIB Bench two seater