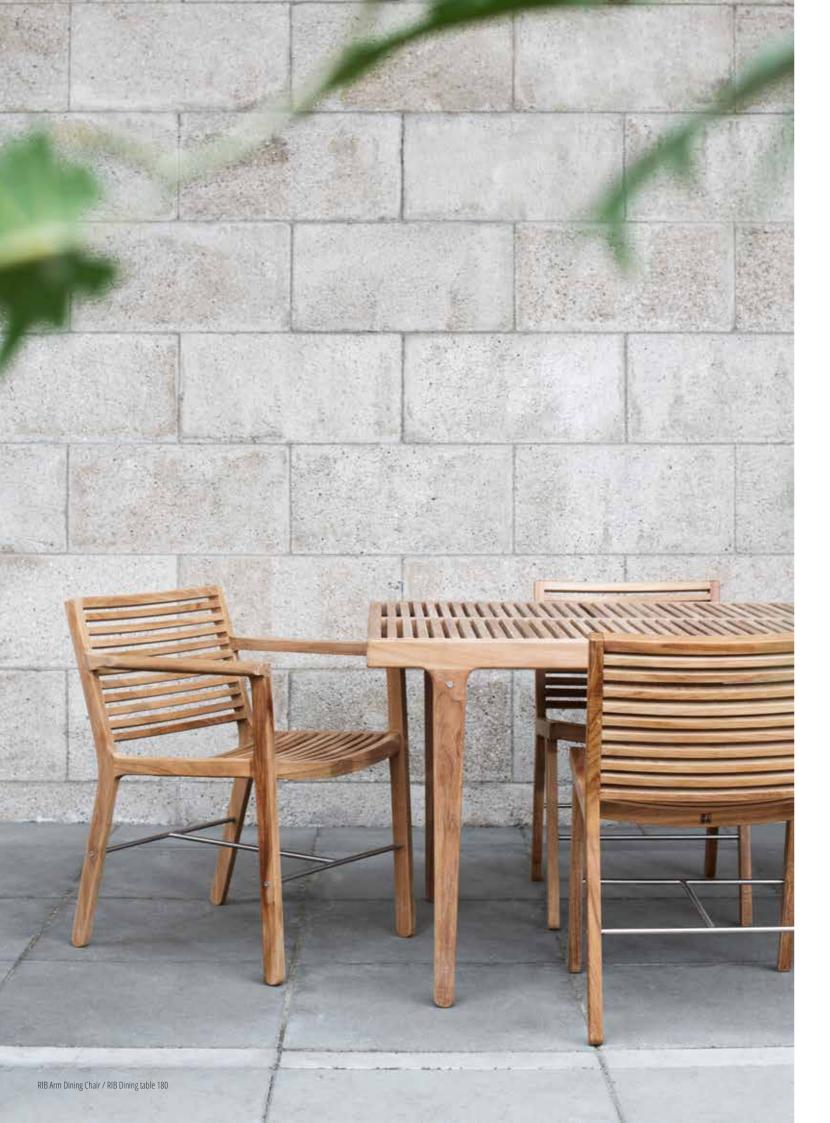

#### CHAIRS

RIB Dining Chair

RIB Dining Arm Chair

RIB Backless bench, two heights

RIB Dining Table 100x180 cm.

RIB Stool

RIB Dining Table 100x250 cm.

RIB Bench two seater

#### TABLES

RIB Dining table 100x100 cm.

RIB Dining Table ø130 cm

RIB Cafe Table ø70 cm

RIB Dining Table 140x70 cm.

RIB Cafe Table ø70 cm