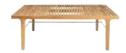

#### CHAIRS

RIB Dining Chair

RIB Dining Arm Chair

RIB Backless bench, two heights

RIB Dining Table 100x180 cm.

RIB Stool

RIB Dining Table 100x250 cm.

RIB Bench two seater

#### TABLES

RIB Dining table 100x100 cm.

RIB Dining Table ø130 cm

RIB Cafe Table ø70 cm

RIB Dining Table 140x70 cm.

RIB Cafe Table ø70 cm