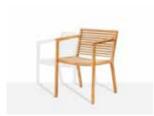

#### CHAIRS

RIB Dining Chair

RIB Dining Arm Chair

RIB Backless bench, two heights

RIB Dining Table 100x180 cm.

RIB Stool

RIB Dining Table 100x250 cm.

RIB Bench two seater