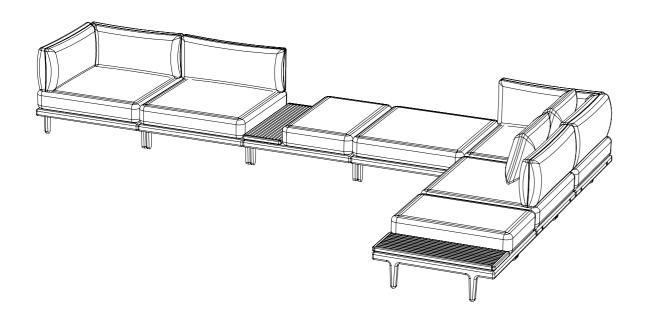

### LOUNGE FURNITURE

RIB Lounge Bench

RIB Lounge Chair

RIB Lounge Table 60x60 cm.

RIB Lounge Table 60x110 cm.

RIB Lounge Table 110X110 cm.

RIB Modular Sofa

RIB Daybed Lounger and Double Daybed Lounger

### FULLY CUSTOMIZABLE CONFIGURATION

Accessories

DANISH DESIGN, CRAFTSMANSHIP AND FAMILY HISTORY
SINCE 1908