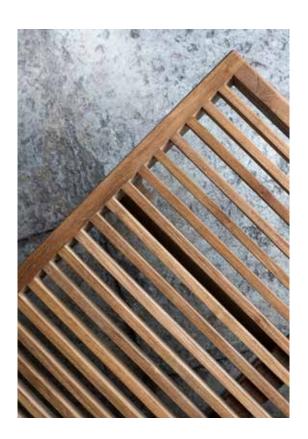

## THE MATERIAL

A SUSTAINABLE APPROACH

The RIB collection is produced from the highest grade sustainable plantation teak wood and with no use of chemistry to stain or treat the wood. This quality of teak wood can last for generations, even without any treatments and as such, is the very best natural material to use. Carefully selected core teak wood is cut, shaped and assembled by hand with the utmost care, before finalising with a special sanding technique for an ultra smooth finish.