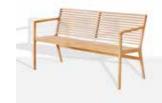

#### CHAIRS

RIB Dining Chair

RIB Dining Arm Chair

RIB Backless bench, two heights

RIB Dining Table 100x180 cm.

RIB Stool

RIB Dining Table 100x250 cm.

RIB Bench two seater

RIB Bench 2,5 and 3 seater