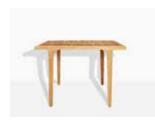

#### CHAIRS

RIB Dining Chair

RIB Dining Arm Chair

RIB Backless bench, two heights

RIB Dining Table 100x180 cm.

RIB Stool

RIB Dining Table 100x250 cm.

RIB Bench two seater

#### TABLES

RIB Dining table 100x100 cm.

RIB Dining Table ø130 cm

RIB Cafe Table ø70 cm

RIB Dining Table 140x70 cm.

RIB Cafe Table ø70 cm