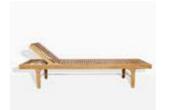

### LOUNGE FURNITURE

RIB Lounge Bench

RIB Lounge Chair

RIB Lounge Table 60x60 cm.

RIB Lounge Table 60x110 cm.

RIB Lounge Table 110X110 cm.

RIB Modular Sofa

RIB Daybed Lounger and Double Daybed Lounger