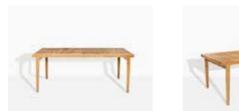

#### CHAIRS

RIB Dining Chair

RIB Dining Arm Chair

RIB Backless bench, two heights

RIB Dining Table 100x180 cm.

RIB Stool

RIB Dining Table 100x250 cm.

RIB Bench two seater