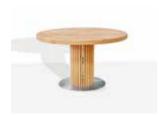

#### TABLES

RIB Dining table 100x100 cm.

RIB Dining Table ø130 cm

RIB Cafe Table ø70 cm

RIB Dining Table 140x70 cm.

RIB Cafe Table ø70 cm