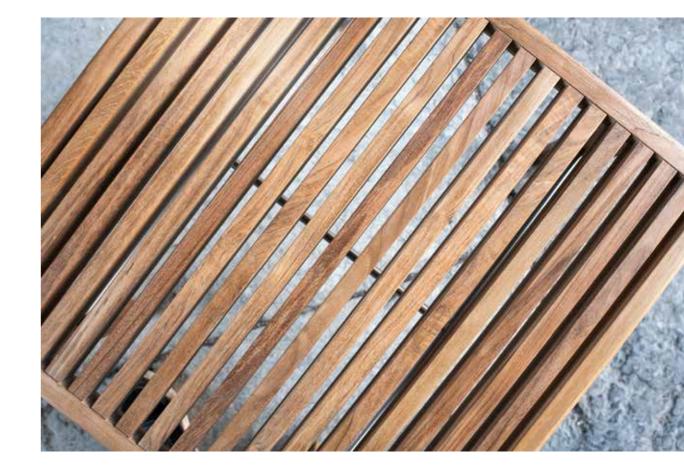

## THE MATERIAL

A SUSTAINABLE APPROACH

The RIB collection is produced from the highest grade sustainable plantation teak wood and with no use of chemistry to stain or treat the wood. This quality of teak wood can last for generations, even without any treatments and as such, is the very best natural material to use. Carefully selected core teak wood is cut, shaped and assembled by hand with the utmost care, before finalising with a special sanding technique for an ultra smooth finish.