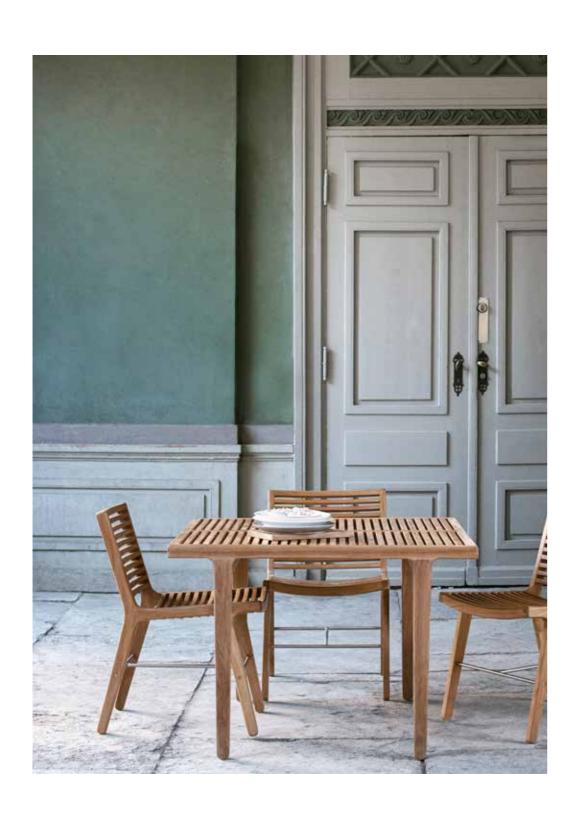

#### CHAIRS

RIB Dining Chair

RIB Dining Arm Chair

RIB Backless bench, two heights

RIB Dining Table 100x180 cm.

RIB Stool

RIB Dining Table 100x250 cm.

RIB Bench two seater

#### TABLES

RIB Dining table 100x100 cm.

RIB Dining Table ø130 cm

RIB Cafe Table ø70 cm

RIB Dining Table 140x70 cm.

RIB Cafe Table ø70 cm