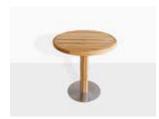

#### TABLES

RIB Dining table 100x100 cm.

RIB Dining Table ø130 cm

RIB Cafe Table ø70 cm

RIB Dining Table 140x70 cm.

RIB Cafe Table ø70 cm