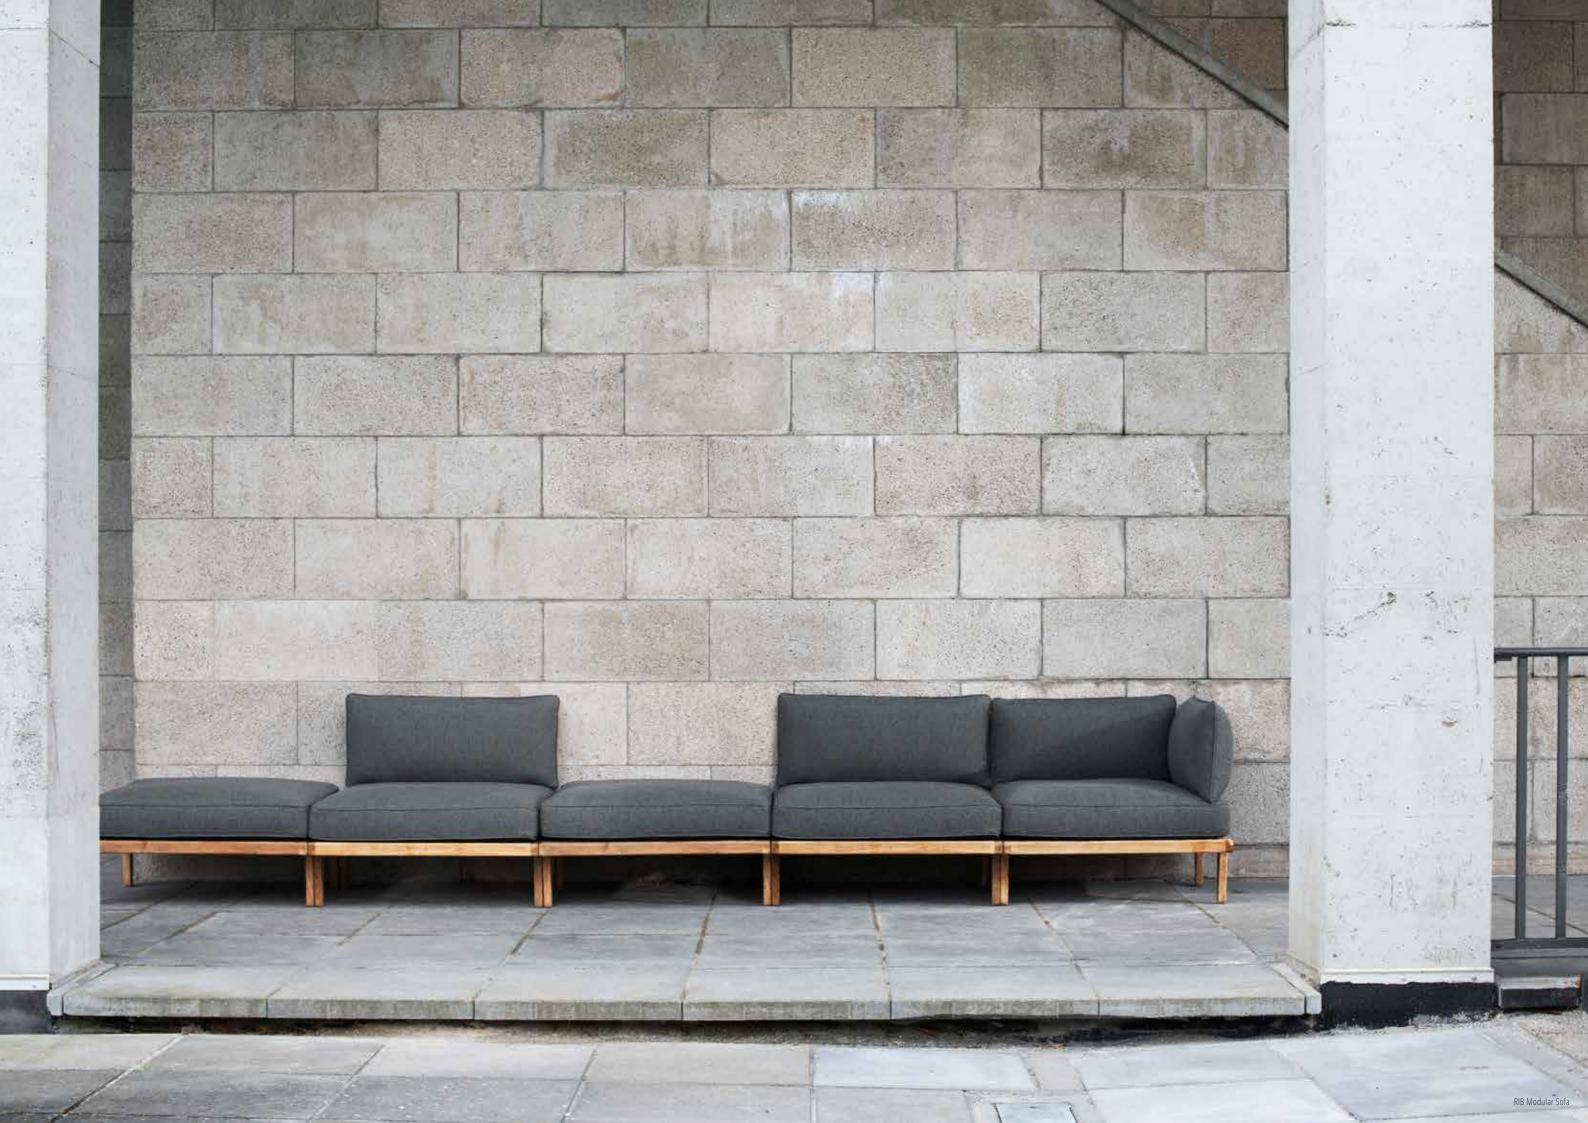

### LOUNGE FURNITURE

RIB Lounge Bench

RIB Lounge Chair

RIB Lounge Table 60x60 cm.

RIB Lounge Table 60x110 cm.

RIB Lounge Table 110X110 cm.

RIB Modular Sofa

RIB Daybed Lounger and Double Daybed Lounger