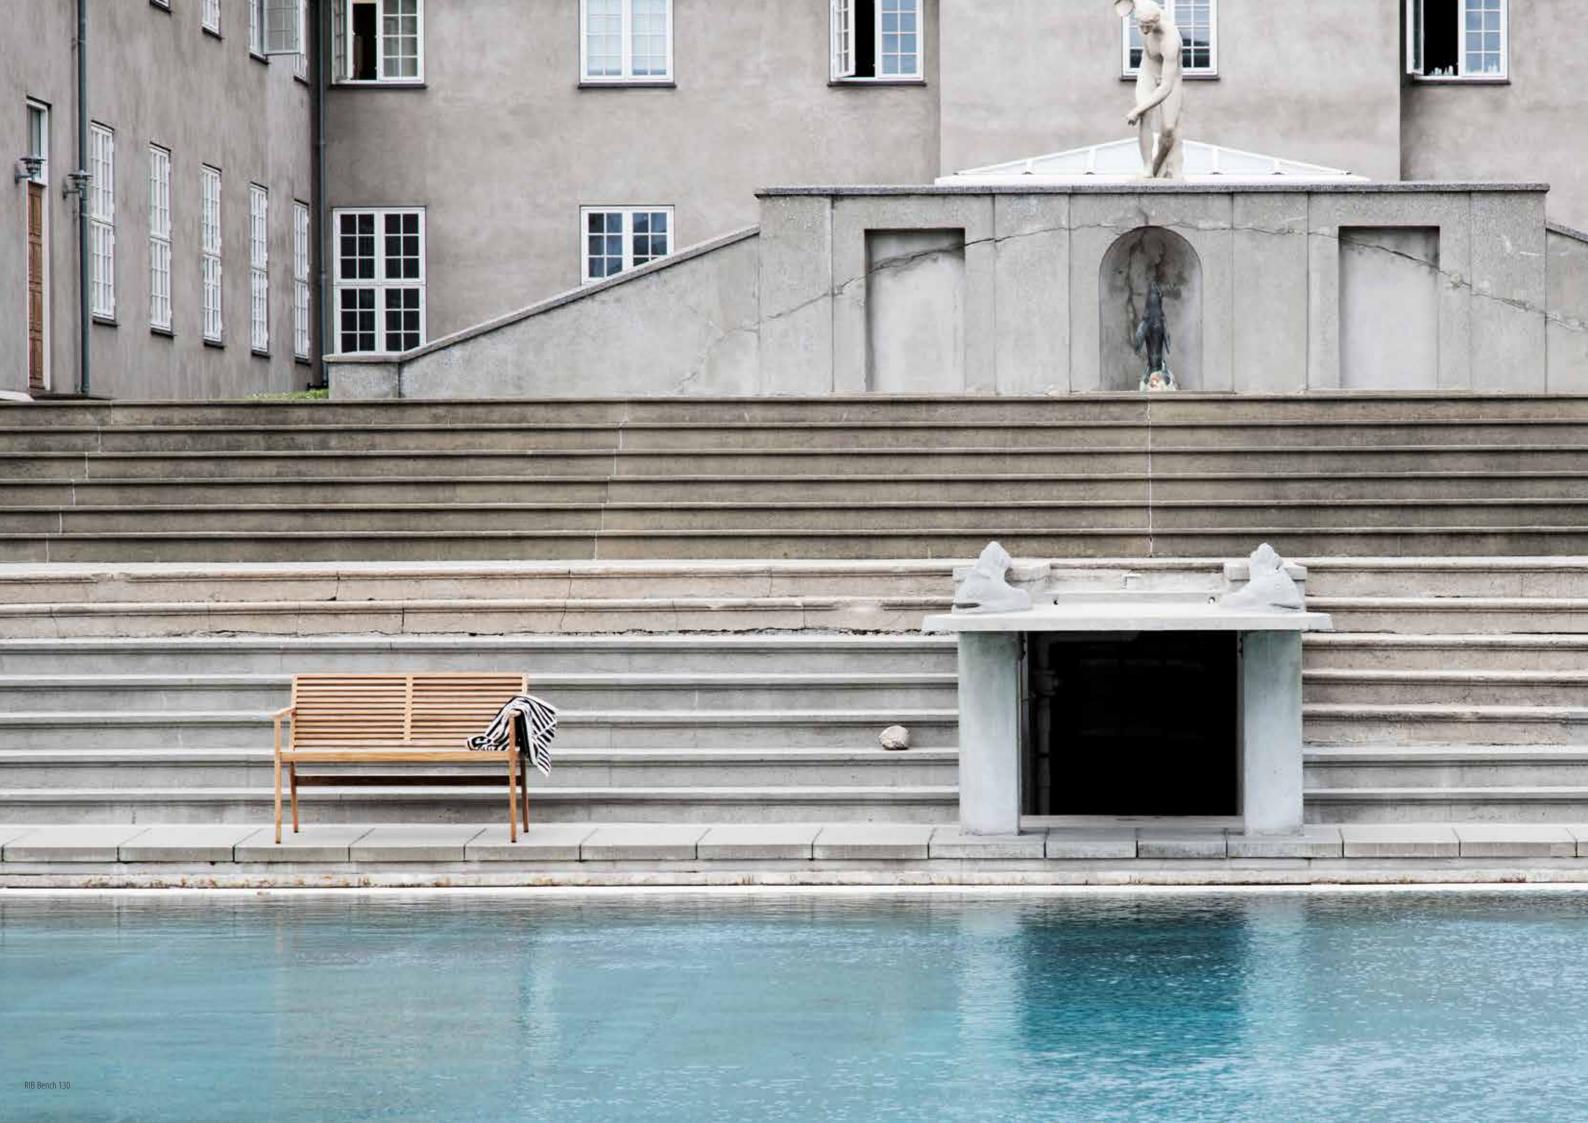

#### CHAIRS

RIB Dining Chair

RIB Dining Arm Chair

RIB Backless bench, two heights

RIB Dining Table 100x180 cm.

RIB Stool

RIB Dining Table 100x250 cm.

RIB Bench two seater

RIB Bench 2,5 and 3 seater