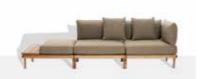

### LOUNGE FURNITURE

RIB Lounge Bench

RIB Lounge Chair

RIB Lounge Table 60x60 cm.

RIB Lounge Table 60x110 cm.

RIB Lounge Table 110X110 cm.

RIB Modular Sofa

RIB Daybed Lounger and Double Daybed Lounger