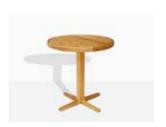

#### TABLES

RIB Dining table 100x100 cm.

RIB Dining Table ø130 cm

RIB Cafe Table ø70 cm

RIB Dining Table 140x70 cm.

RIB Cafe Table ø70 cm