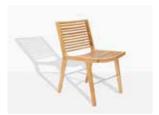

#### CHAIRS

RIB Dining Chair

RIB Dining Arm Chair

RIB Backless bench, two heights

RIB Dining Table 100x180 cm.

RIB Stool

RIB Dining Table 100x250 cm.

RIB Bench two seater