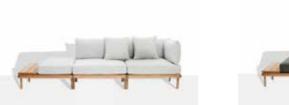

### LOUNGE FURNITURE

RIB Lounge Bench

RIB Lounge Chair

RIB Lounge Table 60x60 cm.

RIB Lounge Table 60x110 cm.

RIB Lounge Table 110X110 cm.

RIB Modular Sofa

RIB Daybed Lounger and Double Daybed Lounger