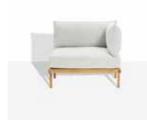

### LOUNGE FURNITURE

RIB Lounge Bench

RIB Lounge Chair

RIB Lounge Table 60x60 cm.

RIB Lounge Table 60x110 cm.

RIB Lounge Table 110X110 cm.

RIB Modular Sofa

RIB Daybed Lounger and Double Daybed Lounger