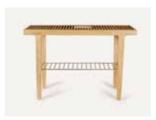

#### TABLES

RIB Dining table 100x100 cm.

RIB Dining Table ø130 cm

RIB Cafe Table ø70 cm

RIB Dining Table 140x70 cm.

RIB Cafe Table ø70 cm