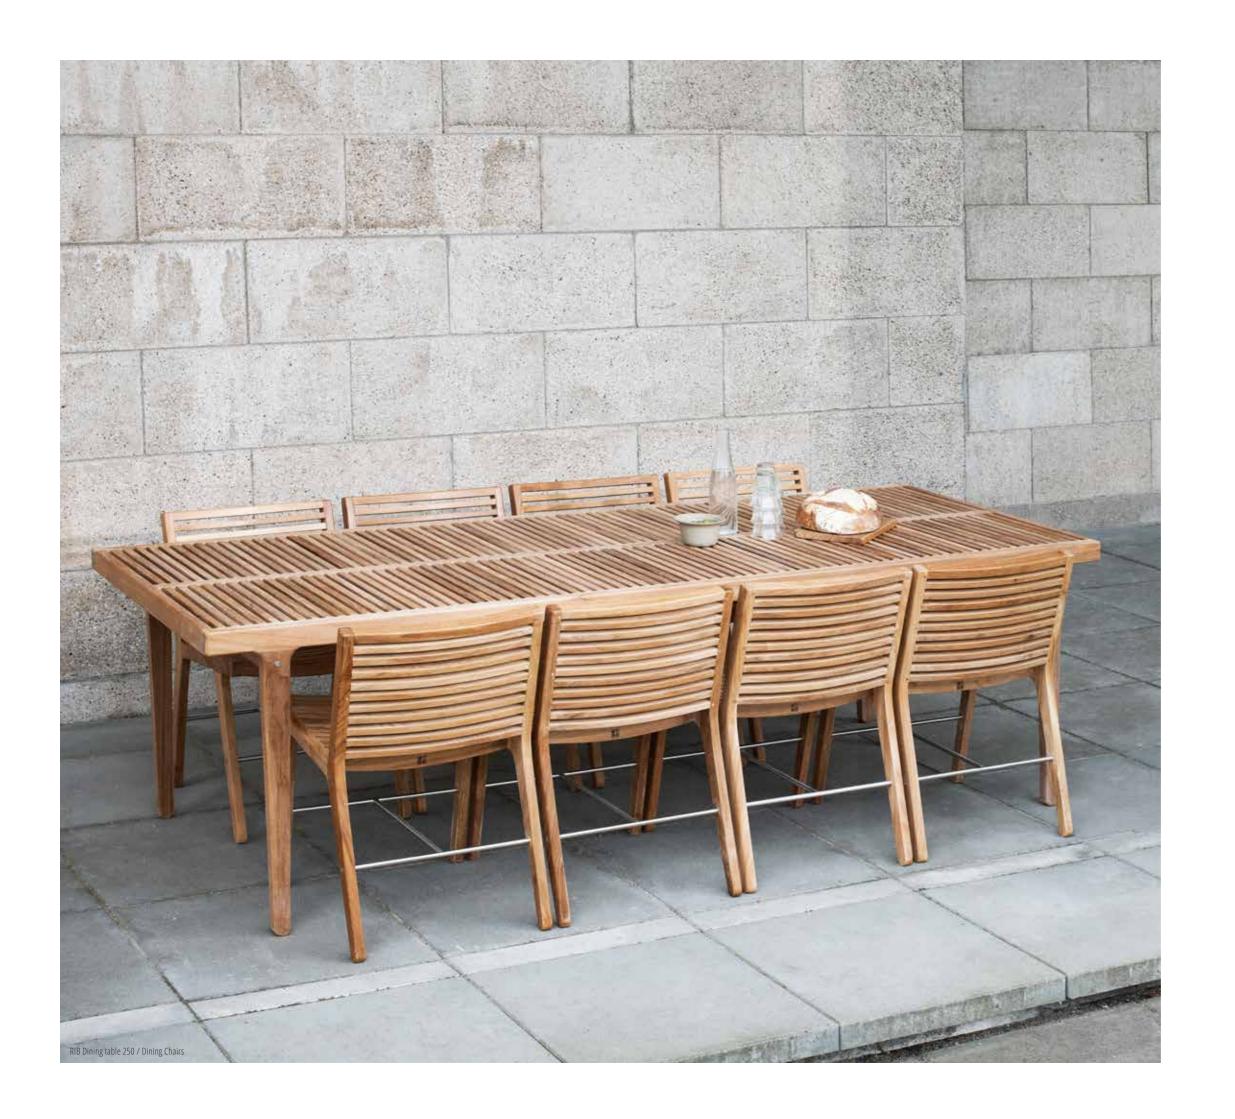

#### CHAIRS

RIB Dining Chair

RIB Dining Arm Chair

RIB Backless bench, two heights

RIB Dining Table 100x180 cm.

RIB Stool

RIB Dining Table 100x250 cm.

RIB Bench two seater

#### TABLES

RIB Dining table 100x100 cm.

RIB Dining Table ø130 cm

RIB Cafe Table ø70 cm

RIB Dining Table 140x70 cm.

RIB Cafe Table ø70 cm