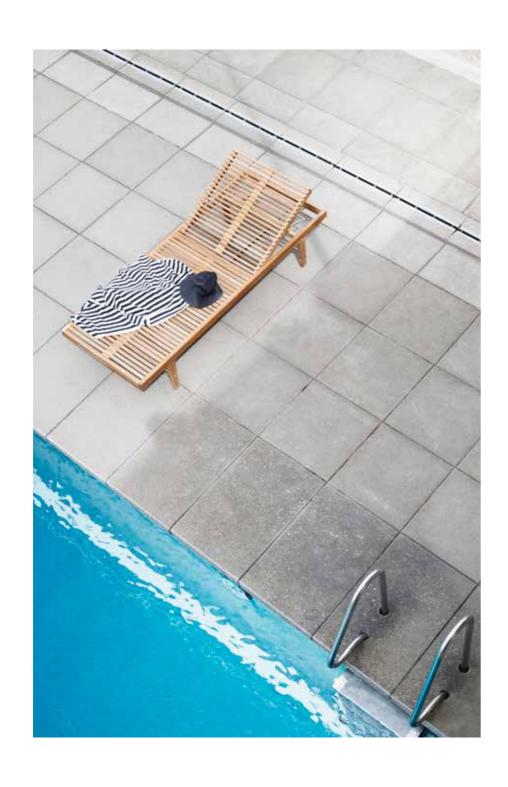

### LOUNGE FURNITURE

RIB Lounge Bench

RIB Lounge Chair

RIB Lounge Table 60x60 cm.

RIB Lounge Table 60x110 cm.

RIB Lounge Table 110X110 cm.

RIB Modular Sofa

RIB Daybed Lounger and Double Daybed Lounger