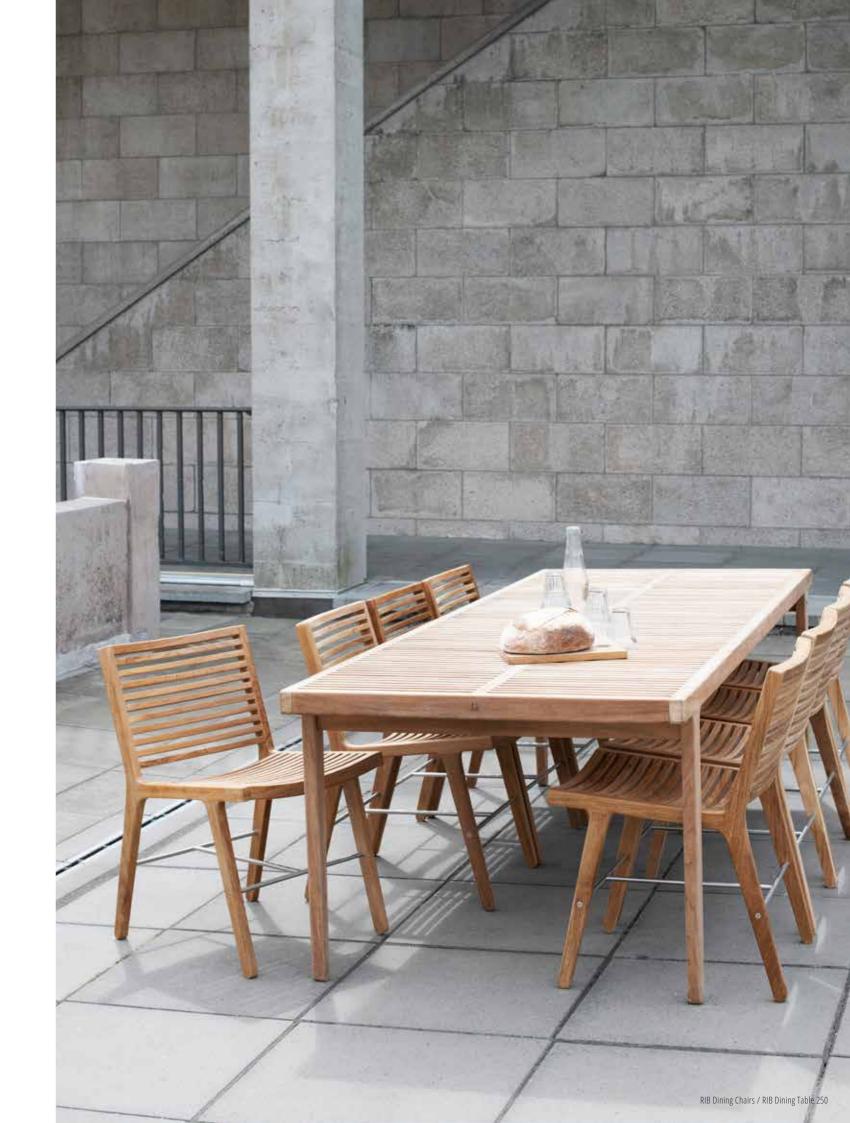

#### CHAIRS

RIB Dining Chair

RIB Dining Arm Chair

RIB Backless bench, two heights

RIB Dining Table 100x180 cm.

RIB Stool

RIB Dining Table 100x250 cm.

RIB Bench two seater

#### TABLES

RIB Dining table 100x100 cm.

RIB Dining Table ø130 cm

RIB Cafe Table ø70 cm

RIB Dining Table 140x70 cm.

RIB Cafe Table ø70 cm