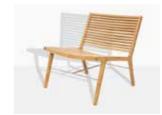

### LOUNGE FURNITURE

RIB Lounge Bench

RIB Lounge Chair

RIB Lounge Table 60x60 cm.

RIB Lounge Table 60x110 cm.

RIB Lounge Table 110X110 cm.

RIB Modular Sofa

RIB Daybed Lounger and Double Daybed Lounger