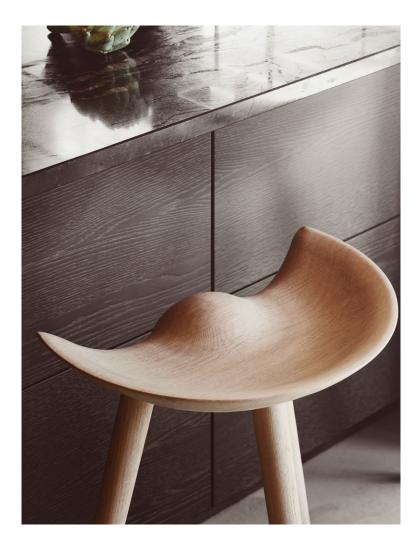

## COPENHAGEN

ML 42, COUNTER STOOL Designed by *Mogens Lassen* 

PRODUCT SHEET

| In 1942 Mogens Lassen designed the Stool        |
|-------------------------------------------------|
| ML42 as a piece for a furniture exhibition      |
| held at the Danish Museum of Decorative         |
| Art. He took inspiration from the stools        |
| used by the shoemakers of the past, and         |
| transferred the light, elegant look to the      |
| creation of this sculptural three-legged stool. |
| The Stool ML42 is considered a collector's      |
| item by international design connoisseurs.      |