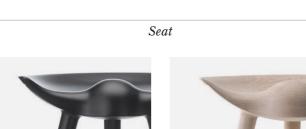

## PRODUCT OPTIONS

BLACK STAINED BEECH SOAP TREATED OAK

BROWN OILED OAK

| PRODUCT TYPE<br>Counter stool          | PRODUCTION PROCESS<br>CNC cut solid wood.       | MATERIALS<br>Beech or oak, brass, stainless steel |
|----------------------------------------|-------------------------------------------------|---------------------------------------------------|
| COLLI<br>1                             | COLOURS                                         | WEIGHT<br>8 kg / 17,64 lb                         |
| ENVIRONMENT                            | Wood<br>Black stained beeck<br>Soap treated oak | PACKAGING TYPE                                    |
| Indoor                                 | Brown olied oak Footrest                        | Brown box                                         |
| DIMENSIONS                             | Brass                                           | PACKAGING MEASUREMENTS                            |
| H: 73 cm / 28,7"<br>SH: 69 cm / 27,2"  | Steel<br>Brass                                  | (H × W × D)<br>79 cm × 38 cm × 58 cm /            |
| W: 55,5 cm / 21,9"<br>D: 35 cm / 13,8" | DI455                                           | 31,1" × 14,96" × 22,83"                           |
|                                        |                                                 |                                                   |