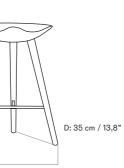

## PRODUCT OPTIONS

BLACK STAINED BEECH SOAP TREATED OAK

BROWN OILED OAK

| PRODUCT TYPE<br>Counter stool          | PRODUCTION PROCESS<br>CNC cut solid wood.       | MATERIALS<br>Beech or oak, brass, stainless steel |
|----------------------------------------|-------------------------------------------------|---------------------------------------------------|
| COLLI<br>1                             | COLOURS                                         | WEIGHT<br>8 kg / 17,64 lb                         |
| ENVIRONMENT                            | Wood<br>Black stained beeck<br>Soap treated oak | PACKAGING TYPE                                    |
| Indoor                                 | Brown olied oak Footrest                        | Brown box                                         |
| DIMENSIONS                             | Brass                                           | PACKAGING MEASUREMENTS                            |
| H: 73 cm / 28,7"<br>SH: 69 cm / 27,2"  | Steel<br>Brass                                  | (H × W × D)<br>79 cm × 38 cm × 58 cm /            |
| W: 55,5 cm / 21,9"<br>D: 35 cm / 13,8" | DI455                                           | 31,1" × 14,96" × 22,83"                           |
|                                        |                                                 |                                                   |