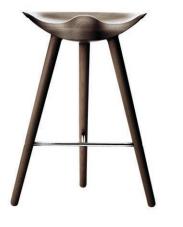

## COPENHAGEN

ML 42, COUNTER STOOL Designed by *Mogens Lassen* 

PRODUCT SHEET

| In 1942 Mogens Lassen designed the Stool        |
|-------------------------------------------------|
| ML42 as a piece for a furniture exhibition      |
| held at the Danish Museum of Decorative         |
| Art. He took inspiration from the stools        |
| used by the shoemakers of the past, and         |
| transferred the light, elegant look to the      |
| creation of this sculptural three-legged stool. |
| The Stool ML42 is considered a collector's      |
| item by international design connoisseurs.      |

## PRODUCT OPTIONS

BLACK STAINED BEECH SOAP TREATED OAK

BROWN OILED OAK

| PRODUCT TYPE<br>Counter stool          | PRODUCTION PROCESS<br>CNC cut solid wood.       | MATERIALS<br>Beech or oak, brass, stainless steel |
|----------------------------------------|-------------------------------------------------|---------------------------------------------------|
| COLLI<br>1                             | COLOURS                                         | WEIGHT<br>8 kg / 17,64 lb                         |
| ENVIRONMENT                            | Wood<br>Black stained beeck<br>Soap treated oak | PACKAGING TYPE                                    |
| Indoor                                 | Brown olied oak Footrest                        | Brown box                                         |
| DIMENSIONS                             | Brass                                           | PACKAGING MEASUREMENTS                            |
| H: 73 cm / 28,7"<br>SH: 69 cm / 27,2"  | Steel<br>Brass                                  | (H × W × D)<br>79 cm × 38 cm × 58 cm /            |
| W: 55,5 cm / 21,9"<br>D: 35 cm / 13,8" | DI455                                           | 31,1" × 14,96" × 22,83"                           |
|                                        |                                                 |                                                   |