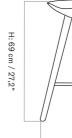

## PRODUCT OPTIONS

BLACK STAINED BEECH SOAP TREATED OAK

BROWN OILED OAK

| PRODUCT TYPE<br>Counter stool          | PRODUCTION PROCESS<br>CNC cut solid wood.       | MATERIALS<br>Beech or oak, brass, stainless steel |
|----------------------------------------|-------------------------------------------------|---------------------------------------------------|
| COLLI<br>1                             | COLOURS                                         | WEIGHT<br>8 kg / 17,64 lb                         |
| ENVIRONMENT                            | Wood<br>Black stained beeck<br>Soap treated oak | PACKAGING TYPE                                    |
| Indoor                                 | Brown olied oak Footrest                        | Brown box                                         |
| DIMENSIONS                             | Brass                                           | PACKAGING MEASUREMENTS                            |
| H: 73 cm / 28,7"<br>SH: 69 cm / 27,2"  | Steel<br>Brass                                  | (H × W × D)<br>79 cm × 38 cm × 58 cm /            |
| W: 55,5 cm / 21,9"<br>D: 35 cm / 13,8" | DI455                                           | 31,1" × 14,96" × 22,83"                           |
|                                        |                                                 |                                                   |