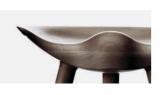

## COPENHAGEN

ML 42, COUNTER STOOL Designed by *Mogens Lassen* 

PRODUCT SHEET

| In 1942 Mogens Lassen designed the Stool        |
|-------------------------------------------------|
| ML42 as a piece for a furniture exhibition      |
| held at the Danish Museum of Decorative         |
| Art. He took inspiration from the stools        |
| used by the shoemakers of the past, and         |
| transferred the light, elegant look to the      |
| creation of this sculptural three-legged stool. |
| The Stool ML42 is considered a collector's      |
| item by international design connoisseurs.      |