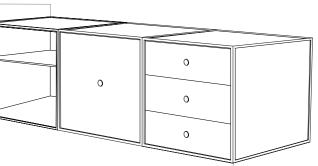

## FRAME 49 TRIO Designed by Audo

Frame 49 Trio is a flexible storage solution consisting of three Frame modules in cubistic frames. The simple storage system is inspired by the Kubus candleholder by Mogens Lassen, based on strict mathematical formulas and designed with the greatest precision. Frame 49 Trio consists of three Frame modules in size 49: a module with a shelf, a module with a door and a module with three Drawers. The Drawers feature a soft-close system and hidden tracks. Frame Sideboard Trio works beautifully as a dresser in the living room, tv table or as a classic bookcase.