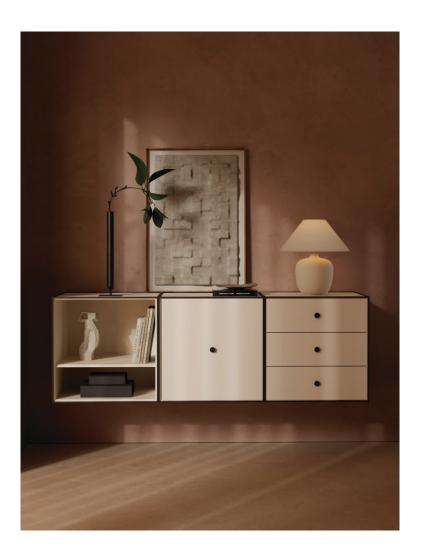

## FRAME 49 TRIO Designed by Audo

Frame 49 Trio is a flexible storage solution consisting of three Frame modules in cubistic frames. The simple storage system is inspired by the Kubus candleholder by Mogens Lassen, based on strict mathematical formulas and designed with the greatest precision. Frame 49 Trio consists of three Frame modules in size 49: a module with a shelf, a module with a door and a module with three Drawers. The Drawers feature a soft-close system and hidden tracks. Frame Sideboard Trio works beautifully as a dresser in the living room, tv table or as a classic bookcase.