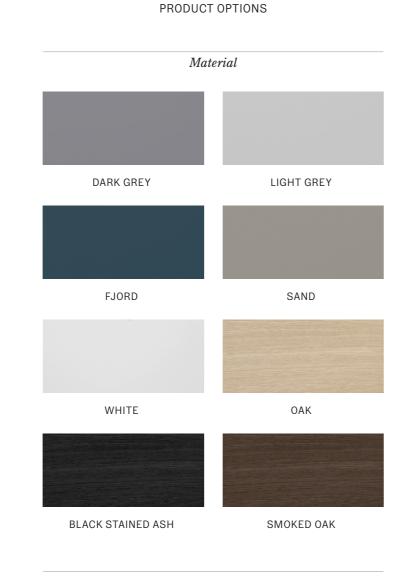

| • | - · |
|---|-----|
|   |     |

Frame

BLACK ALUMINIUM

| PRODUCT TYPE<br>Storage system                                                        | COLOURS                         |
|---------------------------------------------------------------------------------------|---------------------------------|
| Storage system                                                                        | Material                        |
|                                                                                       | Dark Grey                       |
| COLLI<br>1                                                                            | Light Grey                      |
| 1                                                                                     | Fjord<br>Sand                   |
|                                                                                       | White                           |
| ENVIRONMENT                                                                           | Oak                             |
| Indoor                                                                                | Black Stained Ash               |
|                                                                                       | Smoked Oak                      |
| DIMENSIONS                                                                            | Frame                           |
| H: 49 cm / 19,3"                                                                      | Black (RAL 9005)                |
| W: 147 cm / 57,9"                                                                     |                                 |
| D: 42 cm / 16,5"                                                                      |                                 |
|                                                                                       | MATERIALS<br>Aluminium, oak, ve |
| PRODUCTION PROCESS                                                                    | Tuummuni, oak, w                |
| The frame is made from 6mm steel profiles                                             |                                 |
| to strengthen the construction of the frame.                                          |                                 |
| The profiles are mounted with zinc casted corners and after ward the frame is grinded |                                 |
| to obtain a smooth finish before the frame                                            |                                 |
| is powder coated. The plates are made from                                            |                                 |
| a MDF core with a melamine or veneer                                                  |                                 |
| surface. The drawer is made from plywood                                              |                                 |
| and covered with black foil. The bottom                                               |                                 |