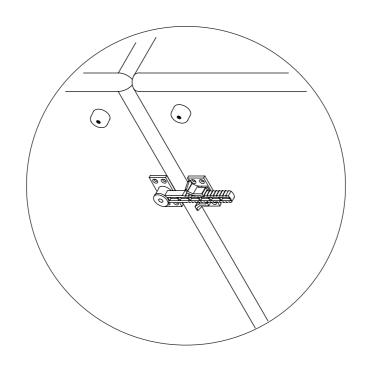

## Component Overview

1 x Connector bracket

The next assembly steps will be seen from below, in order to better understand the process.

Flip the Connector outward

In order to seperate the modules.

Lift the module with the connection bracket until
the connector is out of the bracket.