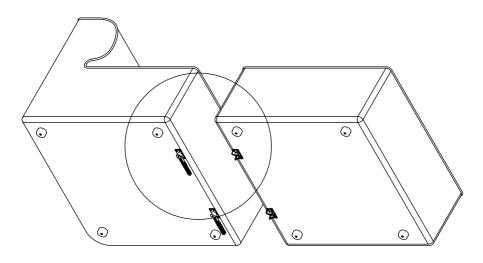

## Component Overview

1 x Connector bracket

The next assembly steps will be seen from below, in order to better understand the process.

Flip the Connector outward

In order to seperate the modules.

Lift the module with the connection bracket until
the connector is out of the bracket.