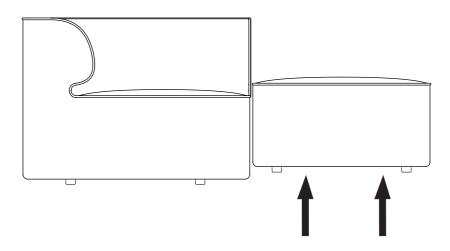

## Component Overview

1 x Connector bracket

The next assembly steps will be seen from below, in order to better understand the process.

Flip the Connector outward

In order to seperate the modules.

Lift the module with the connection bracket until
the connector is out of the bracket.