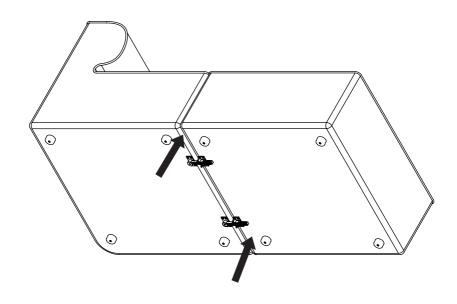

## Component Overview

1 x Connector bracket

The next assembly steps will be seen from below, in order to better understand the process.

Flip the Connector outward

In order to seperate the modules.

Lift the module with the connection bracket until
the connector is out of the bracket.