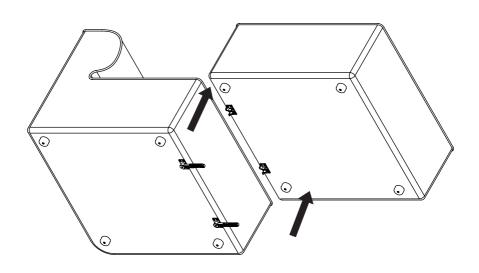

## Component Overview

1 x Connector bracket

The next assembly steps will be seen from below, in order to better understand the process.

Flip the Connector outward

In order to seperate the modules.

Lift the module with the connection bracket until
the connector is out of the bracket.