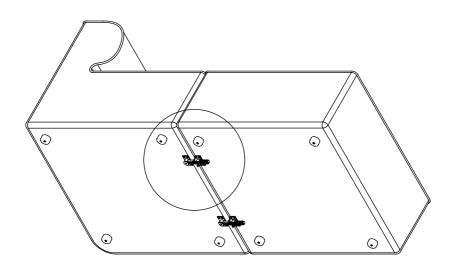

## Component Overview

1 x Connector bracket

The next assembly steps will be seen from below, in order to better understand the process.

Flip the Connector outward

In order to seperate the modules.

Lift the module with the connection bracket until
the connector is out of the bracket.