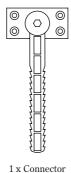

## Component Overview

1 x Connector bracket

The next assembly steps will be seen from below, in order to better understand the process.

Flip the Connector outward

In order to seperate the modules.

Lift the module with the connection bracket until
the connector is out of the bracket.