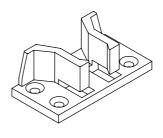

## Component Overview

1 x Connector bracket

The next assembly steps will be seen from below, in order to better understand the process.

Flip the Connector outward

In order to seperate the modules.

Lift the module with the connection bracket until
the connector is out of the bracket.