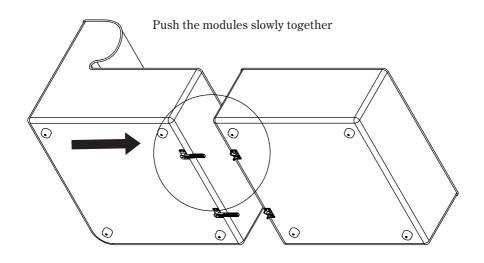

## Component Overview

1 x Connector bracket

The next assembly steps will be seen from below, in order to better understand the process.

Flip the Connector outward

In order to seperate the modules.

Lift the module with the connection bracket until
the connector is out of the bracket.