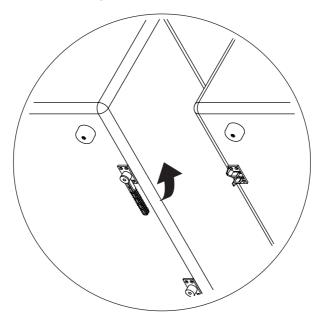

## Component Overview

1 x Connector bracket

The next assembly steps will be seen from below, in order to better understand the process.

Flip the Connector outward

In order to seperate the modules.

Lift the module with the connection bracket until
the connector is out of the bracket.