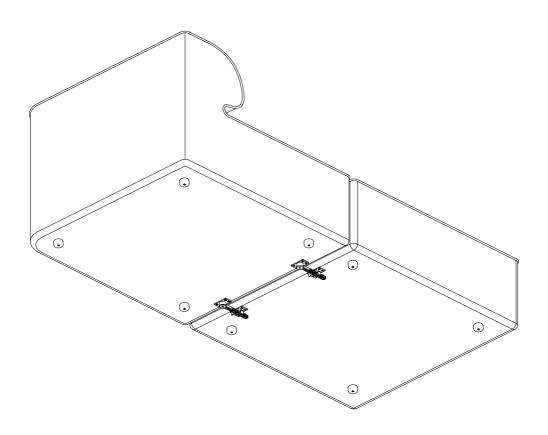

## Component Overview

1 x Connector bracket

The next assembly steps will be seen from below, in order to better understand the process.

Flip the Connector outward

In order to seperate the modules.

Lift the module with the connection bracket until
the connector is out of the bracket.