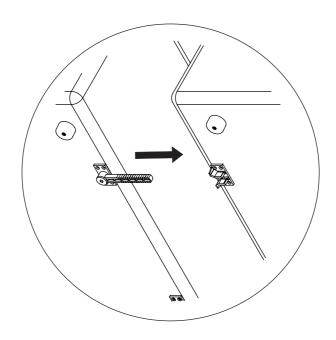

## Component Overview

1 x Connector bracket

The next assembly steps will be seen from below, in order to better understand the process.

Flip the Connector outward

In order to seperate the modules.

Lift the module with the connection bracket until
the connector is out of the bracket.