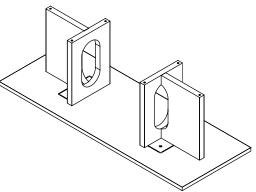

Congratulations with your new ANDROGYNE LOUNGE TABLE designed by *Danielle Siggerud*.

We hope you will enjoy using this item and follow these instructions to ensure correct assembly. These instructions are provided for your safety.

It is important that the instructions are read carefully and completely before assembling.

## Component Overview



## Caution

Please ensure that all assembly is done on a soft and flat surface, to ensure that the components will not be damaged/scratched.

## Handle with care. Max load 5 kg

With a marble tabletop: If you move the table, lift the table by the base and not by the tabletop, the tabletop is fragile.

## Care and maintenance

Please see care instructions on www.audocph.com























Note

The tabletop is fragile! Move the table lifting by the base, NOT by the tabletop.