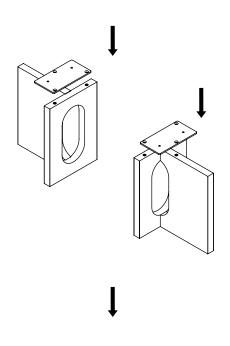

Congratulations with your new ANDROGYNE LOUNGE TABLE designed by *Danielle Siggerud*.

We hope you will enjoy using this item and follow these instructions to ensure correct assembly. These instructions are provided for your safety.

It is important that the instructions are read carefully and completely before assembling.

## Component Overview



## Caution

Please ensure that all assembly is done on a soft and flat surface, to ensure that the components will not be damaged/scratched.

## Handle with care. Max load 5 kg

With a marble tabletop: If you move the table, lift the table by the base and not by the tabletop, the tabletop is fragile.

## Care and maintenance

Please see care instructions on www.audocph.com























Note

The tabletop is fragile! Move the table lifting by the base, NOT by the tabletop.