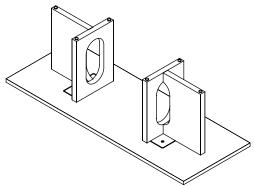

Congratulations with your new ANDROGYNE LOUNGE TABLE designed by *Danielle Siggerud*.

We hope you will enjoy using this item and follow these instructions to ensure correct assembly. These instructions are provided for your safety.

It is important that the instructions are read carefully and completely before assembling.

## Component Overview



## Caution

Please ensure that all assembly is done on a soft and flat surface, to ensure that the components will not be damaged/scratched.

## Handle with care. Max load 5 kg

With a marble tabletop: If you move the table, lift the table by the base and not by the tabletop, the tabletop is fragile.

## Care and maintenance

Please see care instructions on www.audocph.com























Note

The tabletop is fragile! Move the table lifting by the base, NOT by the tabletop.