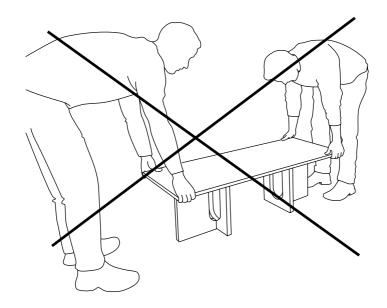

## Handle with care. Max load 5 kg

With a marble tabletop: If you move the table, lift the table by the base and not by the tabletop, the tabletop is fragile.

## Care and maintenance

Please see care instructions on www.audocph.com

Note

The tabletop is fragile! Move the table lifting by the base, NOT by the tabletop.