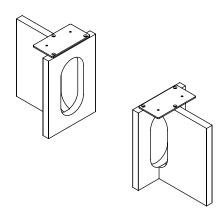

Congratulations with your new ANDROGYNE LOUNGE TABLE designed by *Danielle Siggerud*.

We hope you will enjoy using this item and follow these instructions to ensure correct assembly. These instructions are provided for your safety.

It is important that the instructions are read carefully and completely before assembling.

## Component Overview



## Caution

Please ensure that all assembly is done on a soft and flat surface, to ensure that the components will not be damaged/scratched.

## Handle with care. Max load 5 kg

With a marble tabletop: If you move the table, lift the table by the base and not by the tabletop, the tabletop is fragile.

## Care and maintenance

Please see care instructions on www.audocph.com























Note

The tabletop is fragile! Move the table lifting by the base, NOT by the tabletop.