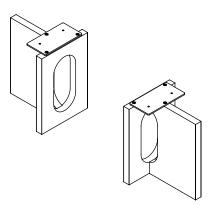

Congratulations with your new ANDROGYNE LOUNGE TABLE designed by *Danielle Siggerud*.

We hope you will enjoy using this item and follow these instructions to ensure correct assembly. These instructions are provided for your safety.

It is important that the instructions are read carefully and completely before assembling.

## Component Overview



## Caution

Please ensure that all assembly is done on a soft and flat surface, to ensure that the components will not be damaged/scratched.

## Handle with care. Max load 5 kg

With a marble tabletop: If you move the table, lift the table by the base and not by the tabletop, the tabletop is fragile.

## Care and maintenance

Please see care instructions on www.audocph.com























Note

The tabletop is fragile! Move the table lifting by the base, NOT by the tabletop.