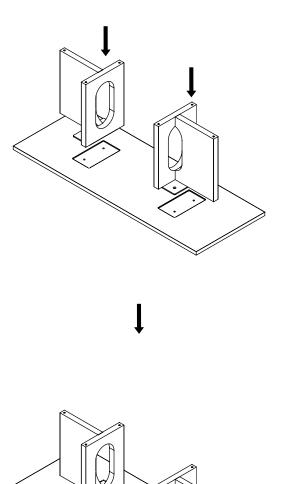

## Caution

Please ensure that all assembly is done on a soft and flat surface, to ensure that the components will not be damaged/scratched.