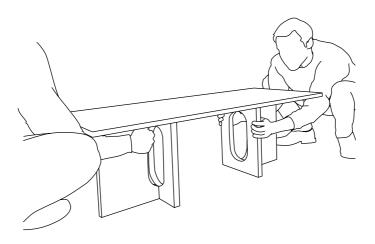

## Handle with care. Max load 5 kg

With a marble tabletop: If you move the table, lift the table by the base and not by the tabletop, the tabletop is fragile.

## Care and maintenance

Please see care instructions on www.audocph.com

Note

The tabletop is fragile! Move the table lifting by the base, NOT by the tabletop.