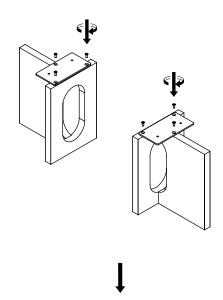

Congratulations with your new ANDROGYNE LOUNGE TABLE designed by *Danielle Siggerud*.

We hope you will enjoy using this item and follow these instructions to ensure correct assembly. These instructions are provided for your safety.

It is important that the instructions are read carefully and completely before assembling.

## Component Overview



## Caution

Please ensure that all assembly is done on a soft and flat surface, to ensure that the components will not be damaged/scratched.

## Handle with care. Max load 5 kg

With a marble tabletop: If you move the table, lift the table by the base and not by the tabletop, the tabletop is fragile.

## Care and maintenance

Please see care instructions on www.audocph.com























Note

The tabletop is fragile! Move the table lifting by the base, NOT by the tabletop.