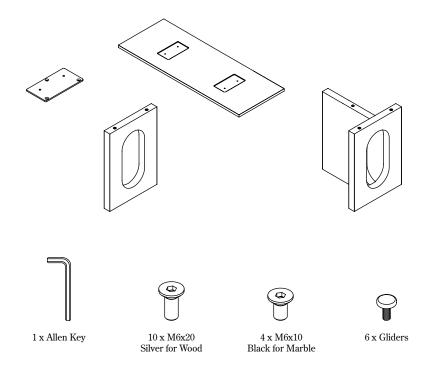

Congratulations with your new ANDROGYNE LOUNGE TABLE designed by *Danielle Siggerud*.

We hope you will enjoy using this item and follow these instructions to ensure correct assembly. These instructions are provided for your safety.

It is important that the instructions are read carefully and completely before assembling.

## Component Overview



## Caution

Please ensure that all assembly is done on a soft and flat surface, to ensure that the components will not be damaged/scratched.

## Handle with care. Max load 5 kg

With a marble tabletop: If you move the table, lift the table by the base and not by the tabletop, the tabletop is fragile.

## Care and maintenance

Please see care instructions on www.audocph.com























Note

The tabletop is fragile! Move the table lifting by the base, NOT by the tabletop.