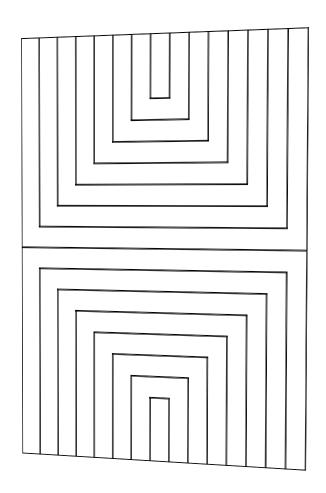

# Maya Wall Covering

## **Maya** Wall Covering

#### 1

For mounting the wall panels, we recommend our spray contact glue. For this purpose, the glue is applied crosswise at a distance of approx. 200mm, for example on the wall vertically and directly on the panel horizontally. A slightly visible film of adhesive is sufficient.



#### Note

Please treat the surface with a primer before mounting.

### 2

After alignment of the wall element, the entire surface must be pressed simultaneously for a few seconds.

Well done!

Note

Wall panels with V-Cuts can be easily attached together and shortened without the joint becoming visible.