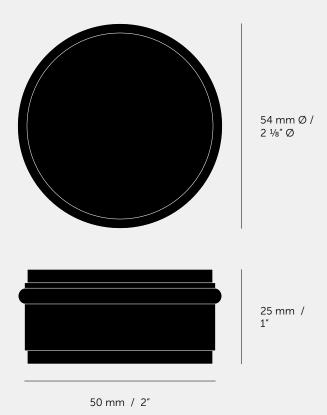

[ info. MEASUREMENTS.]

## [ info. SPECIFICATIONS. ]

1x Floor mounted door stop

**Please note:** This product is a door stop, not a wedge. When fixed permanently to your floor with the supplied screw, it will prevent damage to walls and furniture when doors are opened with force.