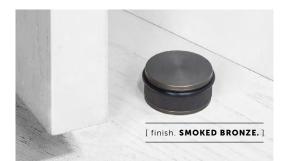

## [ info. FINISH & SKU NUMBERS. ]

| [finish.]     | [ UK. ]   | [ US. ]   |
|---------------|-----------|-----------|
| Steel         | RDS-07269 | NDS-07379 |
| Brass         | RDS-05270 | NDS-05380 |
| Smoked Bronze | RDS-09271 | NDS-09381 |
| Welders Black | RDS-02272 | NDS-02382 |