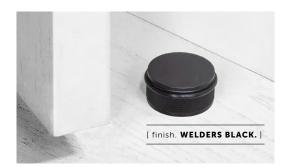

## [ info. FINISH & SKU NUMBERS. ]

| [finish.]     | [ UK. ]   | [ US. ]   |
|---------------|-----------|-----------|
| Steel         | RDS-07269 | NDS-07379 |
| Brass         | RDS-05270 | NDS-05380 |
| Smoked Bronze | RDS-09271 | NDS-09381 |
| Welders Black | RDS-02272 | NDS-02382 |