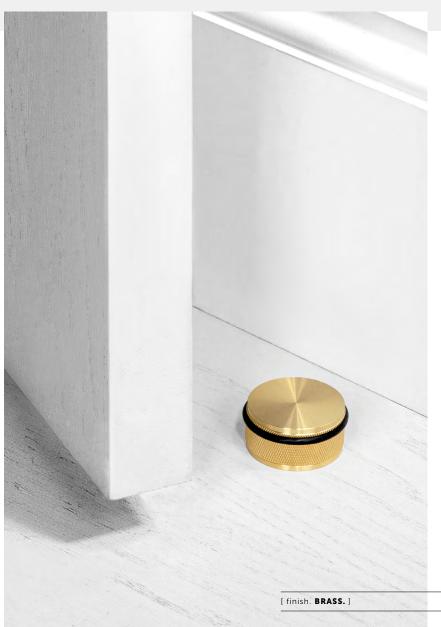

## [ info. FINISH & SKU NUMBERS. ]

| [finish.]     | [ UK. ]   | [ US. ]   |
|---------------|-----------|-----------|
| Steel         | RDS-07269 | NDS-07379 |
| Brass         | RDS-05270 | NDS-05380 |
| Smoked Bronze | RDS-09271 | NDS-09381 |
| Welders Black | RDS-02272 | NDS-02382 |