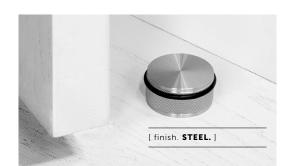

## [ info. FINISH & SKU NUMBERS. ]

| [finish.]     | [ UK. ]   | [ US. ]   |
|---------------|-----------|-----------|
| Steel         | RDS-07269 | NDS-07379 |
| Brass         | RDS-05270 | NDS-05380 |
| Smoked Bronze | RDS-09271 | NDS-09381 |
| Welders Black | RDS-02272 | NDS-02382 |