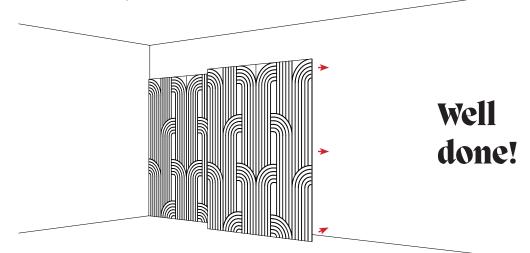

### 2

After alignment of the wall element, the entire surface must be pressed simultaneously for a few seconds.

#### Note

Wall panels with V-Cuts can be easily attached together and shortened without the joint becoming visible.