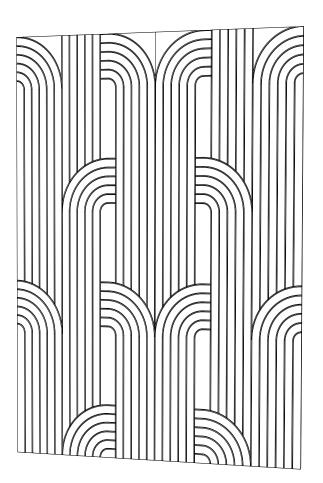

#### IMPACT ACOUSTIC®



# **Fon** Wall Covering

**ASSEMBLY INSTRUCTIONS** 

### **Fon** Wall Covering

## 1

For mounting the wall panels, we recommend our spray contact glue. For this purpose, the glue is applied crosswise at a distance of approx. 200mm, for example on the wall vertically and directly on the panel horizontally. A slightly visible film of adhesive is sufficient.



#### Note

Please treat the surface with a primer before mounting.

### 2

After alignment of the wall element, the entire surface must be pressed simultaneously for a few seconds.



#### Note

Wall panels with V-Cuts can be easily attached together and shortened without the joint becoming visible.