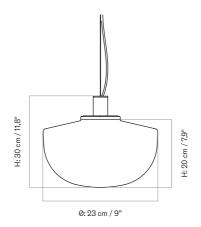

## TECHNICAL SPECIFICATIONS

PRODUCT TYPE

ENVIRONMENT

DIMENSIONS

H: 30 cm / 11,8" Ø: 35 cm / 13,8"

Black (RAL 9005) / Opal

PRODUCTION PROCESS

Anodized aluminium and glass.