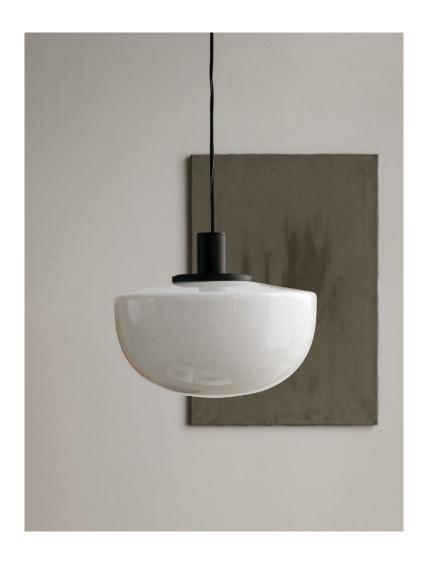

BANK PENDANT Designed by *Norm Architects* 

BANK PENDANT Designed by *Norm Architects* 

Mouth-blown opal or smoke glass pendant with black anodised aluminium fittings.

OPAL 1860629

## TECHNICAL SPECIFICATIONS

PRODUCT TYPE

ENVIRONMENT

DIMENSIONS

H: 30 cm / 11,8" Ø: 35 cm / 13,8"

Black (RAL 9005) / Opal

PRODUCTION PROCESS

Anodized aluminium and glass.

Both arm and connector are made from

aluminium. The shade is made from mouth-

COLOURS

blown glass.

MATERIALS

Pendant

COLLI

Indoor