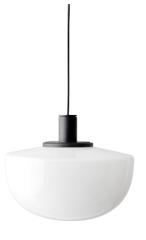

BANK PENDANT Designed by *Norm Architects* 

BANK PENDANT Designed by *Norm Architects* 

Mouth-blown opal or smoke glass pendant with black anodised aluminium fittings.

OPAL 1860629

## TECHNICAL SPECIFICATIONS

PRODUCT TYPE

ENVIRONMENT

DIMENSIONS

H: 30 cm / 11,8" Ø: 35 cm / 13,8"

Black (RAL 9005) / Opal

PRODUCTION PROCESS

Anodized aluminium and glass.

Both arm and connector are made from

aluminium. The shade is made from mouth-

COLOURS

blown glass.

MATERIALS

Pendant

COLLI

Indoor