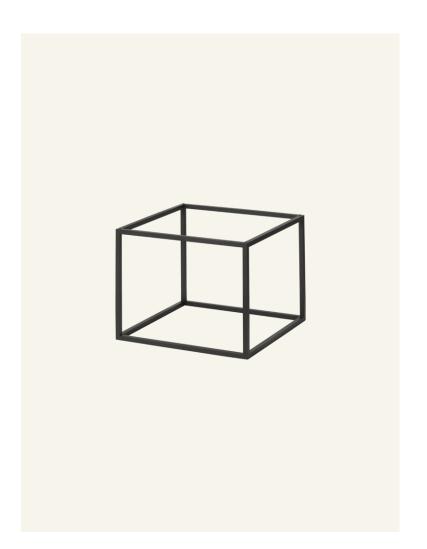

COPENHAGEN

BASE FOR FRAME Designed by *Audo* 

| The Base for Frame is a cubistic frame in<br>black metal that is inspired by the Kubus                                                                                                                                                                                                                                                                                                                      | For Frame 35 and 70 |                                                                           | TECHNICAL SPECIFIC                                                                     |
|-------------------------------------------------------------------------------------------------------------------------------------------------------------------------------------------------------------------------------------------------------------------------------------------------------------------------------------------------------------------------------------------------------------|---------------------|---------------------------------------------------------------------------|----------------------------------------------------------------------------------------|
| candleholder by Mogens Lassen, based on<br>strict mathematical formulas and designed<br>with the greatest precision. The simple<br>and cubistic base is available in two sizes:<br>35 (which also fits Frame 70) and 49 as an<br>addition to the Frame modules from the<br>Frame collection. With the simple base,<br>you can create a dresser, a bookcase, a<br>nightstand or something else entirely. The |                     | PRODUCT TYPE<br>Storage system                                            | PRODUCTION PROCESS<br>Welded, shot blasted steel fram<br>brazed corners to make the ed |
|                                                                                                                                                                                                                                                                                                                                                                                                             |                     | COLLI<br>1                                                                | and nice. Lastly the frame is pa<br>black powder coated finish.                        |
|                                                                                                                                                                                                                                                                                                                                                                                                             | BLACK<br>BL40702    | ENVIRONMENT<br>Indoor                                                     | COLOURS<br>Black (RAL 9005)                                                            |
| various Frame modules come in different<br>sizes and colours. Depending on your exact                                                                                                                                                                                                                                                                                                                       |                     | DIMENSIONS                                                                | MATERIALS<br>Steel                                                                     |
| storage needs, it is also possible to buy doors<br>and shelves. The possible combinations are<br>endless.                                                                                                                                                                                                                                                                                                   | For Frame 49        | For 35 and 70<br>H: 28 cm / 11,0"<br>W: 35 cm / 13,8"<br>D: 35 cm / 13,8" | WEIGHT<br>For 35 and 70: 4,056 kg / 8,94<br>For 49: 4,598 kg / 10,141 lb               |
|                                                                                                                                                                                                                                                                                                                                                                                                             |                     | <i>For 49</i><br>H: 28 cm / 11,0"<br>W: 49 cm / 19,3"<br>D: 42 cm / 16,5" |                                                                                        |

BLACK BL40700

BASE FOR FRAME 35 AND 70