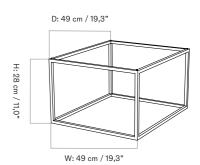

COPENHAGEN

BASE FOR FRAME Designed by *Audo* 

| The Base for Frame is a cubistic frame in<br>black metal that is inspired by the Kubus                                                                                                                                                                                                                                                                                                                      | For Frame 35 and 70 |                                                                           | TECHNICAL SPECIFIC                                                                     |
|-------------------------------------------------------------------------------------------------------------------------------------------------------------------------------------------------------------------------------------------------------------------------------------------------------------------------------------------------------------------------------------------------------------|---------------------|---------------------------------------------------------------------------|----------------------------------------------------------------------------------------|
| candleholder by Mogens Lassen, based on<br>strict mathematical formulas and designed<br>with the greatest precision. The simple<br>and cubistic base is available in two sizes:<br>35 (which also fits Frame 70) and 49 as an<br>addition to the Frame modules from the<br>Frame collection. With the simple base,<br>you can create a dresser, a bookcase, a<br>nightstand or something else entirely. The |                     | PRODUCT TYPE<br>Storage system                                            | PRODUCTION PROCESS<br>Welded, shot blasted steel fram<br>brazed corners to make the ed |
|                                                                                                                                                                                                                                                                                                                                                                                                             |                     | COLLI<br>1                                                                | and nice. Lastly the frame is pa<br>black powder coated finish.                        |
|                                                                                                                                                                                                                                                                                                                                                                                                             | BLACK<br>BL40702    | ENVIRONMENT<br>Indoor                                                     | COLOURS<br>Black (RAL 9005)                                                            |
| various Frame modules come in different<br>sizes and colours. Depending on your exact                                                                                                                                                                                                                                                                                                                       |                     | DIMENSIONS                                                                | MATERIALS<br>Steel                                                                     |
| storage needs, it is also possible to buy doors<br>and shelves. The possible combinations are<br>endless.                                                                                                                                                                                                                                                                                                   | For Frame 49        | For 35 and 70<br>H: 28 cm / 11,0"<br>W: 35 cm / 13,8"<br>D: 35 cm / 13,8" | WEIGHT<br>For 35 and 70: 4,056 kg / 8,94<br>For 49: 4,598 kg / 10,141 lb               |
|                                                                                                                                                                                                                                                                                                                                                                                                             |                     | <i>For 49</i><br>H: 28 cm / 11,0"<br>W: 49 cm / 19,3"<br>D: 42 cm / 16,5" |                                                                                        |

## BASE FOR FRAME 49