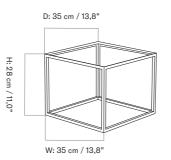

COPENHAGEN

BASE FOR FRAME Designed by *Audo* 

| The Base for Frame is a cubistic frame in<br>black metal that is inspired by the Kubus                                                                                                                                                                                                                                                                                                                      | For Frame 35 and 70 |                                                                           | TECHNICAL SPECIFIC                                                                     |
|-------------------------------------------------------------------------------------------------------------------------------------------------------------------------------------------------------------------------------------------------------------------------------------------------------------------------------------------------------------------------------------------------------------|---------------------|---------------------------------------------------------------------------|----------------------------------------------------------------------------------------|
| candleholder by Mogens Lassen, based on<br>strict mathematical formulas and designed<br>with the greatest precision. The simple<br>and cubistic base is available in two sizes:<br>35 (which also fits Frame 70) and 49 as an<br>addition to the Frame modules from the<br>Frame collection. With the simple base,<br>you can create a dresser, a bookcase, a<br>nightstand or something else entirely. The |                     | PRODUCT TYPE<br>Storage system                                            | PRODUCTION PROCESS<br>Welded, shot blasted steel fram<br>brazed corners to make the ed |
|                                                                                                                                                                                                                                                                                                                                                                                                             |                     | COLLI<br>1                                                                | and nice. Lastly the frame is pa<br>black powder coated finish.                        |
|                                                                                                                                                                                                                                                                                                                                                                                                             | BLACK<br>BL40702    | ENVIRONMENT<br>Indoor                                                     | COLOURS<br>Black (RAL 9005)                                                            |
| various Frame modules come in different<br>sizes and colours. Depending on your exact                                                                                                                                                                                                                                                                                                                       |                     | DIMENSIONS                                                                | MATERIALS<br>Steel                                                                     |
| storage needs, it is also possible to buy doors<br>and shelves. The possible combinations are<br>endless.                                                                                                                                                                                                                                                                                                   | For Frame 49        | For 35 and 70<br>H: 28 cm / 11,0"<br>W: 35 cm / 13,8"<br>D: 35 cm / 13,8" | WEIGHT<br>For 35 and 70: 4,056 kg / 8,94<br>For 49: 4,598 kg / 10,141 lb               |
|                                                                                                                                                                                                                                                                                                                                                                                                             |                     | <i>For 49</i><br>H: 28 cm / 11,0"<br>W: 49 cm / 19,3"<br>D: 42 cm / 16,5" |                                                                                        |

BLACK BL40700

BASE FOR FRAME 35 AND 70