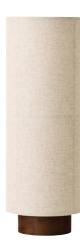

0: 30 cm / 11,8"

Set on an elegant powder-coated steel foot for an elevated and airy expression, the Japaneseinspired Hashira High Floor Lamp by Norm Architects illuminates spaces with soft light, elegantly diffused through its tactile fabric shade.