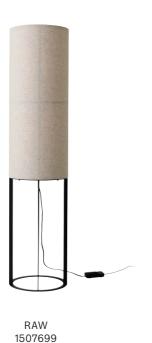

1507059

## TECHNICAL SPECIFICATIONS

PRODUCT TYPE Floor lamp

COLLI

ENVIRONMENT Indoor

DIMENSIONS H: 130 cm / 51,1" Ø: 30 cm / 11,8"

PRODUCTION PROCESS Laser cut and welded steel frame with a hand-made shade.

COLOUR Raw, stained oak White, stained oak Black (RAL 9005)