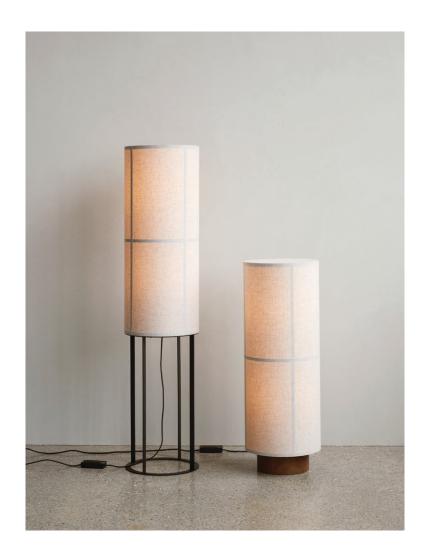

HASHIRA FLOOR LAMP Designed by *Norm Architects* 

HASHIRA FLOOR LAMP Designed by *Norm Architects* 

Product Sheet

Translucent, cylindrical fabric shade with metal frame, textile cord and dimmer switch.

RAW 1501699

0: 30 cm / 11,8"

Set on an elegant powder-coated steel foot for an elevated and airy expression, the Japaneseinspired Hashira High Floor Lamp by Norm Architects illuminates spaces with soft light, elegantly diffused through its tactile fabric shade.