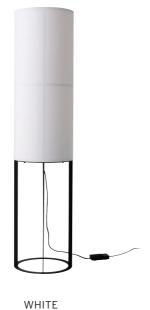

0: 30 cm / 11,8"

Set on an elegant powder-coated steel foot for an elevated and airy expression, the Japaneseinspired Hashira High Floor Lamp by Norm Architects illuminates spaces with soft light, elegantly diffused through its tactile fabric shade.