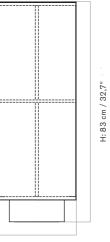

## TECHNICAL SPECIFICATIONS

| PRODUCT TYPE<br>Floor lamp                                                                            | WEIGHT<br>6,51 kg / 14,35 lb                        | CORD MATERIAL AND COLOUR<br>Textile, black, plug, black.                                                                            |
|-------------------------------------------------------------------------------------------------------|-----------------------------------------------------|-------------------------------------------------------------------------------------------------------------------------------------|
| COLLI<br>1                                                                                            | VOLTAGE<br>CE: 220-230 V<br>US: 110-130 V           | CORD LENGTH<br>300 cm / 118"                                                                                                        |
| ENVIRONMENT<br>Indoor                                                                                 | LIGHT SOURCE & ENERGY EFFICIENCY CLASS              | CLASSIFICATION<br>IP20, Class II                                                                                                    |
| DIMENSIONS<br>H: 83 cm / 32,7"<br>Ø: 30 cm / 11,8"                                                    | E27 (CE) - 2 pcs<br>E26 (US) - 2 pcs<br>Max 40 Watt | CERTIFICATIONS CE and ETL certified, tests can be obtained upon request.                                                            |
| PRODUCTION PROCESS Welded steel frame with a hand-made shade and sandblasted wood base.               | LIGHT SPECIFICATION Bulbs not included.             | PACKAGING TYPE<br>Brown box                                                                                                         |
| COLOUR<br>Raw, stained oak                                                                            | DIMMER<br>Yes, on cord.                             | PACKAGING MEASUREMENTS<br>(H $\times$ W $\times$ D)<br>37 cm $\times$ 37 cm $\times$ 88 cm /<br>14.6" $\times$ 14.6" $\times$ 34.6" |
| MATERIALS Steel, linen, PS plastic, ash Thickness of line may vary giving a slightly different light. | CANOPY<br>N / A                                     | MATERIALS & MAINTENANCE Please visit audocph.com for materials, care and maintenance instructions.                                  |