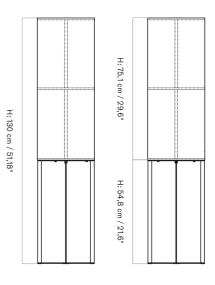

## TECHNICAL SPECIFICATIONS

PRODUCT TYPE Floor lamp

COLLI

ENVIRONMENT Indoor

DIMENSIONS H: 130 cm / 51,1" Ø: 30 cm / 11,8"

PRODUCTION PROCESS Laser cut and welded steel frame with a hand-made shade.

COLOUR Raw, stained oak White, stained oak Black (RAL 9005)