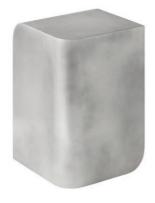

COPENHAGEN

VOLUME SIDE TABLE Designed by *Ted Synnott* 

PRODUCTION PROCESS
Formed from bent aluminum, welded, and lacquered for a seamless and polished finish.

Polished and lacquered aluminium side table.

ALUMINIUM 7100009

## TECHNICAL SPECIFICATIONS

| PRODUCT TYPE                                                           | COLOUR          | WARRANTY                                                                                         |
|------------------------------------------------------------------------|-----------------|--------------------------------------------------------------------------------------------------|
| Side Table                                                             | Aluminium       | 2 years                                                                                          |
| COLLI                                                                  | MATERIALS       | PACKAGING TYPE                                                                                   |
| N/A                                                                    | Aluminium       | Brown box                                                                                        |
| ENVIRONMENT<br>Indoor / outdoor                                        | WEIGHT<br>N / A | PACKAGING MEASUREMENTS (H × W × D) N / A                                                         |
| DIMENSIONS<br>H: 45 cm / 17,7"<br>W: 30 cm / 11,8"<br>D: 30 cm / 11,8" | TEST<br>N/A     | MATERIALS & MAINTENANCE Please visit audocph.com for materials, ca and maintenance instructions. |