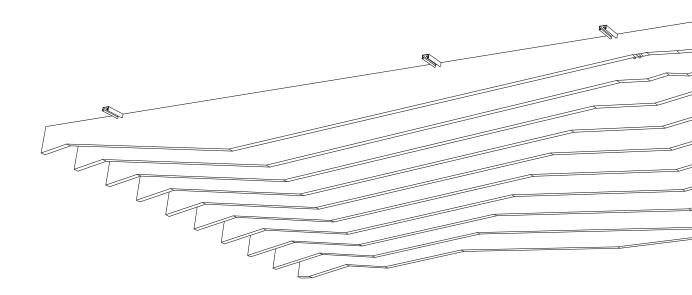

## Ceiling Baffle

The Baffle Bespoke Design system is customised and therefore may vary from the information in this document. The baffles can be endlessly attached to each other by using the dovetail joints. The prefabricated cut-outs also enable uncomplicated installation, as the baffles can