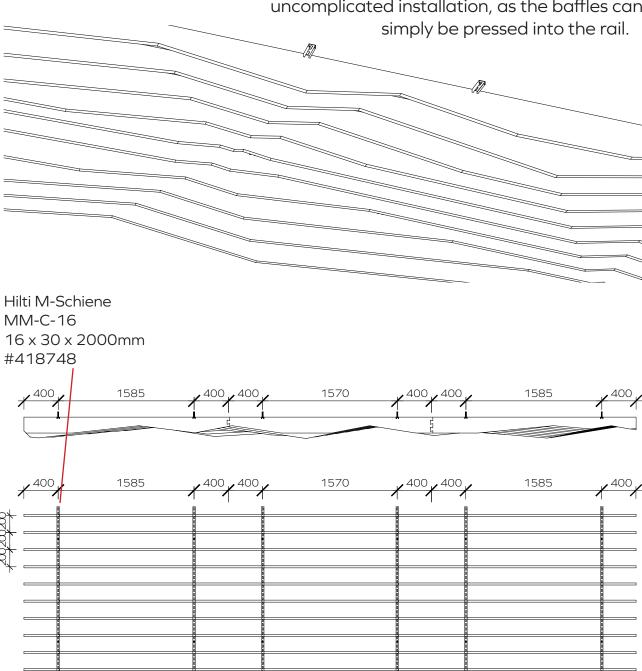

## Ceiling Baffle

The Baffle Bespoke Design system is customised and therefore may vary from the information in this document. The baffles can be endlessly attached to each other by using the dovetail joints. The prefabricated cut-outs also enable uncomplicated installation, as the baffles can

1

Mount the rails according to industry standards, e.g. using threaded rods.

### 2

Insert the baffle element into the rails. If applicable, the baffle elements are numbered, if this is the case, follow this order.

### 3

Insert another baffle element into the rails.

Connect the two baffle elements using the dovetail cuts. Continue with the remaining elements in the same manner.