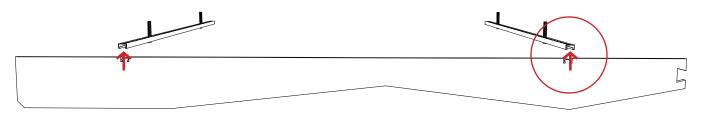

1

Mount the rails according to industry standards, e.g. using threaded rods.

### 2

Insert the baffle element into the rails. If applicable, the baffle elements are numbered, if this is the case, follow this order.