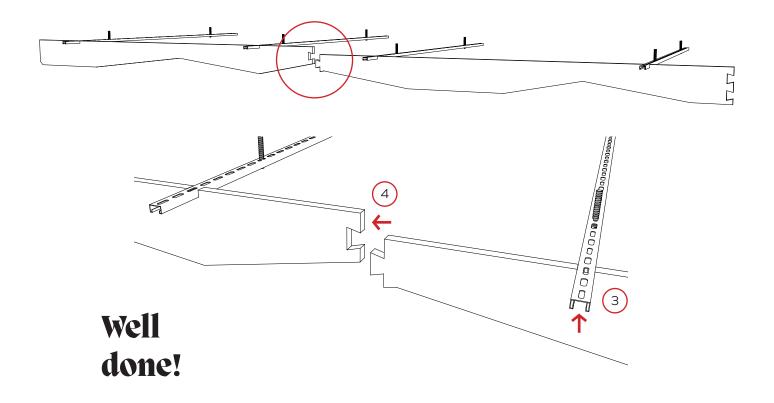

### 3

Insert another baffle element into the rails.

Connect the two baffle elements using the dovetail cuts. Continue with the remaining elements in the same manner.