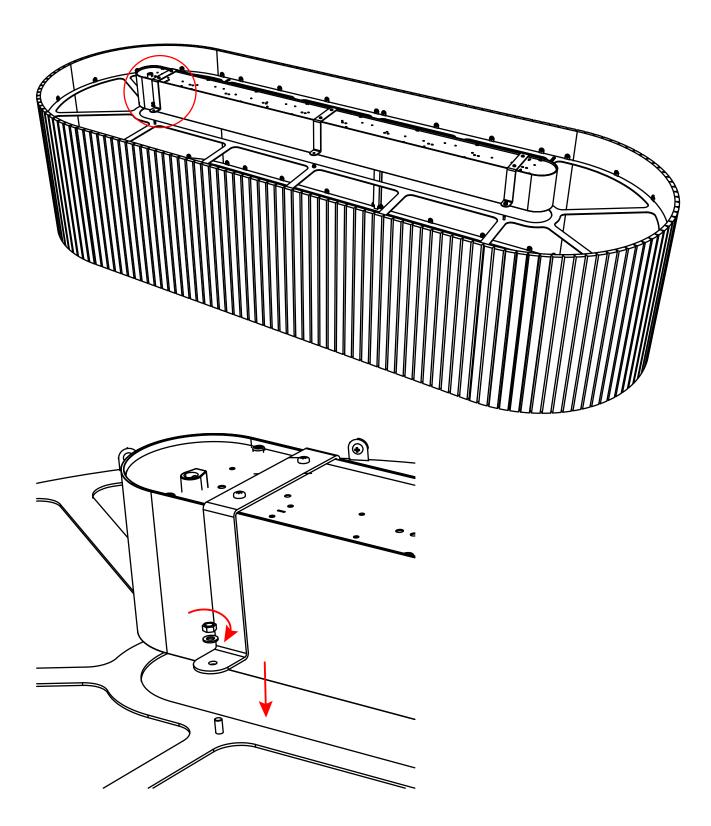

### Step 1

Place the light module in the cutout of the lampshade. Then attach these two components with the washers and nuts.

# Step 2

Mount the hangers on the ceiling as shown below. The positions can be found in the dimensional drawing on the second page. Then hang the luminaire on them.

Impact Acoustic AG, Bodenhof 4, 6014 Luzern (Switzerland)