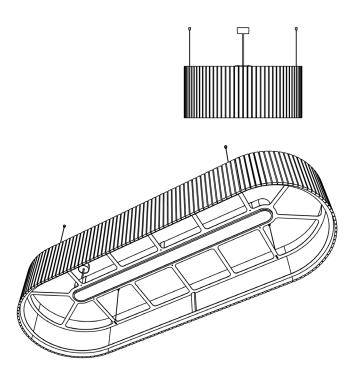

### Step 1

Place the light module in the cutout of the lampshade. Then attach these two components with the washers and nuts.

# Step 2

Mount the hangers on the ceiling as shown below. The positions can be found in the dimensional drawing on the second page. Then hang the luminaire on them.

Impact Acoustic AG, Bodenhof 4, 6014 Luzern (Switzerland)