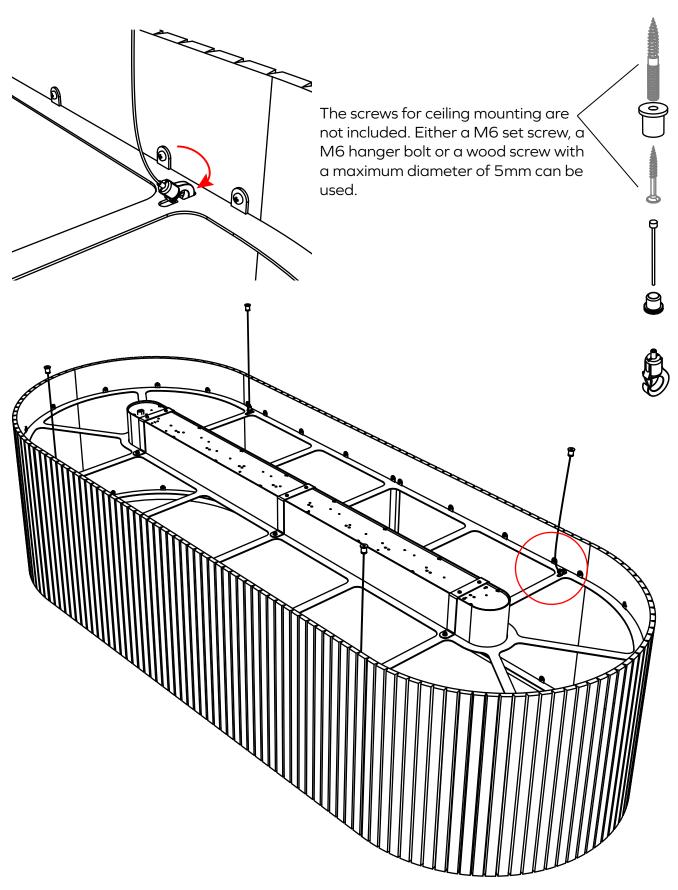

# Step 2

Mount the hangers on the ceiling as shown below. The positions can be found in the dimensional drawing on the second page. Then hang the luminaire on them.

Impact Acoustic AG, Bodenhof 4, 6014 Luzern (Switzerland)