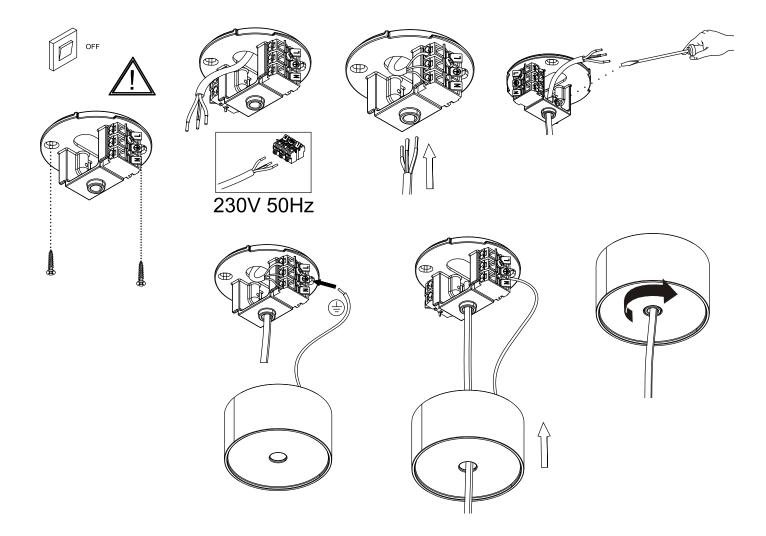

• Installation and commissioning only through authorised qualified personnel.

- Modifications or overhauling to luminaires or lighting components only with the written consent of PROLICHT.
- The light source contained in this luminaire shall only be replaced by the manufacturer or his agent or a similarly qualified person.
- Turn off power before working.
- Power connection only through the build-in resp. enclosed clamps.
- Luminaires and illuminants may not be disposed of as household waste. They have to be submitted to the default local recycling process.