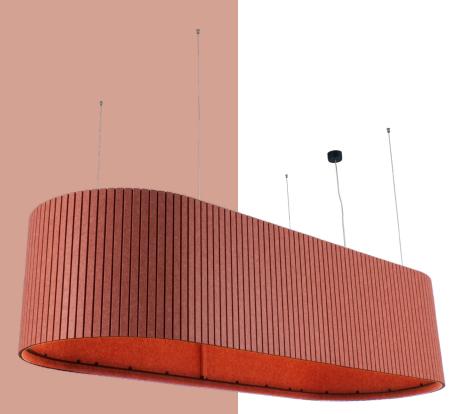

# Assembly Instructions **Umbra**

# Step 2

Mount the hangers on the ceiling as shown below. The positions can be found in the dimensional drawing on the second page. Then hang the luminaire on them.

Impact Acoustic AG, Bodenhof 4, 6014 Luzern (Switzerland)