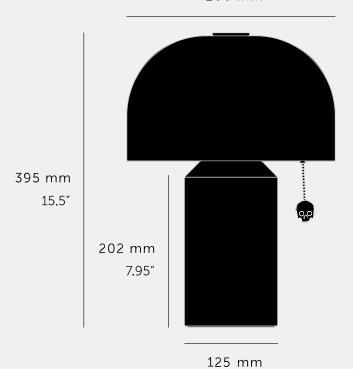

[ product.

# TRAVIS BARKER / SKULL TABLE LIGHT

[ born. LONDON. ]

[ collaboration. TRAVIS BARKER. ]

[ refined. LOS ANGELES. ]

[ region. NORTH AMERICA. ]

A table light made from solid metal with skull pull chain and detailing, refined by hand. The base of the light is hand polished, the shade is hand brushed, and its skull pull is made from molten cast metal – entirely in stainless steel, or stainless steel with a durable brass PVD finish.





跚

[ type. **LIGHTING.**]

[ info. MEASUREMENTS.]

11" 280 mm

4.92"



### [ info. **SPECIFICATIONS.**]

E26 / 110-120V~ / 60hz

Max 1 x 5w Buster + Punch Puck Bulb.

Bulb sold seperately

Certification:- cULus

Class: Class 1 Plug Type: US 3-Pin

Cord length:- 2200 mm / 86.6"

## [ info. FINISH & SKU NUMBERS. ]

[ finish. ] [ NA. ]

Steel UST-071839Brass UST-051838

#### [ info. CARE INSTRUCTIONS. ]

Wipe with damp cloth with no loose hairs, avoid using any chemicals. Please note all finishes are prone to ageing.

#### [ please. NOTE. ]

DISCLAIMER: Always consult a trade professional when installing this table light. Buster + Punch is not responsible for the usage or feasibility of installation requirements. This product is not suitable for damp or wet environments.