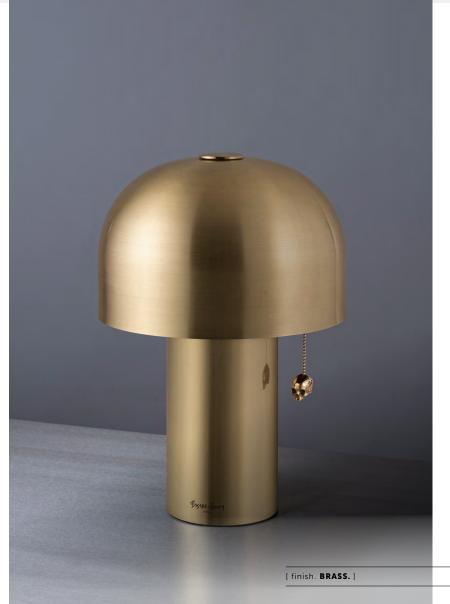

# TRAVIS BARKER / SKULL TABLE LIGHT

[ born. LONDON. ]

[ collaboration. TRAVIS BARKER. ]

[ refined. LOS ANGELES. ]

[ region. NORTH AMERICA. ]

A table light made from solid metal with skull pull chain and detailing, refined by hand. The base of the light is hand polished, the shade is hand brushed, and its skull pull is made from molten cast metal – entirely in stainless steel, or stainless steel with a durable brass PVD finish.

## [ info. FINISH & SKU NUMBERS. ]

[ finish. ] [ NA. ]

Steel UST-071839Brass UST-051838