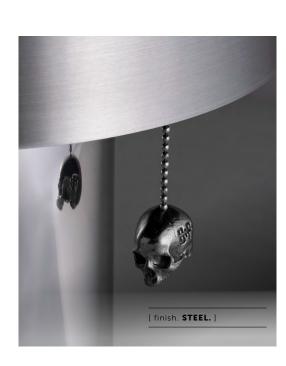

# TRAVIS BARKER / SKULL TABLE LIGHT

[ born. LONDON. ]

[ collaboration. TRAVIS BARKER. ]

[ refined. LOS ANGELES. ]

[ region. NORTH AMERICA. ]

A table light made from solid metal with skull pull chain and detailing, refined by hand. The base of the light is hand polished, the shade is hand brushed, and its skull pull is made from molten cast metal – entirely in stainless steel, or stainless steel with a durable brass PVD finish.

## [ info. FINISH & SKU NUMBERS. ]

[ finish. ] [ NA. ]

Steel UST-071839Brass UST-051838