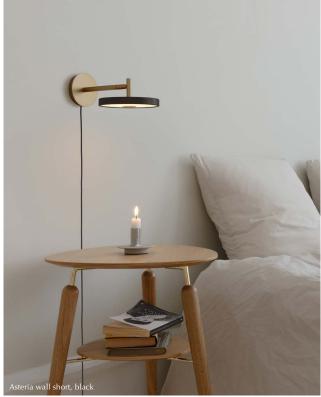

## **ASTERIA WALL**

Designed by Søren Ravn Christensen

Crafted with great attention to detail, Asteria wall is available in two sizes – long and short – offering the choice to tailor the lighting experience to each unique space. The Asteria wall is dimmable, controlled by a discreet button on the lamp's screen. This feature allows you to effortlessly adjust the lighting to suit any occasion, whether it's a serene moment of bedtime reading, illuminating a corner for a cosy reading nook, or creating a welcoming embrace in the hallway.

Like the other designs in the Asteria collection, the Asteria wall features a tight and sleek appearance born at the crossroads of design, technology, and craftsmanship. Its brass details blend effortlessly with the minimalistic expression, ensuring a timeless design.

The lamp is easily directed to your desired angle, allowing you to curate the perfect ambience, whether it's a soft spotlight or a gentle glow. The long model takes this versatility further, with the ability to move from side to side, providing enhanced functionality while maintaining its graceful presence.