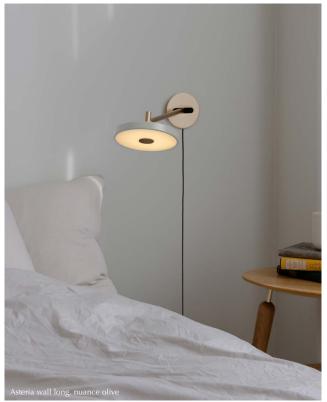

# **ASTERIA WALL**

Designed by Søren Ravn Christensen

Surface mounted lamp

## **ASTERIA WALL**

Designed by Søren Ravn Christensen

Crafted with great attention to detail, Asteria wall is available in two sizes – long and short – offering the choice to tailor the lighting experience to each unique space. The Asteria wall is dimmable, controlled by a discreet button on the lamp's screen. This feature allows you to effortlessly adjust the lighting to suit any occasion, whether it's a serene moment of bedtime reading, illuminating a corner for a cosy reading nook, or creating a welcoming embrace in the hallway.

Like the other designs in the Asteria collection, the Asteria wall features a tight and sleek appearance born at the crossroads of design, technology, and craftsmanship. Its brass details blend effortlessly with the minimalistic expression, ensuring a timeless design.

The lamp is easily directed to your desired angle, allowing you to curate the perfect ambience, whether it's a soft spotlight or a gentle glow. The long model takes this versatility further, with the ability to move from side to side, providing enhanced functionality while maintaining its graceful presence.