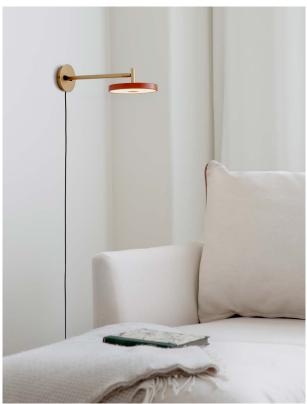

## **ASTERIA WALL**

Designed by Søren Ravn Christensen

Crafted with great attention to detail, Asteria wall is available in two sizes – long and short – offering the choice to tailor the lighting experience to each unique space. The Asteria wall is dimmable, controlled by a discreet button on the lamp's screen. This feature allows you to effortlessly adjust the lighting to suit any occasion, whether it's a serene moment of bedtime reading, illuminating a corner for a cosy reading nook, or creating a welcoming embrace in the hallway.

Like the other designs in the Asteria collection, the Asteria wall features a tight and sleek appearance born at the crossroads of design, technology, and craftsmanship. Its brass details blend effortlessly with the minimalistic expression, ensuring a timeless design.

The lamp is easily directed to your desired angle, allowing you to curate the perfect ambience, whether it's a soft spotlight or a gentle glow. The long model takes this versatility further, with the ability to move from side to side, providing enhanced functionality while maintaining its graceful presence.