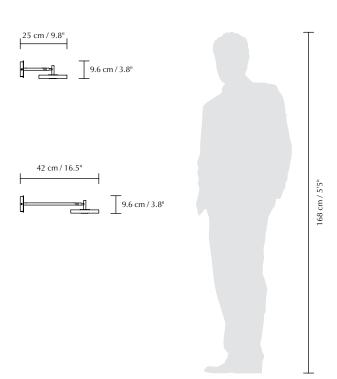

### DIMENSIONS ( $\emptyset \times H \times D$ )

Asteria wall short:  $15 \times 9.6 \times 25$  cm /  $5.9 \times 3.8 \times 9.8$ " Asteria wall long:  $15 \times 9.6 \times 42$  cm /  $5.9 \times 3.8 \times 16.5$ "