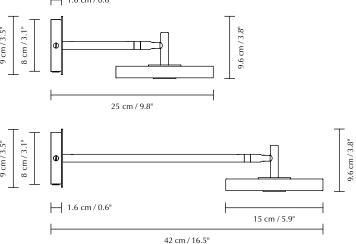

### DIMENSIONS ( $\emptyset \times H \times D$ )

Asteria wall short:  $15 \times 9.6 \times 25$  cm /  $5.9 \times 3.8 \times 9.8$ " Asteria wall long:  $15 \times 9.6 \times 42$  cm /  $5.9 \times 3.8 \times 16.5$ "