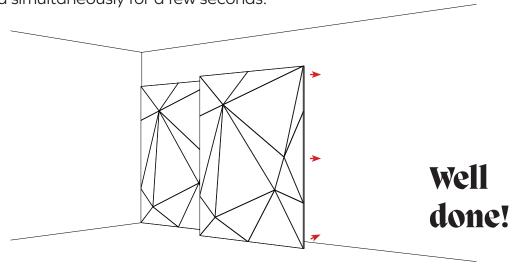

# 2

After alignment of the wall element, the entire surface must be pressed simultaneously for a few seconds.