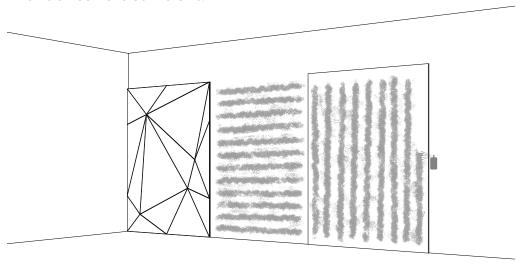

## 1

For mounting the wall panels, we recommend our spray contact glue. For this purpose, the glue is applied crosswise at a distance of approx. 200mm, for example on the wall vertically and directly on the panel horizontally. A slightly visible film of adhesive is sufficient.

### Note

Please treat the surface with a primer before mounting.