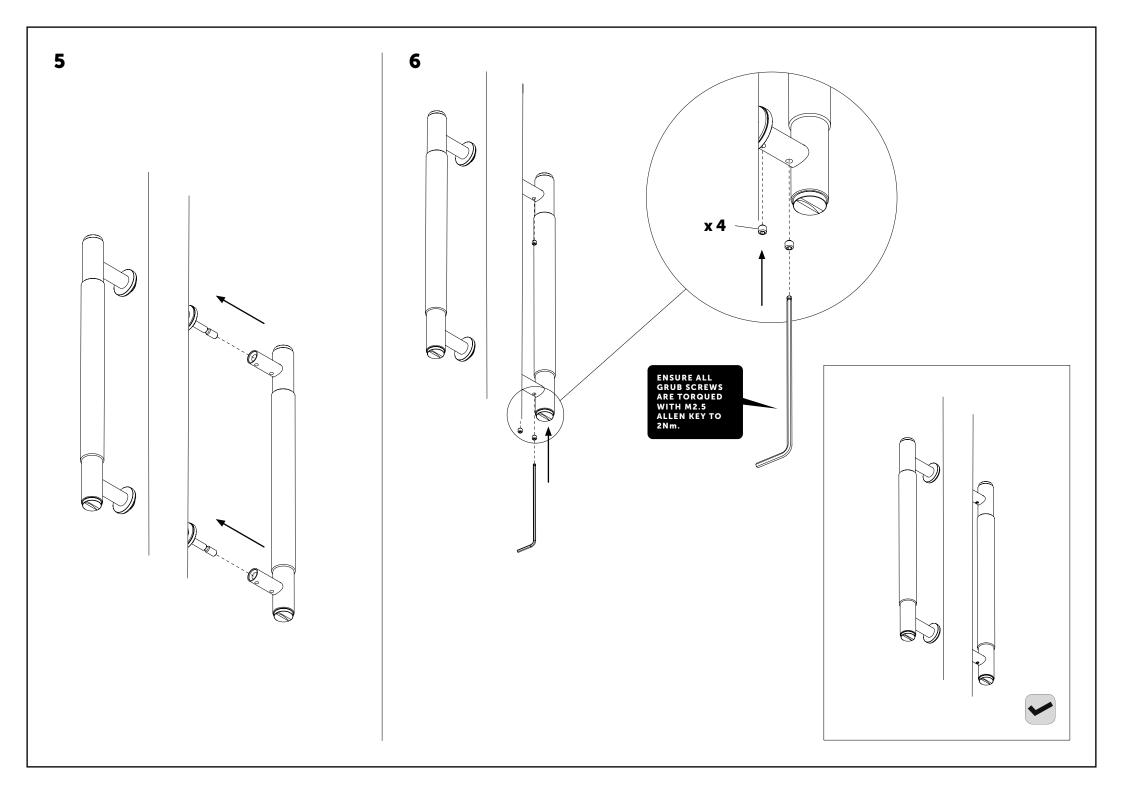

# **PULL BAR / DOUBLE-SIDED**

# CLOSET / DOUBLE-SIDED

**INSTRUCTION MANUAL** 



#### **EN: MINIMUM/MAXIMUM DOOR THICKNESS**

FR: ÉPAISSEUR MINIMALE / MAXIMALE DE LA PORTE SP: ESPESOR DE PUERTA MÍNIMO / MÁXIMO

min 10mm or 0.39" - max 60mm or 2.36"

"NOT TO BE USED ON EXTERIOR DOORS, DOING SO WILL VOID THE WARRANTY."

BUSTERANDPUNCH.COM

L0115



DISCLAIMER: THIS PRODUCT IS NOT SUITABLE FOR COMMERCIAL USE. PLEASE CONSULT A PROFESSIONAL WHEN INTRODUCING AND INSTALLING THIS PRODUCT. BUSTER + PUNCH HAS INSTRUCTIONS ON HOW TO USE IT AND HOW TO INTRODUCE IT. WE DO NOT TAKE ANY RESPONSIBILITY. THIS PRODUCT IS NOT SUITABLE FOR DAMP AREAS.

### CONTENTS



## **DOOR PREPERATION**