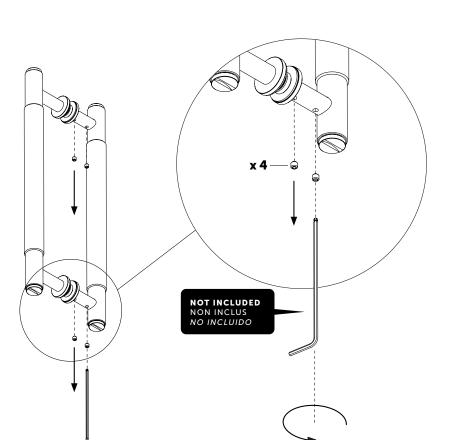

# **PULL BAR / DOUBLE-SIDED**

# CLOSET / DOUBLE-SIDED

**INSTRUCTION MANUAL** 



#### **EN: MINIMUM/MAXIMUM DOOR THICKNESS**

FR: ÉPAISSEUR MINIMALE / MAXIMALE DE LA PORTE SP: ESPESOR DE PUERTA MÍNIMO / MÁXIMO

min 10mm or 0.39" - max 60mm or 2.36"

"NOT TO BE USED ON EXTERIOR DOORS, DOING SO WILL VOID THE WARRANTY."

BUSTERANDPUNCH.COM

L0115



DISCLAIMER: THIS PRODUCT IS NOT SUITABLE FOR COMMERCIAL USE. PLEASE CONSULT A PROFESSIONAL WHEN INTRODUCING AND INSTALLING THIS PRODUCT. BUSTER + PUNCH HAS INSTRUCTIONS ON HOW TO USE IT AND HOW TO INTRODUCE IT. WE DO NOT TAKE ANY RESPONSIBILITY. THIS PRODUCT IS NOT SUITABLE FOR DAMP AREAS.

### CONTENTS



## **DOOR PREPERATION**