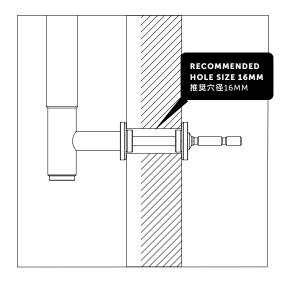

# **PULL BAR / DOUBLE-SIDED**

# CLOSET / DOUBLE-SIDED

**INSTRUCTION MANUAL** 



#### **EN: MINIMUM/MAXIMUM DOOR THICKNESS**

FR: ÉPAISSEUR MINIMALE / MAXIMALE DE LA PORTE SP: ESPESOR DE PUERTA MÍNIMO / MÁXIMO

min 10mm or 0.39" - max 60mm or 2.36"

"NOT TO BE USED ON EXTERIOR DOORS, DOING SO WILL VOID THE WARRANTY."

BUSTERANDPUNCH.COM

L0115



DISCLAIMER: THIS PRODUCT IS NOT SUITABLE FOR COMMERCIAL USE. PLEASE CONSULT A PROFESSIONAL WHEN INTRODUCING AND INSTALLING THIS PRODUCT. BUSTER + PUNCH HAS INSTRUCTIONS ON HOW TO USE IT AND HOW TO INTRODUCE IT. WE DO NOT TAKE ANY RESPONSIBILITY. THIS PRODUCT IS NOT SUITABLE FOR DAMP AREAS.

### CONTENTS



## **DOOR PREPERATION**