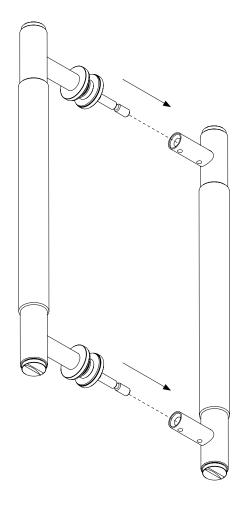

# **PULL BAR / DOUBLE-SIDED**

# CLOSET / DOUBLE-SIDED

**INSTRUCTION MANUAL** 



#### **EN: MINIMUM/MAXIMUM DOOR THICKNESS**

FR: ÉPAISSEUR MINIMALE / MAXIMALE DE LA PORTE SP: ESPESOR DE PUERTA MÍNIMO / MÁXIMO

min 10mm or 0.39" - max 60mm or 2.36"

"NOT TO BE USED ON EXTERIOR DOORS, DOING SO WILL VOID THE WARRANTY."

BUSTERANDPUNCH.COM

L0115



DISCLAIMER: THIS PRODUCT IS NOT SUITABLE FOR COMMERCIAL USE. PLEASE CONSULT A PROFESSIONAL WHEN INTRODUCING AND INSTALLING THIS PRODUCT. BUSTER + PUNCH HAS INSTRUCTIONS ON HOW TO USE IT AND HOW TO INTRODUCE IT. WE DO NOT TAKE ANY RESPONSIBILITY. THIS PRODUCT IS NOT SUITABLE FOR DAMP AREAS.

### CONTENTS



## **DOOR PREPERATION**