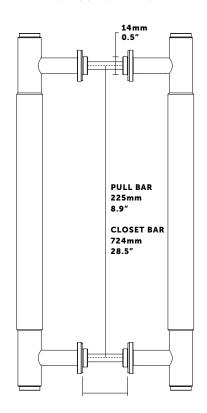

# **PULL BAR / DOUBLE-SIDED**

# CLOSET / DOUBLE-SIDED

**INSTRUCTION MANUAL** 

#### **EN: MINIMUM/MAXIMUM DOOR THICKNESS**

FR: ÉPAISSEUR MINIMALE / MAXIMALE DE LA PORTE SP: ESPESOR DE PUERTA MÍNIMO / MÁXIMO

min 10mm or 0.39" - max 60mm or 2.36"

"NOT TO BE USED ON EXTERIOR DOORS, DOING SO WILL VOID THE WARRANTY."