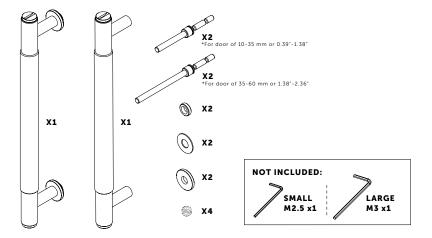

# **PULL BAR / DOUBLE-SIDED**

# CLOSET / DOUBLE-SIDED

**INSTRUCTION MANUAL** 



#### **EN: MINIMUM/MAXIMUM DOOR THICKNESS**

FR: ÉPAISSEUR MINIMALE / MAXIMALE DE LA PORTE SP: ESPESOR DE PUERTA MÍNIMO / MÁXIMO

min 10mm or 0.39" - max 60mm or 2.36"

"NOT TO BE USED ON EXTERIOR DOORS, DOING SO WILL VOID THE WARRANTY."

BUSTERANDPUNCH.COM

L0115



DISCLAIMER: THIS PRODUCT IS NOT SUITABLE FOR COMMERCIAL USE. PLEASE CONSULT A PROFESSIONAL WHEN INTRODUCING AND INSTALLING THIS PRODUCT. BUSTER + PUNCH HAS INSTRUCTIONS ON HOW TO USE IT AND HOW TO INTRODUCE IT. WE DO NOT TAKE ANY RESPONSIBILITY. THIS PRODUCT IS NOT SUITABLE FOR DAMP AREAS.

### CONTENTS



## **DOOR PREPERATION**