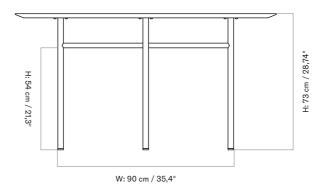

# TECHNICAL SPECIFICATIONS

PRODUCT TYPE Dining table

COLLI

ENVIRONMENT Indoor

DIMENSIONS H: 73 cm / 28,7" Ø: 120 cm / 47,2"

PRODUCTION PROCESS

The tabletop is crafted from FSC certified oak veneer glued on MDF, CNC machinecut. The frame is welded together from steel tubes and the surface is finished with powder coating.

# \_\_\_\_

PRODUCT TYPE Dining table

COLLI 1

ENVIRONMENT Indoor

DIMENSIONS H: 73 cm / 28,7" Ø: 138 cm / 54,3"

PRODUCTION PROCESS

The tabletop is crafted from FSC certified oak veneer glued on MDF, CNC machinecut. The frame is welded together from steel tubes and the surface is finished with powder coating.