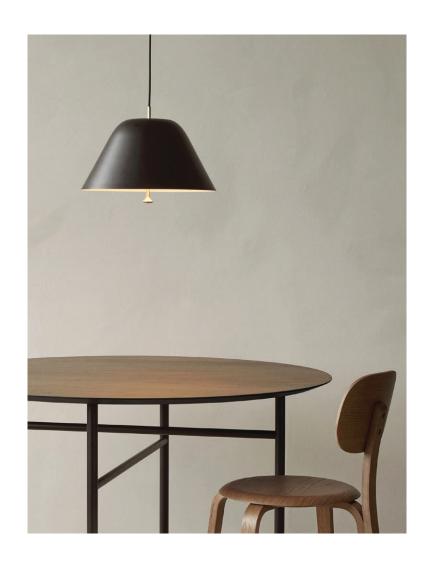

SNAREGADE DINING TABLE, ROUND Designed by *Norm Architects* 

# SNAREGADE DINING TABLE, 0120 Designed by *Norm Architects*

Round dining table with a tabletop in painted oak veneer or dark stained oak set on a powder coated steel base.

MATERIALS & MAINTENANCE Please visit audocph.com for materials, care and maintenance instructions.

Round dining table with a tabletop in painted oak veneer or dark stained oak set on a powder coated steel base.