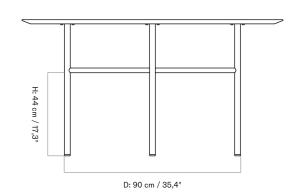

# TECHNICAL SPECIFICATIONS

PRODUCT TYPE Dining table

COLLI

ENVIRONMENT Indoor

DIMENSIONS H: 73 cm / 28,7" Ø: 120 cm / 47,2"

PRODUCTION PROCESS

The tabletop is crafted from FSC certified oak veneer glued on MDF, CNC machinecut. The frame is welded together from steel tubes and the surface is finished with powder coating.