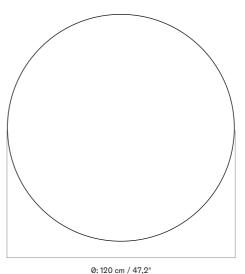

# TECHNICAL SPECIFICATIONS

PRODUCT TYPE Dining table

COLLI

ENVIRONMENT Indoor

DIMENSIONS H: 73 cm / 28,7" Ø: 120 cm / 47,2"

PRODUCTION PROCESS

The tabletop is crafted from FSC certified oak veneer glued on MDF, CNC machinecut. The frame is welded together from steel tubes and the surface is finished with powder coating.