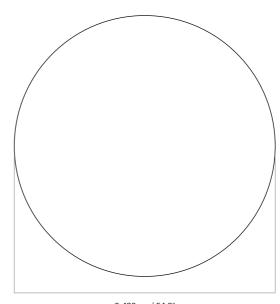

# TECHNICAL SPECIFICATIONS

PRODUCT TYPE Dining table

COLLI

ENVIRONMENT Indoor

DIMENSIONS H: 73 cm / 28,7" Ø: 120 cm / 47,2"

PRODUCTION PROCESS

The tabletop is crafted from FSC certified oak veneer glued on MDF, CNC machinecut. The frame is welded together from steel tubes and the surface is finished with powder coating.