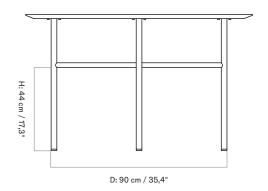

# TECHNICAL SPECIFICATIONS

PRODUCT TYPE Dining table

COLLI

ENVIRONMENT Indoor

DIMENSIONS H: 73 cm / 28,7" Ø: 120 cm / 47,2"

PRODUCTION PROCESS

The tabletop is crafted from FSC certified oak veneer glued on MDF, CNC machinecut. The frame is welded together from steel tubes and the surface is finished with powder coating.