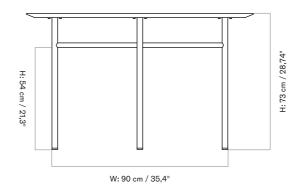

# \_\_\_\_

PRODUCT TYPE Dining table

COLLI 1

ENVIRONMENT Indoor

DIMENSIONS H: 73 cm / 28,7" Ø: 138 cm / 54,3"

PRODUCTION PROCESS

The tabletop is crafted from FSC certified oak veneer glued on MDF, CNC machinecut. The frame is welded together from steel tubes and the surface is finished with powder coating.