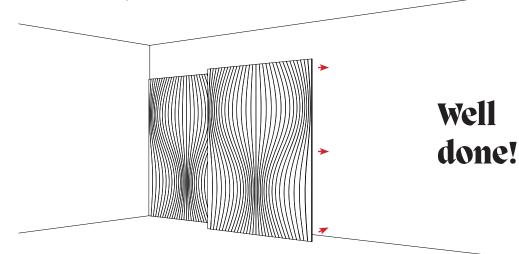

### 2

After alignment of the wall element, the entire surface must be pressed simultaneously for a few seconds.

#### Note

Wall panels with V-Cuts can be easily attached together and shortened without the joint becoming visible.