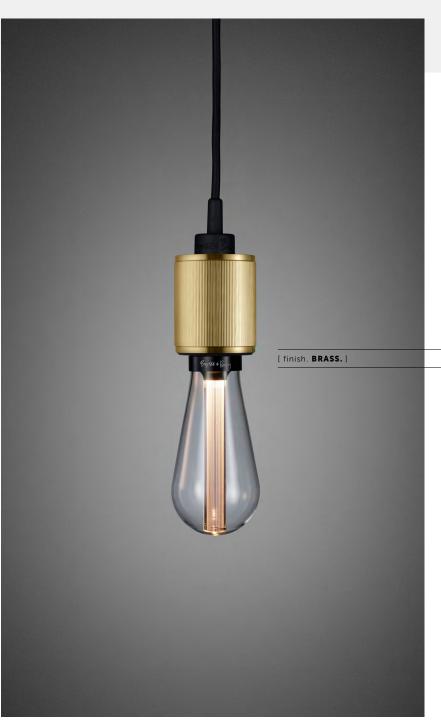

# HEAVY METAL / LINEAR

[ type. PENDANT. ]

[ knurl. LINEAR. ]

[ material. **SOLID METAL.**]

[ region. UNITED STATES.]

A light pendant made from solid metal and featuring our signature, diamond-cut, LINEAR-KNURL pattern. This light has an E26 bulb socket and comes with matt black rubber cord and a matt black metal ceiling rose. The light looks best when teamed up with one of our BUSTER BULBS, sold separately. The pendant is available in BRASS, STEEL, BURNT STEEL and GUN METAL.