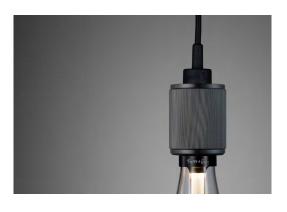

# HEAVY METAL / LINEAR

[ type. PENDANT. ]

[ knurl. LINEAR. ]

[ material. **SOLID METAL.**]

[ region. UNITED STATES.]

A light pendant made from solid metal and featuring our signature, diamond-cut, LINEAR-KNURL pattern. This light has an E26 bulb socket and comes with matt black rubber cord and a matt black metal ceiling rose. The light looks best when teamed up with one of our BUSTER BULBS, sold separately. The pendant is available in BRASS, STEEL, BURNT STEEL and GUN METAL.