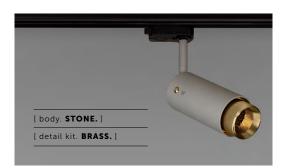

## EXHAUST / TRACK / STONE / LINEAR

[ type. TRACK SPOTLIGHT. ]

[knurl. LINEAR.]

[ detail. TORX SCREW. ]

[ detail. UNITED STATES & CANADA. ]

A track spotlight with a powder coated metal body and solid metal detailing. The spotlight features our signature linear-knurl baffle and machined torx screws, both made from solid metal. The baffle captures light and creates a delicate metallic glow, whilst a honeycomb filter emits a precise, non-glare, directional spotlight. This spotlight is fully adjustable and comes with a single circuit H-style track adapter in black, compatible with Halo track. This spotlight fits a GU10 bulb.