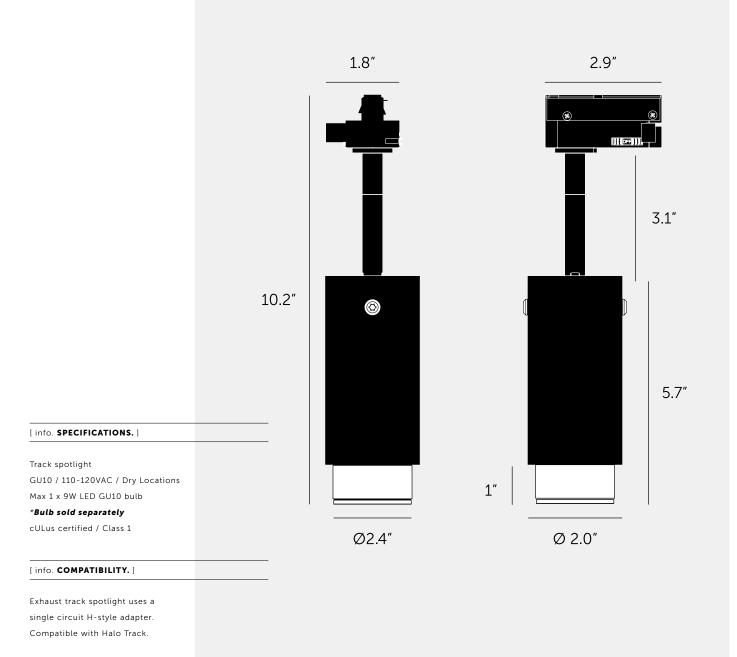

BUSTERANDPUNCH.COM/US [ end. ORDINARY. ]

[ type. TRACK SPOTLIGHT. ]

[ info. MEASUREMENTS. ]

| [ sku. ]<br>NSH-17705<br>NSH-21706 |
|------------------------------------|
| NSH-17705                          |
| NSH-21706                          |
|                                    |
| [ sku. ]                           |
| NBB-07689                          |
| NBB-36796                          |
| NBB-05688                          |
| NBB-35690                          |
|                                    |