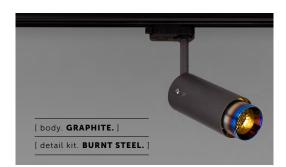

## EXHAUST / TRACK / GRAPHITE / LINEAR

[ type. TRACK SPOTLIGHT. ]

[knurl. LINEAR.]

[ detail. TORX SCREW. ]

[ detail. UNITED STATES & CANADA. ]

A track spotlight with a powder coated metal body and solid metal detailing. The spotlight features our signature linear-knurl baffle and machined torx screws, both made from solid metal. The baffle captures light and creates a delicate metallic glow, whilst a honeycomb filter emits a precise, non-glare, directional spotlight. This spotlight is fully adjustable and comes with a single circuit H-style track adapter in black, compatible with Halo track. The spotlight fits a GU10 bulb.