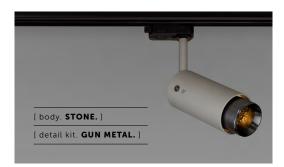

## EXHAUST / TRACK / STONE / LINEAR

[ type. TRACK SPOTLIGHT. ]

[knurl. LINEAR.]

[ detail. TORX SCREW. ]

[ detail. UNITED STATES & CANADA. ]

A track spotlight with a powder coated metal body and solid metal detailing. The spotlight features our signature linear-knurl baffle and machined torx screws, both made from solid metal. The baffle captures light and creates a delicate metallic glow, whilst a honeycomb filter emits a precise, non-glare, directional spotlight. This spotlight is fully adjustable and comes with a single circuit H-style track adapter in black, compatible with Halo track. This spotlight fits a GU10 bulb.