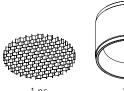

## [ info. ALSO INCLUDED. ]

1 x Honeycomb Filter

 $\ensuremath{^{\star}}$  The following come in separate boxes:

1 x Baffle

2 x Torx Screws

1 рс

1 рс

2 pcs