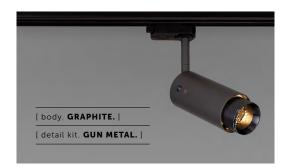

## EXHAUST / TRACK / GRAPHITE / LINEAR

[ type. TRACK SPOTLIGHT. ]

[knurl. LINEAR.]

[ detail. TORX SCREW. ]

[ detail. UNITED STATES & CANADA. ]

A track spotlight with a powder coated metal body and solid metal detailing. The spotlight features our signature linear-knurl baffle and machined torx screws, both made from solid metal. The baffle captures light and creates a delicate metallic glow, whilst a honeycomb filter emits a precise, non-glare, directional spotlight. This spotlight is fully adjustable and comes with a single circuit H-style track adapter in black, compatible with Halo track. The spotlight fits a GU10 bulb.