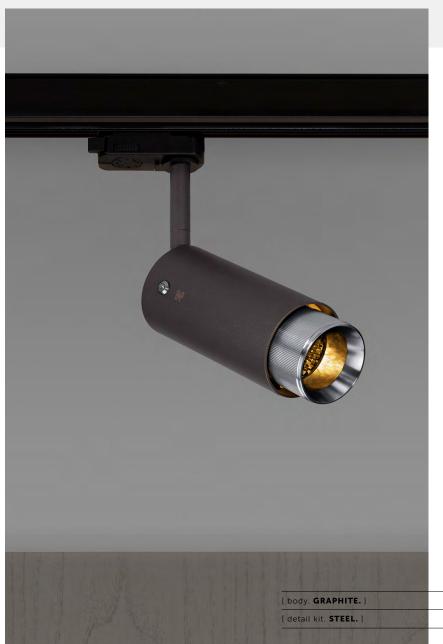

## EXHAUST / TRACK / STONE / LINEAR

[ type. TRACK SPOTLIGHT. ]

[knurl. LINEAR.]

[ detail. TORX SCREW. ]

[ detail. UNITED STATES & CANADA. ]

A track spotlight with a powder coated metal body and solid metal detailing. The spotlight features our signature linear-knurl baffle and machined torx screws, both made from solid metal. The baffle captures light and creates a delicate metallic glow, whilst a honeycomb filter emits a precise, non-glare, directional spotlight. This spotlight is fully adjustable and comes with a single circuit H-style track adapter in black, compatible with Halo track. This spotlight fits a GU10 bulb.