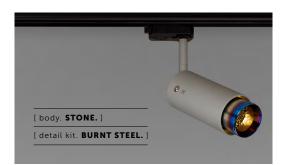

## EXHAUST / TRACK / STONE / LINEAR

[ type. TRACK SPOTLIGHT. ]

[knurl. LINEAR.]

[ detail. TORX SCREW. ]

[ detail. UNITED STATES & CANADA. ]

A track spotlight with a powder coated metal body and solid metal detailing. The spotlight features our signature linear-knurl baffle and machined torx screws, both made from solid metal. The baffle captures light and creates a delicate metallic glow, whilst a honeycomb filter emits a precise, non-glare, directional spotlight. This spotlight is fully adjustable and comes with a single circuit H-style track adapter in black, compatible with Halo track. This spotlight fits a GU10 bulb.