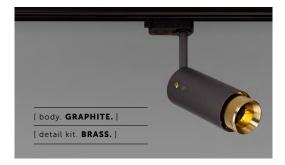

## EXHAUST / TRACK / GRAPHITE / LINEAR

[ type. TRACK SPOTLIGHT. ]

[knurl. LINEAR.]

[ detail. TORX SCREW. ]

[ detail. UNITED STATES & CANADA. ]

A track spotlight with a powder coated metal body and solid metal detailing. The spotlight features our signature linear-knurl baffle and machined torx screws, both made from solid metal. The baffle captures light and creates a delicate metallic glow, whilst a honeycomb filter emits a precise, non-glare, directional spotlight. This spotlight is fully adjustable and comes with a single circuit H-style track adapter in black, compatible with Halo track. The spotlight fits a GU10 bulb.