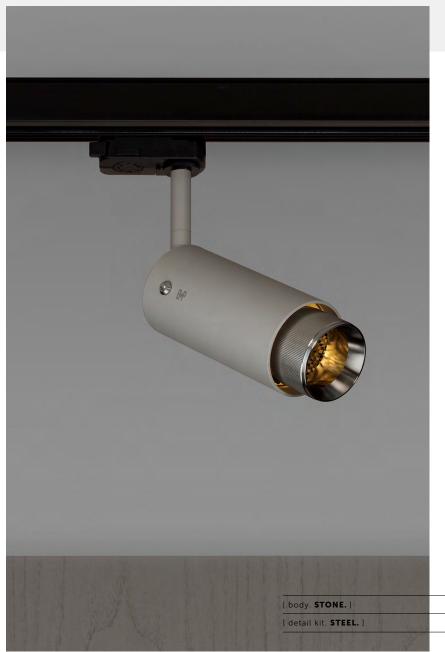

## EXHAUST / TRACK / STONE / LINEAR

[ type. TRACK SPOTLIGHT. ]

[knurl. LINEAR.]

[ detail. TORX SCREW. ]

[ detail. UNITED STATES & CANADA. ]

A track spotlight with a powder coated metal body and solid metal detailing. The spotlight features our signature linear-knurl baffle and machined torx screws, both made from solid metal. The baffle captures light and creates a delicate metallic glow, whilst a honeycomb filter emits a precise, non-glare, directional spotlight. This spotlight is fully adjustable and comes with a single circuit H-style track adapter in black, compatible with Halo track. This spotlight fits a GU10 bulb.