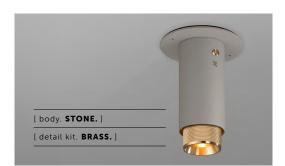

## EXHAUST / SURFACE / STONE / CROSS

[ type. FIXED SPOTLIGHT. ]
[ knurl. CROSS. ]

[ region. UNITED STATES & CANADA. ]

[ detail. COIN SCREW. ]

A surface mounted, fixed spotlight with a powder coated metal body and solid metal detailing. The spotlight features our signature cross-knurl baffle and coin screws, both made from solid metal. The baffle captures light and creates a delicate metallic glow, while a honeycomb filter emits a precise, non-glare, directional spotlight. This spotlight fits a GU10 bulb.

## [ info. FINISH & SKU NUMBERS. ]

[ body. **FINISH.** ] [ sku. ] Graphite NBB-17701 Stone NBB-21702 [ detail kit. FINISH. ] [sku.] Steel UEDK-073523 Brass UEDK-053522 Smoked Bronze UEDK-453524 Black UEDK-023534