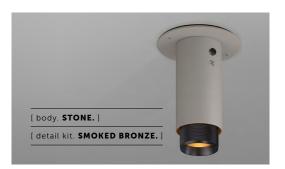

## EXHAUST / SURFACE / STONE / CROSS

[ type. FIXED SPOTLIGHT. ]
[ knurl. CROSS. ]

[ region. UNITED STATES & CANADA. ]

[ detail. COIN SCREW. ]

A surface mounted, fixed spotlight with a powder coated metal body and solid metal detailing. The spotlight features our signature cross-knurl baffle and coin screws, both made from solid metal. The baffle captures light and creates a delicate metallic glow, while a honeycomb filter emits a precise, non-glare, directional spotlight. This spotlight fits a GU10 bulb.

## [ info. FINISH & SKU NUMBERS. ]

[ body. **FINISH.** ] [ sku. ] Graphite NBB-17701 Stone NBB-21702 [ detail kit. FINISH. ] [sku.] Steel UEDK-073523 Brass UEDK-053522 Smoked Bronze UEDK-453524 Black UEDK-023534