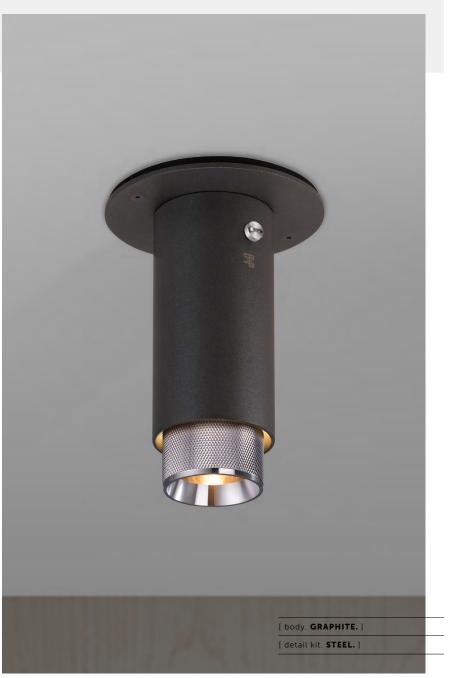

# EXHAUST / SURFACE / GRAPHITE / CROSS

[ type. **FIXED SPOTLIGHT.**]

[ knurl. CROSS. ]

[ detail. COIN SCREW.]

[ region. UNITED STATES & CANADA.]

A surface mounted, fixed spotlight with a powder coated metal body and solid metal detailing. The spotlight features our signature cross-knurl baffle and coin screws, both made from solid metal. The baffle captures light and creates a delicate metallic glow, while a honeycomb filter emits a precise, non-glare, directional spotlight. This spotlight fits a GU10 bulb.

## [ info. FINISH & SKU NUMBERS. ]

[ body. **FINISH.** ] [ sku. ] Graphite NBB-17701 Stone NBB-21702 [ detail kit. FINISH. ] [sku.] Steel UEDK-073523 Brass UEDK-053522 Smoked Bronze UEDK-453524 Black UEDK-023534