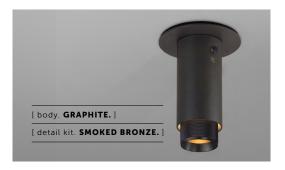

## [ info. FINISH & SKU NUMBERS. ]

[ body. **FINISH.** ] [ sku. ] Graphite NBB-17701 Stone NBB-21702 [ detail kit. FINISH. ] [sku.] Steel UEDK-073523 Brass UEDK-053522 Smoked Bronze UEDK-453524 Black UEDK-023534