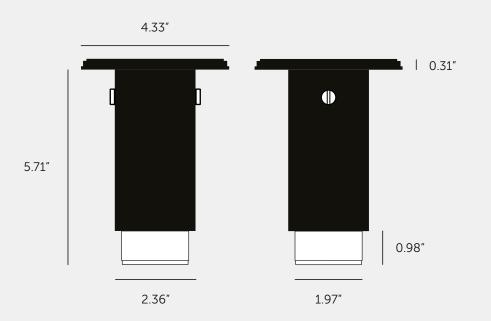

BUSTERANDPUNCH.COM/US [ end. ORDINARY. ]

[ type. **FIXED SPOTLIGHT.**] [ knurl. CROSS. ] [ info. MEASUREMENTS.]