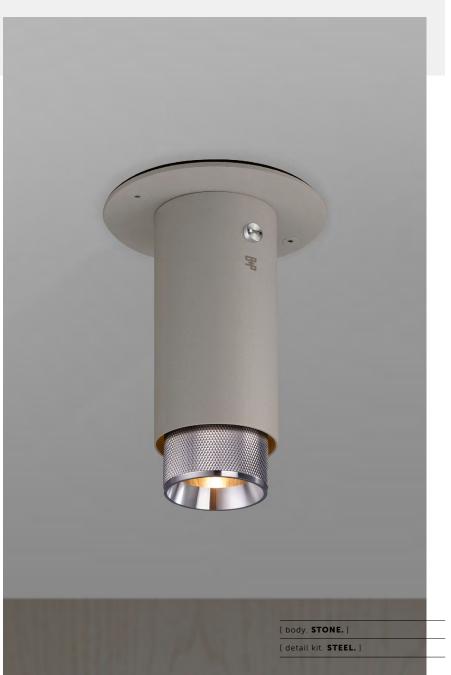

## EXHAUST / SURFACE / STONE / CROSS

[ type. FIXED SPOTLIGHT. ]
[ knurl. CROSS. ]

[ region. UNITED STATES & CANADA. ]

[ detail. COIN SCREW. ]

A surface mounted, fixed spotlight with a powder coated metal body and solid metal detailing. The spotlight features our signature cross-knurl baffle and coin screws, both made from solid metal. The baffle captures light and creates a delicate metallic glow, while a honeycomb filter emits a precise, non-glare, directional spotlight. This spotlight fits a GU10 bulb.

## [ info. FINISH & SKU NUMBERS. ]

[ body. **FINISH.** ] [ sku. ] Graphite NBB-17701 Stone NBB-21702 [ detail kit. FINISH. ] [sku.] Steel UEDK-073523 Brass UEDK-053522 Smoked Bronze UEDK-453524 Black UEDK-023534