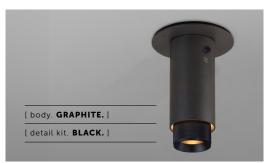

## [ info. FINISH & SKU NUMBERS. ]

[ body. **FINISH.** ] [ sku. ] Graphite NBB-17701 Stone NBB-21702 [ detail kit. FINISH. ] [sku.] Steel UEDK-073523 Brass UEDK-053522 Smoked Bronze UEDK-453524 Black UEDK-023534