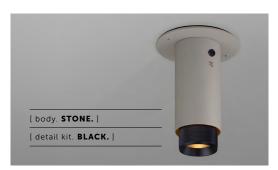

## EXHAUST / SURFACE / STONE / CROSS

[ type. FIXED SPOTLIGHT. ]
[ knurl. CROSS. ]

[ region. UNITED STATES & CANADA. ]

[ detail. COIN SCREW. ]

A surface mounted, fixed spotlight with a powder coated metal body and solid metal detailing. The spotlight features our signature cross-knurl baffle and coin screws, both made from solid metal. The baffle captures light and creates a delicate metallic glow, while a honeycomb filter emits a precise, non-glare, directional spotlight. This spotlight fits a GU10 bulb.

## [ info. FINISH & SKU NUMBERS. ]

[ body. **FINISH.** ] [ sku. ] Graphite NBB-17701 Stone NBB-21702 [ detail kit. FINISH. ] [sku.] Steel UEDK-073523 Brass UEDK-053522 Smoked Bronze UEDK-453524 Black UEDK-023534