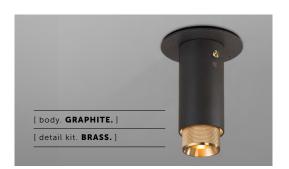

## [ info. FINISH & SKU NUMBERS. ]

[ body. **FINISH.** ] [ sku. ] Graphite NBB-17701 Stone NBB-21702 [ detail kit. FINISH. ] [sku.] Steel UEDK-073523 Brass UEDK-053522 Smoked Bronze UEDK-453524 Black UEDK-023534