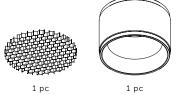

## [ info. ALSO INCLUDED. ]

- 1 x Honeycomb Filter.
- \* The following come in separate box:
- 1 x Baffle
- 2 x Coin Screws

2 pcs