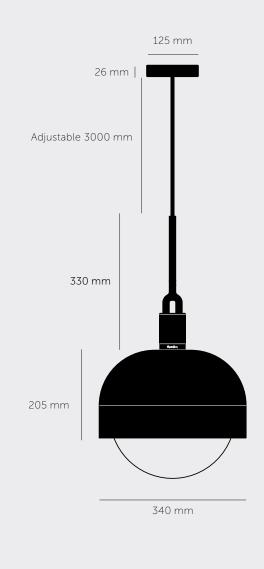

## [ info. CARE INSTRUCTIONS. ]

Wipe with damp cloth with no loose hairs, avoid using any chemicals. All finishes are prone to ageing.

[ size. LARGE.]

[ info. MEASUREMENTS.]

## [ info. SPECIFICATIONS. ]

Pendant light

1x solid metal lamp holder

Adjustable 3000 mm cable

E26 / 110-120 VAC / 60HZ

Max 7W

Bulb included

cULus Listed SBLED

1x solid metal light shade

1x hand-blown glass globe

E26 compatible