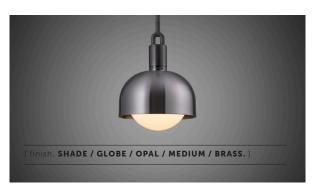

#### [ info. FINISH & SKU NUMBERS.]

| [finish.] |                      | [ SKU. ]   |
|-----------|----------------------|------------|
|           |                      |            |
| 🌑 🛑 S     | teel / Opal          | NFP-833173 |
| 🏐 🥚 В     | urnt Steel / Opal    | NFP-893193 |
|           | rass/ Opal           | NFP-813163 |
|           | Gun Metal / Opal     | NFP-863183 |
| S         | teel / Smoked        | NFP-833174 |
| B         | Surnt Steel / Smoked | NFP-893194 |
|           | rass / Smoke         | NFP-813164 |
|           | Gun Metal / Smoked   | NFP-863184 |
|           |                      |            |