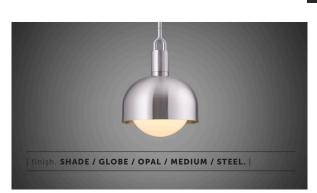

刪

[ size. **MEDIUM.**]

[ info. MEASUREMENTS.]

#### [ info. FINISH & SKU NUMBERS.]

| [finish.] |                      | [ SKU. ]   |
|-----------|----------------------|------------|
|           |                      |            |
| 🌑 🛑 S     | teel / Opal          | NFP-833173 |
| 🏐 🥚 В     | urnt Steel / Opal    | NFP-893193 |
|           | rass/ Opal           | NFP-813163 |
|           | Gun Metal / Opal     | NFP-863183 |
| S         | teel / Smoked        | NFP-833174 |
| B         | Surnt Steel / Smoked | NFP-893194 |
|           | rass / Smoke         | NFP-813164 |
|           | Gun Metal / Smoked   | NFP-863184 |
|           |                      |            |