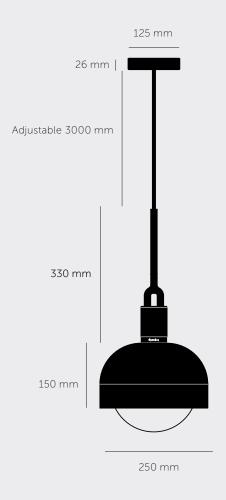

刪

[ size. **MEDIUM.**]

[ info. MEASUREMENTS.]

## [ info. SPECIFICATIONS. ]

Pendant light

1x solid metal lamp holder

Adjustable 3000 mm cable

E26 / 110-120 VAC / 60HZ

Max 7W

Bulb included

cULus Listed SBLED

1x solid metal light shade

1x hand-blown glass globe

E26 and E27 compatible