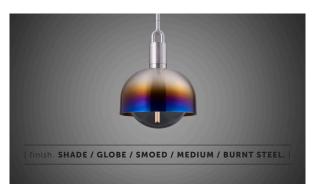

#### [ info. FINISH & SKU NUMBERS.]

| [finish.] |                      | [ SKU. ]   |
|-----------|----------------------|------------|
|           |                      |            |
| 🌑 🛑 S     | teel / Opal          | NFP-833173 |
| 🏐 🥚 В     | urnt Steel / Opal    | NFP-893193 |
|           | rass/ Opal           | NFP-813163 |
|           | Gun Metal / Opal     | NFP-863183 |
| S         | teel / Smoked        | NFP-833174 |
| B         | Surnt Steel / Smoked | NFP-893194 |
|           | rass / Smoke         | NFP-813164 |
|           | Gun Metal / Smoked   | NFP-863184 |
|           |                      |            |