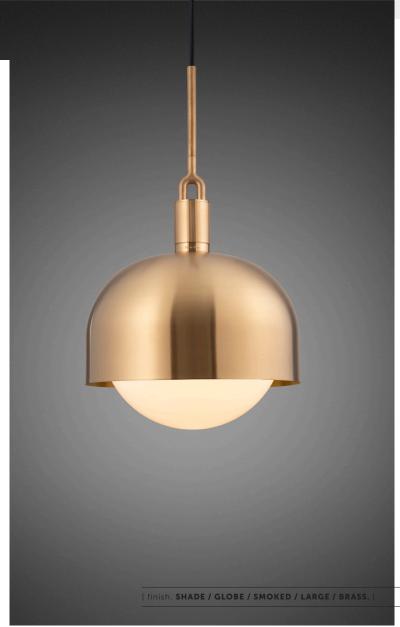

## [ info. CARE INSTRUCTIONS. ]

Wipe with damp cloth with no loose hairs, avoid using any chemicals. All finishes are prone to ageing.

[ size. LARGE.]

[ info. MEASUREMENTS.]

#### [ info. FINISH & SKU NUMBERS.]

| [ finish. ]          | [ SKU. ]   |
|----------------------|------------|
|                      |            |
| Steel / Opal         | NFP-833175 |
| Burnt Steel / Opal   | NFP-893195 |
| Brass/ Opal          | NFP-813165 |
| Gun Metal / Opal     | NFP-863185 |
| Steel / Smoked       | NFP-833176 |
| Burnt Steel / Smoked | NFP-893196 |
| Brass / Smoke        | NFP-813166 |
| Gun Metal / Smoked   | NFP-863186 |
|                      |            |