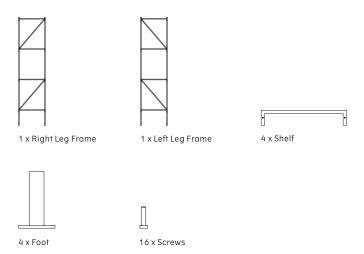

# **Zet Storage System** by Kaschkasch





Congratulations on your storage sysem designed by kaschkasch.

We hope you will enjoy using this item and follow these instructions to ensure correct assembly. These instructions are provided for your safety.

It is important that the instructions are read carefully and completely before assembling.

# **ZET H158 COMPONENT OVERVIEW**



### IMPORTANT INFORMATION

## CAUTION

Please ensure that all assembly is done on a soft and flat surface, to ensure that the components will not be damaged/scratched.

During assembly of the base, loosely tighten screws. When all screws are in place, you may then tighten the screws completly.

# CARE AND MAINTENANCE

Please see care instructions on www.menuspace.com

# ZET H114 COMPONENT OVERVIEW

# ZET H70 COMPONENT OVERVIEW













MENU

### NOTE

During assembly of the base, loosely tighten screws. When all screws are in place, you may then tighten the screws completly.









### NOTE

During assembly of the base, loosely tighten screws.

When all screws are in place, you may then tighten the screws completly.

3





4



MENU





Additional Magazine Shelf Instructions Maga