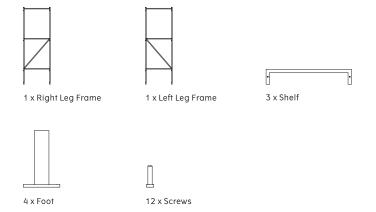

System** by Kaschkasch





Congratulations on your storage sysem designed by kaschkasch.

We hope you will enjoy using this item and follow these instructions to ensure correct assembly. These instructions are provided for your safety.

It is important that the instructions are read carefully and completely before assembling.

# **ZET H158 COMPONENT OVERVIEW**



### IMPORTANT INFORMATION

## CAUTION

Please ensure that all assembly is done on a soft and flat surface, to ensure that the components will not be damaged/scratched.

During assembly of the base, loosely tighten screws. When all screws are in place, you may then tighten the screws completly.

# CARE AND MAINTENANCE

Please see care instructions on www.menuspace.com

# ZET H114 COMPONENT OVERVIEW

# ZET H70 COMPONENT OVERVIEW













MENU

### NOTE

During assembly of the base, loosely tighten screws. When all screws are in place, you may then tighten the screws completly.









### NOTE

During assembly of the base, loosely tighten screws.

When all screws are in place, you may then tighten the screws completly.

3





4



MENU





Additional Magazine Shelf Instructions Magazine shelf not included, can be purchased seperately.





Additional Magazine Shelf Instructions Magazine shelf not included, can be purchased seperately.



MENU

NOTE

10

Magazine shelf is not mounted with screws but simply rest on the leg frames.



**Additional Double Foot And Sleeve Instructions**Double foot and sleeve are not included,can be