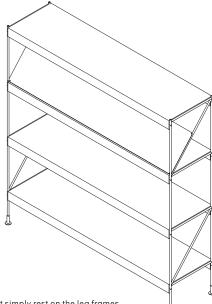

d/scratched.

During assembly of the base, loosely tighten screws. When all screws are in place, you may then tighten the screws completly.

# CARE AND MAINTENANCE

Please see care instructions on www.menuspace.com

# ZET H114 COMPONENT OVERVIEW

# ZET H70 COMPONENT OVERVIEW













MENU

### NOTE

During assembly of the base, loosely tighten screws. When all screws are in place, you may then tighten the screws completly.









### NOTE

During assembly of the base, loosely tighten screws.

When all screws are in place, you may then tighten the screws completly.

3





4



MENU





Additional Magazine Shelf Instructions Magazine shelf not included, can be purchased seperately.





Additional Magazine Shelf Instructions Magazine shelf not included, can be purchased seperately.



MENU

NOTE

10

Magazine shelf is not mounted with screws but simply rest on the leg frames.



**Additional Double Foot And Sleeve Instructions**Double foot and sleeve are not included,can be