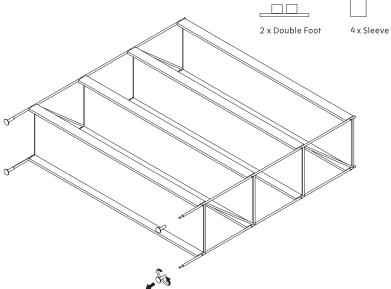

## CAUTION

Please ensure that all assembly is done on a soft and flat surface, to ensure that the components will not be damaged/scratched.

During assembly of the base, loosely tighten screws. When all screws are in place, you may then tighten the screws completly.

### NOTE

During assembly of the base, loosely tighten screws. When all screws are in place, you may then tighten the screws completly.