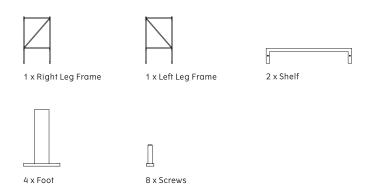

ystem** by Kaschkasch





Congratulations on your storage sysem designed by kaschkasch.

We hope you will enjoy using this item and follow these instructions to ensure correct assembly. These instructions are provided for your safety.

It is important that the instructions are read carefully and completely before assembling.

# **ZET H158 COMPONENT OVERVIEW**



### IMPORTANT INFORMATION

## CAUTION

Please ensure that all assembly is done on a soft and flat surface, to ensure that the components will not be damaged/scratched.

During assembly of the base, loosely tighten screws. When all screws are in place, you may then tighten the screws completly.

# CARE AND MAINTENANCE

Please see care instructions on www.menuspace.com

# ZET H114 COMPONENT OVERVIEW

# ZET H70 COMPONENT OVERVIEW













MENU

### NOTE

During assembly of the base, loosely tighten screws. When all screws are in place, you may then tighten the screws completly.









### NOTE

During assembly of the base, loosely tighten screws.

When all screws are in place, you may then tighten the screws completly.

3





4



MENU





Additional Magazine Shelf Instructions Magazine shelf not included, can be purchased seperately.





Additional Magazine Shelf Instructions Magazine shelf not included, can be purchased seperately.



MENU

NOTE

10

Magazine shelf is not mounted with screws but simply rest on the leg frames.



**Additional Double Foot And Sleeve Instructions**Double foot and sleeve are not included,can be