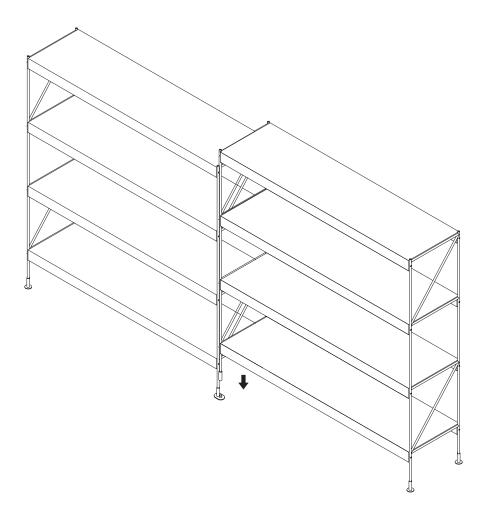

### NOTE

During assembly of the base, loosely tighten screws.

When all screws are in place, you may then tighten the screws completly.

3

4

MENU

Additional Magazine Shelf Instructions Magazine shelf not included, can be purchased seperately.