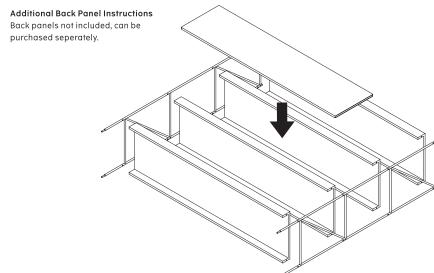

### NOTE

During assembly of the base, loosely tighten screws.

When all screws are in place, you may then tighten the screws completly.

3

4

MENU

Additional Magazine Shelf Instructions Magazine shelf not included, can be purchased seperately.

Additional Magazine Shelf Instructions Magazine shelf not included, can be purchased seperately.

MENU

NOTE

10

Magazine shelf is not mounted with screws but simply rest on the leg frames.

**Additional Double Foot And Sleeve Instructions**Double foot and sleeve are not included,can be