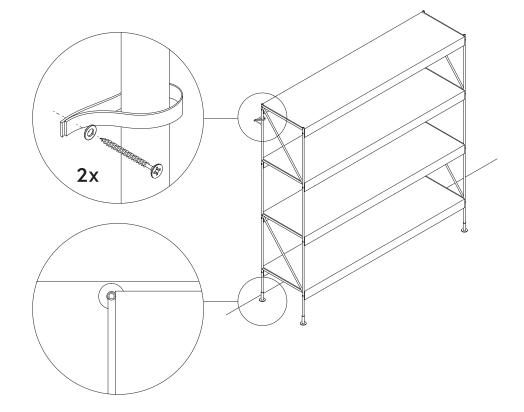

### NOTE

During assembly of the base, loosely tighten screws.

When all screws are in place, you may then tighten the screws completly.

3

4

MENU

Additional Magazine Shelf Instructions Magazine shelf not included, can be purchased seperately.

Additional Magazine Shelf Instructions Magazine shelf not included, can be purchased seperately.

MENU

NOTE

10

Magazine shelf is not mounted with screws but simply rest on the leg frames.

**Additional Double Foot And Sleeve Instructions**Double foot and sleeve are not included,can be