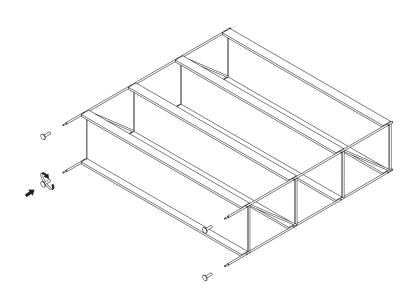

## CAUTION

Please ensure that all assembly is done on a soft and flat surface, to ensure that the components will not be damaged/scratched.

During assembly of the base, loosely tighten screws. When all screws are in place, you may then tighten the screws completly.

### NOTE

During assembly of the base, loosely tighten screws. When all screws are in place, you may then tighten the screws completly.