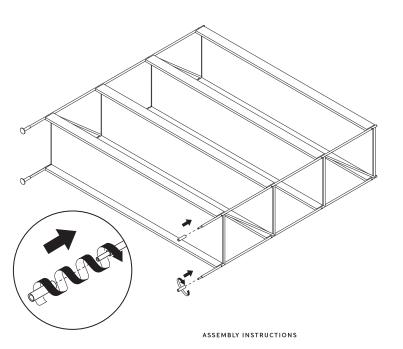

## CAUTION

Please ensure that all assembly is done on a soft and flat surface, to ensure that the components will not be damaged/scratched.

During assembly of the base, loosely tighten screws. When all screws are in place, you may then tighten the screws completly.

### NOTE

During assembly of the base, loosely tighten screws. When all screws are in place, you may then tighten the screws completly.