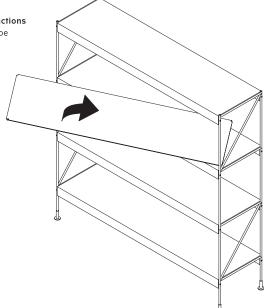

### NOTE

During assembly of the base, loosely tighten screws.

When all screws are in place, you may then tighten the screws completly.

3

4

MENU

Additional Magazine Shelf Instructions Magazine shelf not included, can be purchased seperately.

Additional Magazine Shelf Instructions Magazine shelf not included, can be purchased seperately.

MENU

NOTE

10

Magazine shelf is not mounted with screws but simply rest on the leg frames.

**Additional Double Foot And Sleeve Instructions**Double foot and sleeve are not included,can be