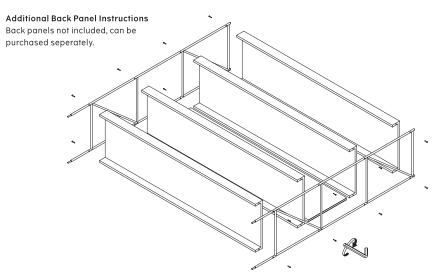

### NOTE

During assembly of the base, loosely tighten screws.

When all screws are in place, you may then tighten the screws completly.

3

4

MENU

Additional Magazine Shelf Instructions Magazine shelf not included, can be purchased seperately.

Additional Magazine Shelf Instructions Magazine shelf not included, can be purchased seperately.

MENU

NOTE

10

Magazine shelf is not mounted with screws but simply rest on the leg frames.

**Additional Double Foot And Sleeve Instructions**Double foot and sleeve are not included,can be