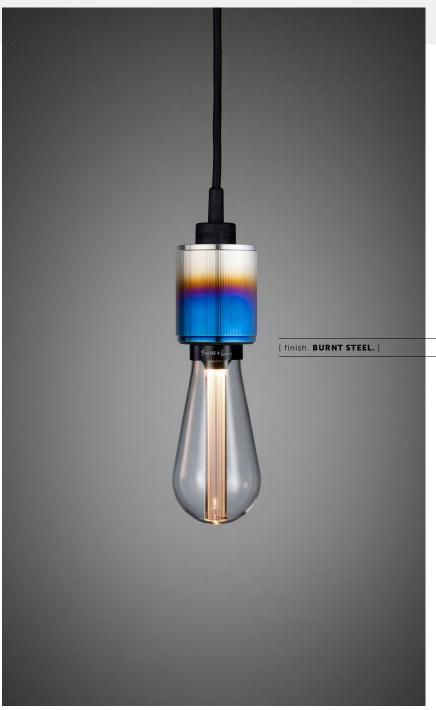

## HEAVY METAL / LINEAR

[ type. **PENDANT.** ]

[ knurl. LINEAR. ]

[ material. **SOLID METAL.**]

A light pendant made from solid metal and featuring our signature, diamond-cut, LINEAR-KNURL pattern. This light has an E26 bulb socket and comes with matt black rubber cord and a matt black metal ceiling rose. The light looks best when teamed up with one of our BUSTER BULBS, sold separately. The pendant is available in BURNT STEEL, GUN METAL and STEEL.

## [ info. FINISH & SKU NUMBERS. ]

[finish.] [sku.]

■ Burnt Steel NHM-361604
■ Gun Metal NHM-351605
■ Steel NHM-072910

[ info. CARE INSTRUCTIONS. ]

Wipe with damp cloth with no loose hairs, avoid using any chemicals. Please note all finishes are prone to aging.