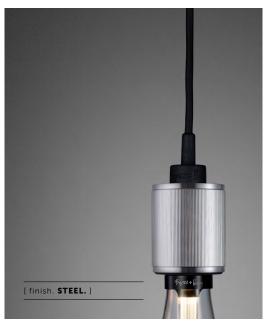

## HEAVY METAL / LINEAR

[ type. **PENDANT.** ]

[ knurl. LINEAR. ]

[ material. **SOLID METAL.**]

A light pendant made from solid metal and featuring our signature, diamond-cut, LINEAR-KNURL pattern. This light has an E26 bulb socket and comes with matt black rubber cord and a matt black metal ceiling rose. The light looks best when teamed up with one of our BUSTER BULBS, sold separately. The pendant is available in BURNT STEEL, GUN METAL and STEEL.

## [ info. FINISH & SKU NUMBERS. ]

[finish.] [sku.]

■ Burnt Steel NHM-361604
■ Gun Metal NHM-351605
■ Steel NHM-072910

[ info. CARE INSTRUCTIONS. ]

Wipe with damp cloth with no loose hairs, avoid using any chemicals. Please note all finishes are prone to aging.