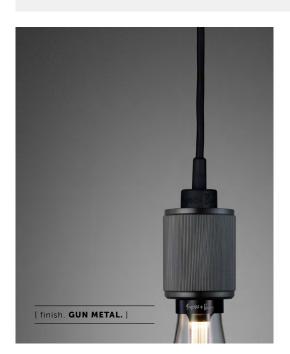

## HEAVY METAL / LINEAR

[ type. **PENDANT.** ]

[ knurl. LINEAR. ]

[ material. **SOLID METAL.**]

A light pendant made from solid metal and featuring our signature, diamond-cut, LINEAR-KNURL pattern. This light has an E26 bulb socket and comes with matt black rubber cord and a matt black metal ceiling rose. The light looks best when teamed up with one of our BUSTER BULBS, sold separately. The pendant is available in BURNT STEEL, GUN METAL and STEEL.

## [ info. FINISH & SKU NUMBERS. ]

[finish.] [sku.]

■ Burnt Steel NHM-361604
■ Gun Metal NHM-351605
■ Steel NHM-072910

[ info. CARE INSTRUCTIONS. ]

Wipe with damp cloth with no loose hairs, avoid using any chemicals. Please note all finishes are prone to aging.