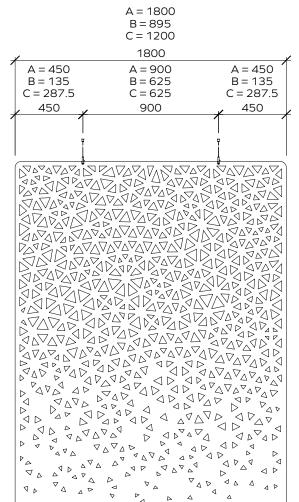

# 1

Mount the threaded sleeves (A) on the ceiling, the distance between the two suspension points can be taken from the adjacent dimension drawing. Guide the wire rope (B) through the wire rope holder (C) and screw the holder into the threaded sleeve (A).