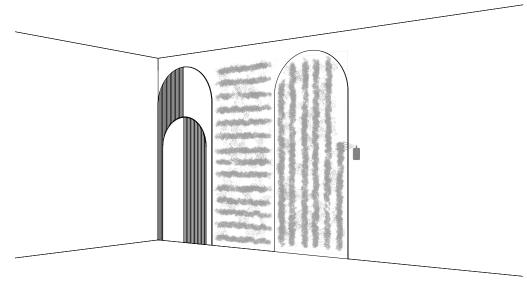

### 1

For mounting the wall panels, we recommend our spray contact glue. For this purpose, the glue is applied crosswise at a distance of approx. 200mm, for example on the wall vertically and directly on the panel horizontally. A slightly visible film of adhesive is sufficient.

#### Note

Please treat the surface with a primer before mounting.