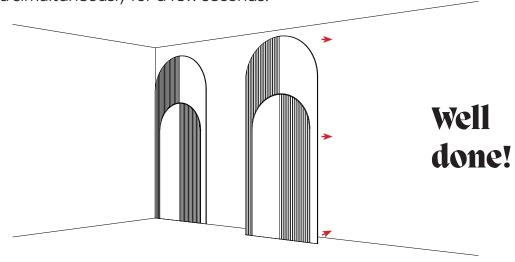

## 2

After alignment of the wall element, the entire surface must be pressed simultaneously for a few seconds.